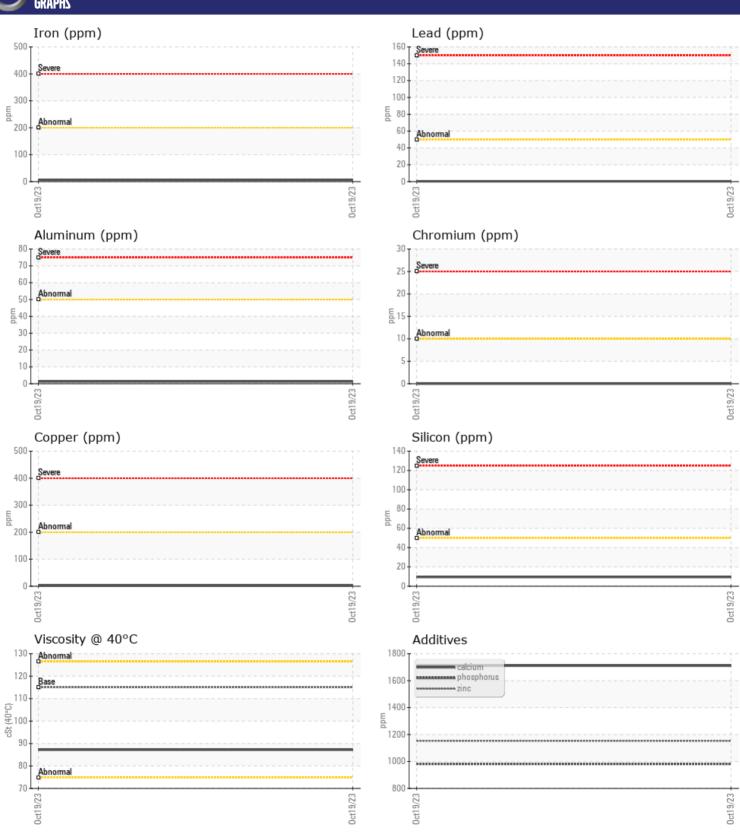

# CONSTRUCTION EQUIPMENT SWA386016 VOLVO A60H 340 145 - TRANSMISSION

Sample No: VCP408037

Oil Type: DIESEL ENGINE OIL SAE 15W40

**Job No:** SWA386016

| SAMPLE        | E INFORMATION | N             |      |  |
|---------------|---------------|---------------|------|--|
| Sample Number | <u> </u>      | VCP408037     | <br> |  |
| Sample Date   |               | 19 Oct 2023   | <br> |  |
| Machine Hours |               | 6675          | <br> |  |
| Oil Hours     |               | 0             | <br> |  |
| Oil Changed   |               | Not Changd    | <br> |  |
| Sample Status |               | NORMAL        | <br> |  |
|               |               | 1101111111    |      |  |
| VOLVO         | IDITION       |               |      |  |
| OIL CON       |               |               |      |  |
| Visc @ 40°C   | cSt           | <b>87.2</b>   | <br> |  |
| VOLVO         |               |               |      |  |
| CONTAN        | MINATION      |               |      |  |
| Silicon       |               | <b>1</b> 0    | <br> |  |
| Sodium        | ppm           | <b>2</b>      | <br> |  |
| Potassium     | ppm           | <b>■</b> 2    | <br> |  |
| Potassium     | ppm           | <u> </u>      | <br> |  |
| VOLVO         |               |               |      |  |
| WEAR N        | METALS        |               |      |  |
| Iron          | ppm           | <b>6</b>      | <br> |  |
| Copper        | ppm           | <b>2</b>      | <br> |  |
| Lead          | ppm           | <b>■&lt;1</b> | <br> |  |
| Tin           | ppm           | <b>■&lt;1</b> | <br> |  |
| Aluminum      | ppm           | <b>1</b>      | <br> |  |
| Chromium      | ppm           | ■0            | <br> |  |
| Molybdenum    | ppm           | ■38           | <br> |  |
| Nickel        | ppm           | 0             | <br> |  |
| Titanium      | ppm           | <b>■&lt;1</b> | <br> |  |
| Silver        | ppm           | 4             | <br> |  |
| Manganese     | ppm           | <b>■&lt;1</b> | <br> |  |
| Vanadium      | ppm           | 0             | <br> |  |
|               |               |               | <br> |  |
| ADDITIV       | VES           |               |      |  |
| Calcium       | ppm           | <b>1711</b>   | <br> |  |
| Magnesium     | ppm           | <b>490</b>    | <br> |  |
| Zinc          | ppm           | ■1153         | <br> |  |
| Phosphorus    | ppm           | ■982          | <br> |  |
| Barium        | ppm           | ■0            | <br> |  |
| Boron         | ppm           | <b>72</b>     | <br> |  |
|               | Je Je         |               |      |  |

### Diagnosis

Resample at the next service interval to monitor. Tests do not reveal cause for reported problem. All component wear rates are normal. There is no indication of any contamination in the oil. The condition of the oil is acceptable for the time in service.