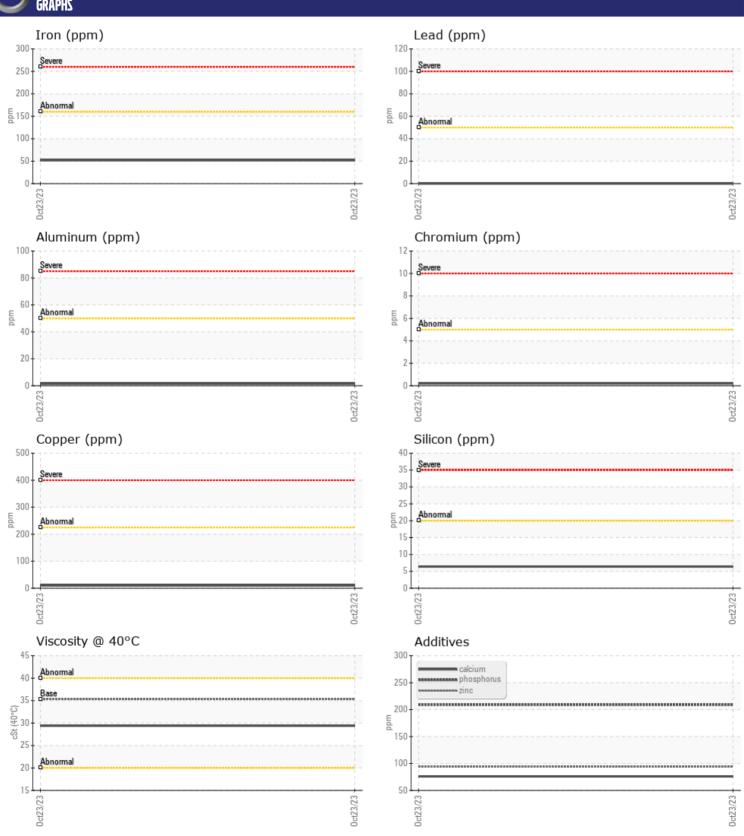

# **CONSTRUCTION EQUIPMENT**VOLVO L70H 624689 - TRANSMISSION (AUTO)

Sample No: VCP371362

Oil Type: VOLVO AUTOMATIC TRANSMISSION FLUID AT102

Job No:

| SAMPLI        | E INFORMATION |               |      |  |
|---------------|---------------|---------------|------|--|
| Sample Number |               | VCP371362     | <br> |  |
| Sample Date   |               | 23 Oct 2023   | <br> |  |
| Machine Hours |               | 2462          | <br> |  |
| Oil Hours     |               | 0             | <br> |  |
| Oil Changed   |               | Not Changd    | <br> |  |
| Sample Status |               | NORMAL        | <br> |  |
|               |               |               |      |  |
| OIL CON       | IDITION       |               |      |  |
| Visc @ 40°C   | cSt           | <b>□</b> 29.4 | <br> |  |
| V13C @ 40 C   | CSt           | 25.4          |      |  |
| VOLVO         |               |               |      |  |
| CONTAI        | MINATION      |               |      |  |
| Silicon       | ppm           | <b>6</b>      | <br> |  |
| Sodium        | ppm           | <b>■</b> 3    | <br> |  |
| Potassium     | ppm           | <b>2</b>      | <br> |  |
|               |               |               |      |  |
| WEAR N        | METALS        |               |      |  |
| Iron          | ppm           | <b>52</b>     | <br> |  |
| Copper        | ppm           | <b>■10</b>    | <br> |  |
| Lead          | ppm           | <b>0</b>      | <br> |  |
| Tin           | ppm           | <b>■</b> 0    | <br> |  |
| Aluminum      | ppm           | <b>2</b>      | <br> |  |
| Chromium      | ppm           | <b>■&lt;1</b> | <br> |  |
| Molybdenum    | ppm           | <b>0</b>      | <br> |  |
| Nickel        | ppm           | <b>■&lt;1</b> | <br> |  |
| Titanium      | ppm           | 0             | <br> |  |
| Silver        | ppm           | <b>■</b> 0    | <br> |  |
| Manganese     | ppm           | <b>6</b>      | <br> |  |
| Vanadium      | ppm           | 0             | <br> |  |
|               |               |               | <br> |  |
| ADDITIV       | VES           |               |      |  |
| Calcium       | ppm           | <b>76</b>     | <br> |  |
| Magnesium     | ppm           | <b>1</b>      | <br> |  |
| Zinc          | ppm           | ■94           | <br> |  |
| Phosphorus    | ppm           | <b>209</b>    | <br> |  |
| Priospriorus  | PPIII         |               |      |  |
| Barium        | ppm           | ■0            | <br> |  |