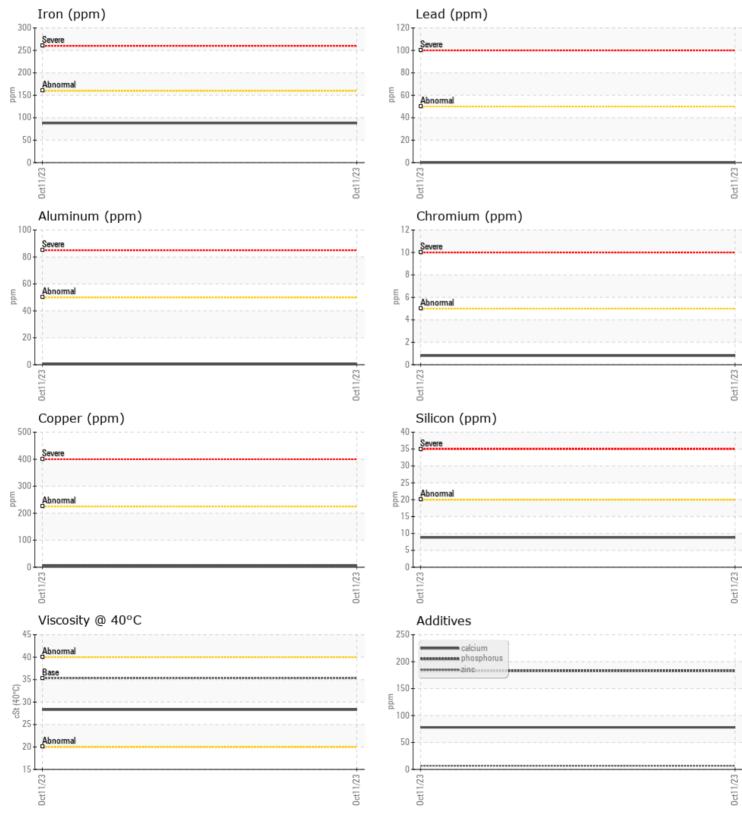

## SAMPLE INFORMATION VCP419011 Sample Number Sample Date 11 Oct 2023 Machine Hours 0 9601 BOGGY CREEK RD Oil Hours 0 ORLANDO, FL Oil Changed Not Changd US 32824 NORMAL Sample Status T: (407)508-9736 **OIL CONDITION** F: (407)659-8720 Visc @ 40°C cSt 28.3 Diagnosis CONTAMINATION Silicon ppm 9 Sodium **4** ppm Potassium 2 ppm WEAR METALS Iron ppm 88 Copper ppm **4** Lead ppm 0 🔲 Tin ppm 0 🔲 Aluminum ppm **||** <1 Chromium ppm ■ <1 Molybdenum 0 🔲 ppm Nickel 0 ppm Titanium 0 ppm Silver 0 ppm Manganese 5 ppm Vanadium ppm 0 **ADDITIVES** 78 Calcium ppm Magnesium 0 ppm Zinc 7 ppm Phosphorus ppm 183 Barium ppm 3

## **CONSTRUCTION EQUIPMENT**

GRAPHS

VOLVO

Contact/Location: Robert LaPlante - VOLVO0096