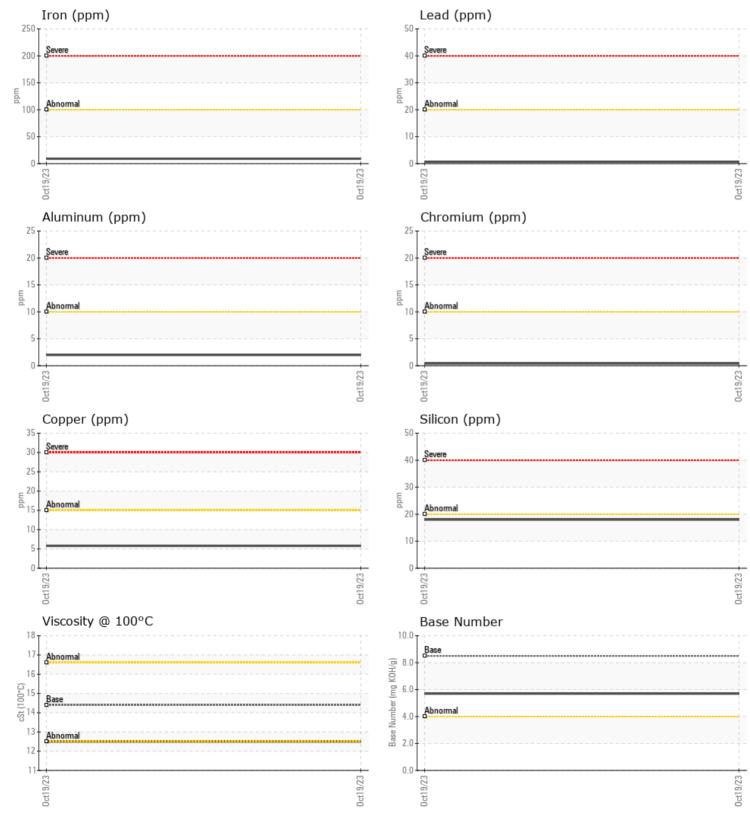

# **CONSTRUCTION EQUIPMENT**

GRAPHS

VOLVO

Contact/Location: DAVE ENG - VOLVO8885

## SAMPLE INFORMATION

| Sample Number   |            | VCP427360   | <br> |  |
|-----------------|------------|-------------|------|--|
| Sample Date     |            | 19 Oct 2023 | <br> |  |
| Machine Hours   |            | 1075        | <br> |  |
| Oil Hours       |            | 0           | <br> |  |
| Oil Changed     |            | Changed     | <br> |  |
| Sample Status   |            | NORMAL      | <br> |  |
|                 |            |             |      |  |
|                 | אחודות     |             |      |  |
|                 |            |             |      |  |
| Visc @ 100°C    | cSt        | 12.5        | <br> |  |
| Base Number (BN | ) mg KOH/g | 5.7         | <br> |  |
| Oxidation (PA)  | %          | 69          | <br> |  |
|                 |            |             |      |  |
|                 | INATION    |             |      |  |
|                 |            |             |      |  |
| Soot %          | %          | 0.1         | <br> |  |
| Nitration (PA)  | %          | 82          | <br> |  |
| Sulfation (PA)  | %          | 61          | <br> |  |
| Glycol          | %          | NEG         | <br> |  |
| Fuel            | %          | <1.0        | <br> |  |
| Silicon         | ppm        | <b>18</b>   | <br> |  |
|                 |            |             |      |  |

| Potassium |  |
|-----------|--|
|           |  |

ppm

ppm

3

**4** 

Sodium

| VOLVO      |        |            |      |  |
|------------|--------|------------|------|--|
| WEAR I     | METALS |            |      |  |
| Iron       | ppm    | 9          | <br> |  |
| Copper     | ppm    | 6          | <br> |  |
| Lead       | ppm    | <b></b> <1 | <br> |  |
| Tin        | ppm    | 2          | <br> |  |
| Aluminum   | ppm    | 2          | <br> |  |
| Chromium   | ppm    | ■ <1       | <br> |  |
| Molybdenum | ppm    | 8          | <br> |  |
| Nickel     | ppm    |            | <br> |  |
| Titanium   | ppm    | 81         | <br> |  |
| Silver     | ppm    | 0          | <br> |  |
| Manganese  | ppm    | ■<1        | <br> |  |
| Vanadium   | ppm    | <1         | <br> |  |

Variadal

| ADDITI     | VES |             |      |  |
|------------|-----|-------------|------|--|
| Calcium    | ppm | <b>1625</b> | <br> |  |
| Magnesium  | ppm | 381         | <br> |  |
| Zinc       | ppm | <b>1137</b> | <br> |  |
| Phosphorus | ppm | 951         | <br> |  |
| Barium     | ppm | 0           | <br> |  |
| Boron      | ppm | 59          | <br> |  |