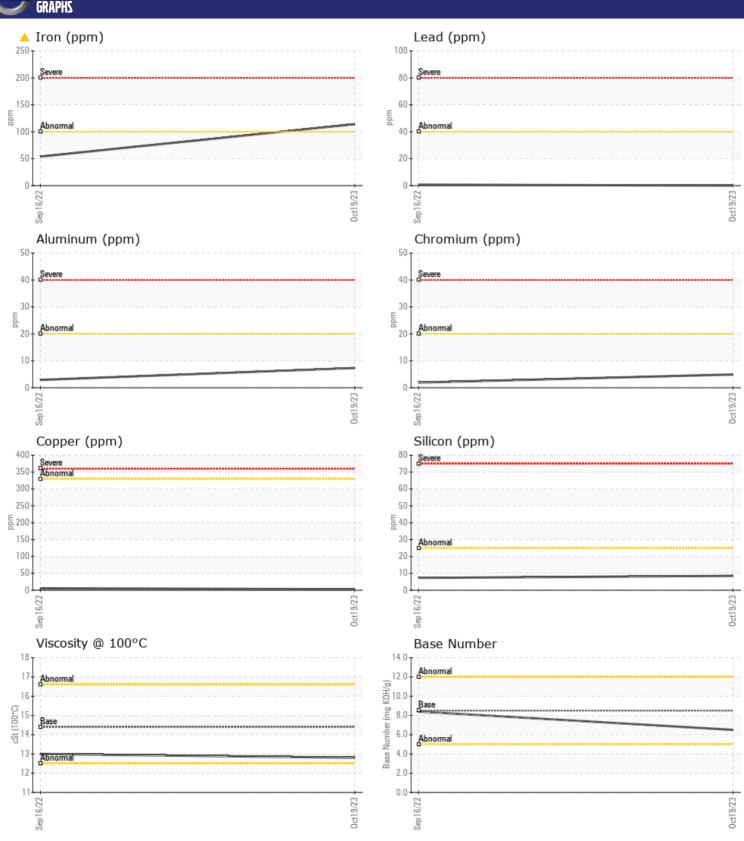

NEG

< 1.0

| VOLVO      |        |               |             |      |
|------------|--------|---------------|-------------|------|
| WEAR I     | METALS |               |             |      |
| Iron       | ppm    | <u> 114</u>   | <b>□</b> 54 | <br> |
| Copper     | ppm    | ■3            | <b>6</b>    | <br> |
| Lead       | ppm    | ■0            | <b>■</b> <1 | <br> |
| Tin        | ppm    | <b>■&lt;1</b> | <b>1</b> 0  | <br> |
| Aluminum   | ppm    | <b>7</b>      | <b>3</b>    | <br> |
| Chromium   | ppm    | ■5            | <b>2</b>    | <br> |
| Molybdenum | ppm    | ■59           | <b>6</b> 1  | <br> |
| Nickel     | ppm    | <b>■1</b>     | <b></b> <1  | <br> |
| Titanium   | ppm    | <b>■</b> <1   | □0          | <br> |
| Silver     | ppm    | <b>■</b> 0    | 0           | <br> |
| Manganese  | ppm    | <b></b>       | <b>1</b>    | <br> |
| Vanadium   | ppm    | <1            | <1          | <br> |
|            |        |               |             |      |

## Diagnosis

Oil and filter change at the time of sampling has been noted. No corrective action is recommended at this time. Resample at the next service interval to monitor. Cylinder, crank, or cam shaft wear is indicated. There is no indication of any contamination in the oil. The BN result indicates that there is suitable alkalinity remaining in the oil. The condition of the oil is acceptable for the time in service.