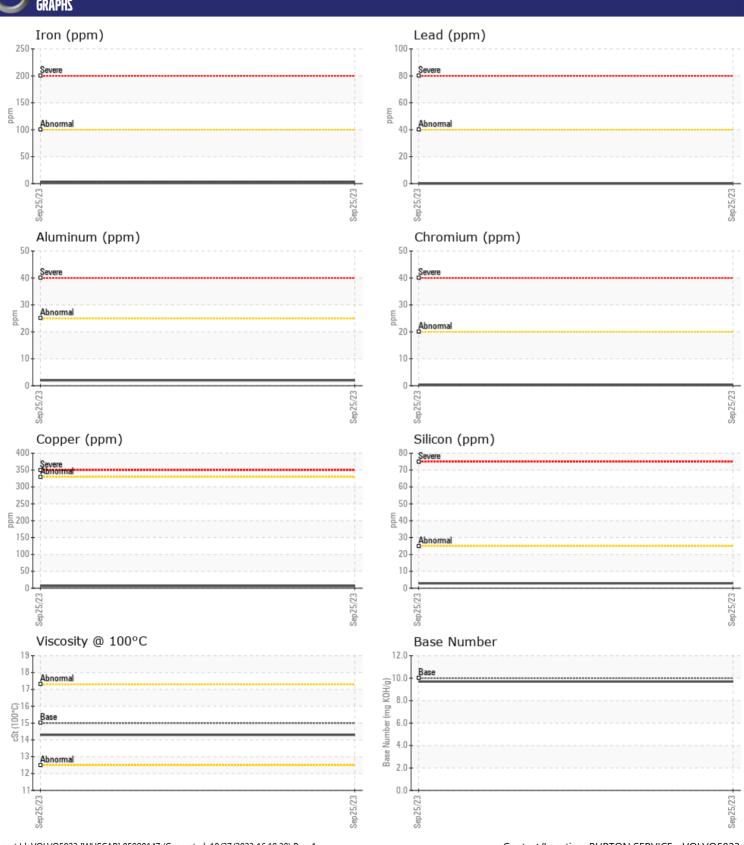

**6** 

Job No: SWA335254 MEIJER

ppm

ppm

ppm

| SAMPLE I         | NFORMATION |             |      |  |
|------------------|------------|-------------|------|--|
| Sample Number    | -          | VCP410574   | <br> |  |
| Sample Date      |            | 25 Sep 2023 | <br> |  |
| Machine Hours    |            | 1721        | <br> |  |
| Oil Hours        |            | 0           | <br> |  |
| Oil Changed      |            | N/A         | <br> |  |
| Sample Status    |            | NORMAL      | <br> |  |
|                  |            |             |      |  |
| OIL CONDI        | ITION      |             |      |  |
| Visc @ 100°C     | cSt        | <b>14.3</b> | <br> |  |
| Base Number (BN) | mg KOH/g   | ■ 9.7       | <br> |  |
| Oxidation (PA)   | %          | 57          | <br> |  |
|                  |            |             |      |  |
| CONTAMI          | NATION     |             |      |  |
| Soot %           | %          | <b>0</b>    | <br> |  |
| Nitration (PA)   | %          | 48          | <br> |  |
| Sulfation (PA)   | %          | 49          | <br> |  |
| Glycol           | %          | NEG         | <br> |  |
| Fuel             | %          | <1.0        | <br> |  |

| VOLVO      |        |               |      |  |
|------------|--------|---------------|------|--|
| WEAR       | METALS |               |      |  |
| Iron       | ppm    | <b>2</b>      | <br> |  |
| Copper     | ppm    | <b>6</b>      | <br> |  |
| Lead       | ppm    | <b>0</b>      | <br> |  |
| Tin        | ppm    | <b>-&lt;1</b> | <br> |  |
| Aluminum   | ppm    | <b>2</b>      | <br> |  |
| Chromium   | ppm    | <b>-&lt;1</b> | <br> |  |
| Molybdenum | ppm    | <b>56</b>     | <br> |  |
| Nickel     | ppm    | <b>■</b> <1   | <br> |  |
| Titanium   | ppm    | <b>■</b> <1   | <br> |  |
| Silver     | ppm    | <b>■</b> 0    | <br> |  |
| Manganese  | ppm    | <b>■</b> 0    | <br> |  |
| Vanadium   | ppm    | <1            | <br> |  |
|            |        |               |      |  |

| ADDITIVES  |     |             |  |  |  |  |  |
|------------|-----|-------------|--|--|--|--|--|
| Calcium    | ppm | <b>1014</b> |  |  |  |  |  |
| Magnesium  | ppm | <b>931</b>  |  |  |  |  |  |
| Zinc       | ppm | <b>1212</b> |  |  |  |  |  |
| Phosphorus | ppm | <b>1031</b> |  |  |  |  |  |
| Barium     | ppm | <b>0</b>    |  |  |  |  |  |
| Boron      | ppm | <b>■</b> 3  |  |  |  |  |  |

## Diagnosis

F:

Resample at the next service interval to monitor.All component wear rates are normal. There is no indication of any contamination in the oil. The BN result indicates that there is suitable alkalinity remaining in the oil. The condition of the oil is acceptable for the time in service.