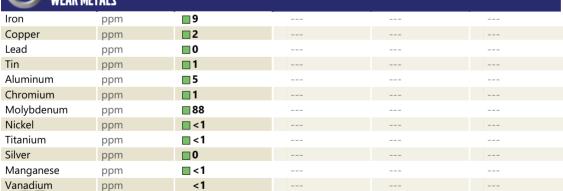

**CONSTRUCTION EQUIPMENT** 

W0329047 MGC CONTRAC VOLVO L90H 626525 - DIESEL ENGINE

Sample No: VCP424790

VOLVO

**Oil Type: DIESEL ENGINE OIL SAE 15W40** W0329047 MGC CONTRAC

Job No:

| VOLVO            |            |             |      |  |
|------------------|------------|-------------|------|--|
|                  | NFORMATION |             |      |  |
| Sample Number    | Ŧ          | VCP424790   | <br> |  |
| Sample Date      |            | 20 Oct 2023 | <br> |  |
| Machine Hours    |            | 1072        | <br> |  |
| Oil Hours        |            | 0           | <br> |  |
| Oil Changed      |            | Changed     | <br> |  |
| Sample Status    |            | NORMAL      | <br> |  |
|                  |            |             |      |  |
| OIL CONDI        | TION       |             |      |  |
| Visc @ 100°C     | cSt        | 13.4        | <br> |  |
| Base Number (BN) | mg KOH/g   | 8.8         | <br> |  |
| Oxidation (PA)   | %          | 67          | <br> |  |
|                  |            |             |      |  |
| CONTAMI          | NATION     |             |      |  |
| Soot %           | %          | ∎0.1        | <br> |  |
| Nitration (PA)   | %          | 60          | <br> |  |
| Sulfation (PA)   | %          | 59          | <br> |  |
| Glycol           | %          | NEG         | <br> |  |
| Fuel             | %          | <1.0        | <br> |  |
| Silicon          | ppm        | 8           | <br> |  |
| Sodium           | ppm        | <b>4</b>    | <br> |  |
| Potassium        | ppm        | 3           | <br> |  |
|                  |            |             |      |  |
| WEAR ME          |            |             | <br> |  |
|                  |            |             |      |  |

| ADDITIVES  |     |             |  |  |  |  |  |  |
|------------|-----|-------------|--|--|--|--|--|--|
| Calcium    | ppm | <b>1290</b> |  |  |  |  |  |  |
| Magnesium  | ppm | 655         |  |  |  |  |  |  |
| Zinc       | ppm | 871         |  |  |  |  |  |  |
| Phosphorus | ppm | 735         |  |  |  |  |  |  |
| Barium     | ppm | 0           |  |  |  |  |  |  |
| Boron      | ppm | <b>187</b>  |  |  |  |  |  |  |
| DOIOII     | ppm | 10/         |  |  |  |  |  |  |

## Diagnosis

Resample at the next service interval to monitor.All component wear rates are normal. There is no indication of any contamination in the oil. The BN result indicates that there is suitable alkalinity remaining in the oil. The condition of the oil is suitable for further service.