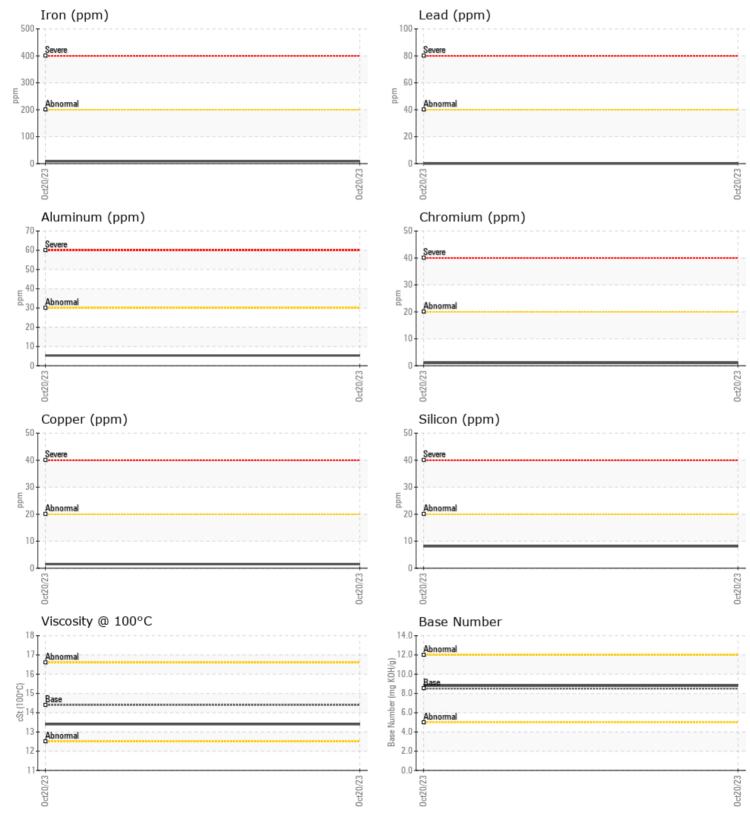

## **CONSTRUCTION EQUIPMENT**

GRAPHS

VOLVO

Report Id: VOLVO0170 [WUSCAR] 05990148 (Generated: 10/27/2023 04:32:54) Rev: 1

Contact/Location: JOSH CAMPBELL - VOLVO0170

## Diagnosis

Resample at the next service interval to monitor.All component wear rates are normal. There is no indication of any contamination in the oil. The BN result indicates that there is suitable alkalinity remaining in the oil. The condition of the oil is suitable for further service.