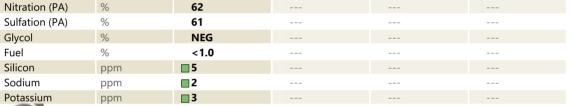

OLVO

| WEAR METALS |     |            |  |  |  |  |  |  |  |  |
|-------------|-----|------------|--|--|--|--|--|--|--|--|
| Iron        | ppm | 7          |  |  |  |  |  |  |  |  |
| Copper      | ppm | <b>4</b>   |  |  |  |  |  |  |  |  |
| Lead        | ppm | 0          |  |  |  |  |  |  |  |  |
| Tin         | ppm | <b></b> <1 |  |  |  |  |  |  |  |  |
| Aluminum    | ppm | 2          |  |  |  |  |  |  |  |  |
| Chromium    | ppm | <b></b> <1 |  |  |  |  |  |  |  |  |
| Molybdenum  | ppm | 38         |  |  |  |  |  |  |  |  |
| Nickel      | ppm | ■ <1       |  |  |  |  |  |  |  |  |
| Titanium    | ppm | <1         |  |  |  |  |  |  |  |  |
| Silver      | ppm | 0          |  |  |  |  |  |  |  |  |
| Manganese   | ppm | ■ <1       |  |  |  |  |  |  |  |  |
| Vanadium    | ppm | <1         |  |  |  |  |  |  |  |  |

Variaciui

| ADDITIVES  |     |             |  |  |  |  |  |  |
|------------|-----|-------------|--|--|--|--|--|--|
| Calcium    | ppm | <b>1550</b> |  |  |  |  |  |  |
| Magnesium  | ppm | 500         |  |  |  |  |  |  |
| Zinc       | ppm | 1113        |  |  |  |  |  |  |
| Phosphorus | ppm | 944         |  |  |  |  |  |  |
| Barium     | ppm | 0           |  |  |  |  |  |  |
| Boron      | ppm | <b>4</b> 3  |  |  |  |  |  |  |
|            |     |             |  |  |  |  |  |  |