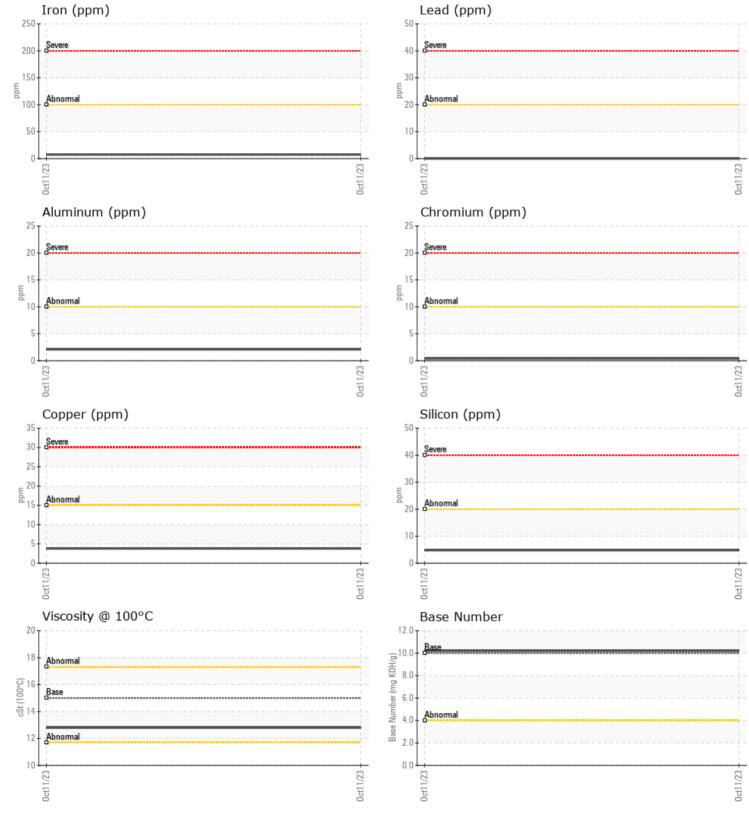

#### SAMPLE INFORMATION VCP414331 Sample Number Sample Date 11 Oct 2023 Machine Hours 0 Oil Hours 0 Oil Changed N/A NORMAL Sample Status **OIL CONDITION** Visc @ 100°C cSt 12.8 Base Number (BN) mg KOH/g 10.2 Oxidation (PA) 83 % CONTAMINATION % 0.1 Soot %

### Diagnosis

F: (225)292-9658

Resample at the next service interval to monitor.All component wear rates are normal. There is no indication of any contamination in the oil. The BN result indicates that there is suitable alkalinity remaining in the oil. The condition of the oil is suitable for further service.

## **CONSTRUCTION EQUIPMENT**

GRAPHS

VOLVO

Report Id: VOLVO6242 [WUSCAR] 05990150 (Generated: 10/27/2023 04:33:09) Rev: 1

Contact/Location: BRENT CALDWELL - VOLVO6242