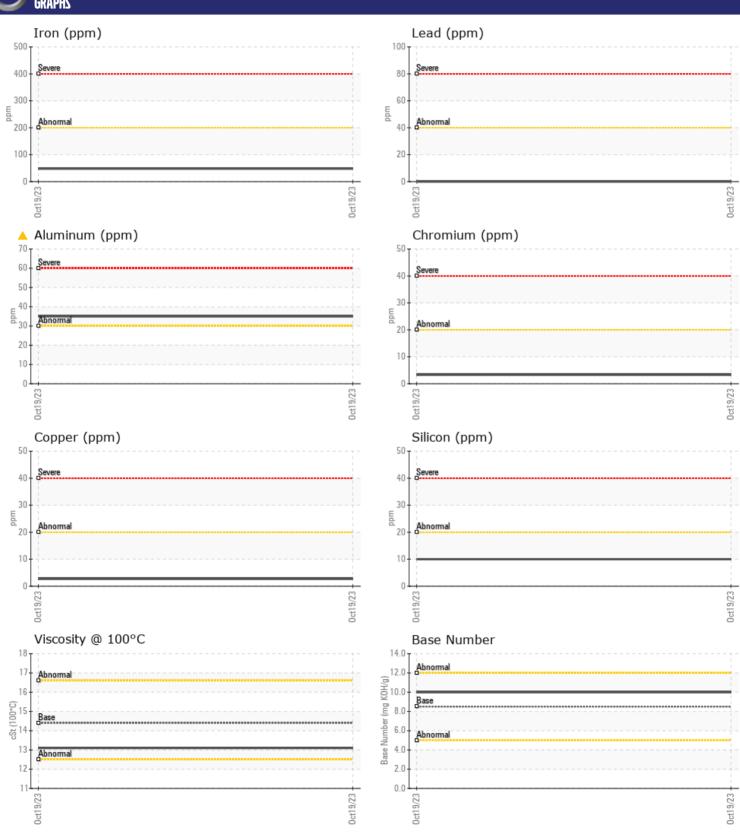

# CONSTRUCTION EQUIPMENT SPM620711 VOLVO L70H 624047 - DIESEL ENGINE

Sample No: VCP425303

Oil Type: DIESEL ENGINE OIL SAE 15W40

**Job No:** SPM620711

| VOLVO            |            |                       |      |  |
|------------------|------------|-----------------------|------|--|
| SAMPLE II        | NFORMATION |                       |      |  |
| Sample Number    | -          | VCP425303             | <br> |  |
| Sample Date      |            | 19 Oct 2023           | <br> |  |
| Machine Hours    |            | 1920                  | <br> |  |
| Oil Hours        |            | 0                     | <br> |  |
| Oil Changed      |            | Changed               | <br> |  |
| Sample Status    |            | ABNORMAL              | <br> |  |
|                  |            |                       |      |  |
| OIL CONDI        | TION       |                       |      |  |
| Visc @ 100°C     | cSt        | <b>13.1</b>           | <br> |  |
| Base Number (BN) | mg KOH/g   | <b>10.0</b>           | <br> |  |
| Oxidation (PA)   | %          | 84                    | <br> |  |
| CONTAMI          | NATION     |                       |      |  |
| Soot %           | %          | <b>□</b> 0.3          | <br> |  |
| Nitration (PA)   | %          | 69                    | <br> |  |
| Sulfation (PA)   | %          | 61                    | <br> |  |
| Glycol           | %          | NEG                   | <br> |  |
| Fuel             | %          | <1.0                  | <br> |  |
| Silicon          | ppm        | <b>10</b>             | <br> |  |
| Sodium           | ppm        | ■3                    | <br> |  |
| Potassium        | ppm        | <u> </u>              | <br> |  |
|                  |            |                       |      |  |
| WEAR ME          | ZIAT       |                       |      |  |
| _                | <u> </u>   | = 40                  |      |  |
| Iron             | ppm        | <b>48</b>             | <br> |  |
| Copper           | ppm        | ■3                    | <br> |  |
| Lead<br>Tin      | ppm        | <b>□</b> 0 <b>□</b> 2 | <br> |  |
| Aluminum         | ppm        | <u>■</u> 2            | <br> |  |
| Chromium         | ppm        | 33                    | <br> |  |
| Molybdenum       | ppm<br>ppm | ■ 42                  | <br> |  |
| Nickel           | ррт        | ■ 42<br>■ <1          | <br> |  |
| Titanium         | ppm        | <b></b>               | <br> |  |
| Silver           | ppm        | 0                     | <br> |  |
| Manganese        | ppm        | <b>■&lt;1</b>         | <br> |  |
| Vanadium         | ppm        | <1                    | <br> |  |
|                  |            |                       |      |  |
| ADDITIVE         |            |                       |      |  |
| Calcium          | ppm        | <b>1535</b>           | <br> |  |
| Magnesium        | ppm        | <b>■ 549</b>          | <br> |  |
| Zinc             | ppm        | <b>1145</b>           | <br> |  |
| Phosphorus       | ppm        | ■967                  | <br> |  |
| Barium           | ppm        | ■0                    | <br> |  |
|                  |            |                       |      |  |

### Diagnosis

Oil and filter change at the time of sampling has been noted. No corrective action is recommended at this time. Resample at the next service interval to monitor. The aluminum level is abnormal. All other component wear rates are normal. There is no indication of any contamination in the oil. The BN result indicates that there is suitable alkalinity remaining in the oil. The condition of the oil is acceptable for the time in service.