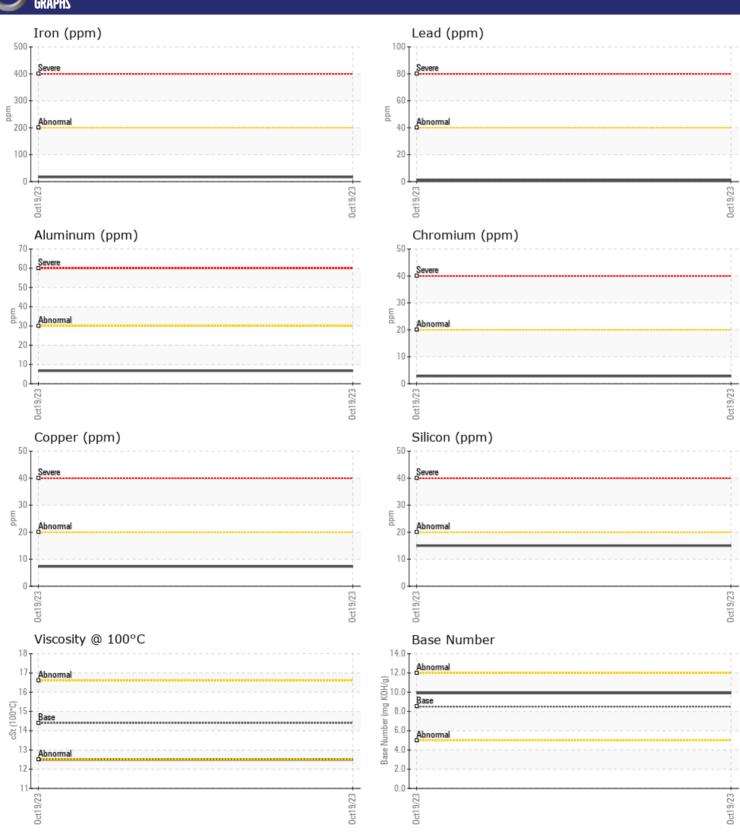

## **CONSTRUCTION EQUIPMENT**

SPM607135 HERC VOLVO L70H 624949 - DIESEL ENGINE

Sample No: VCP413990

Oil Type: DIESEL ENGINE OIL SAE 15W40

**Job No:** SPM607135 HERC

| VOLVO             | JEODMATION |                            |      |   |
|-------------------|------------|----------------------------|------|---|
|                   | FORMATION  |                            |      | _ |
| Sample Number     |            | VCP413990                  | <br> |   |
| Sample Date       |            | 19 Oct 2023                | <br> |   |
| Machine Hours     |            | 537                        | <br> |   |
| Oil Hours         |            | 0                          | <br> |   |
| Oil Changed       |            | Changed                    | <br> |   |
| Sample Status     |            | NORMAL                     | <br> |   |
|                   |            |                            |      |   |
| OIL CONDI         | TION       |                            |      |   |
| _                 |            | - 42 F                     | <br> |   |
| Visc @ 100°C      | cSt        | <b>■ 12.5</b>              | <br> |   |
| Base Number (BN)  | _          | ■9.9                       | <br> |   |
| Oxidation (PA)    | %          | 76                         | <br> |   |
| VOLVO             |            |                            |      |   |
| CONTAMIN          | NATION     |                            |      |   |
| Soot %            | %          | <b>0.1</b>                 | <br> |   |
| Nitration (PA)    | %          | 58                         | <br> |   |
| Sulfation (PA)    | %          | 59                         | <br> |   |
| Glycol            | %          | NEG                        | <br> |   |
| Fuel              | %          | <1.0                       | <br> |   |
| Silicon           | ppm        | <b>15</b>                  | <br> |   |
| Sodium            | ppm        | <b>4</b>                   | <br> |   |
| Potassium         | ppm        | <b>3</b>                   | <br> |   |
|                   |            |                            |      |   |
| WEAR ME           | TAIC       |                            |      |   |
| _                 | I WF7      | į.                         |      |   |
| Iron              | ppm        | <b>17</b>                  | <br> |   |
| Copper            | ppm        | <b>7</b>                   | <br> |   |
| Lead              | ppm        | <b>■</b> <1                | <br> |   |
| Tin               | ppm        | <b>■</b> 3                 | <br> |   |
| Aluminum          | ppm        | <b>7</b>                   | <br> |   |
| Chromium          | ppm        | ■3                         | <br> |   |
| Molybdenum        | ppm        | <b>41</b>                  | <br> |   |
| Nickel            | ppm        | <b>■</b> <1                | <br> |   |
| Titanium          | ppm        | <b>■</b> <1                | <br> |   |
| Silver            | ppm        | <b>□</b> 0                 | <br> |   |
| Manganese         | ppm        | ■3                         | <br> |   |
| Vanadium          | ppm        | <1                         | <br> |   |
|                   |            |                            | <br> |   |
| ADDITIVE:         | 7          |                            |      |   |
| _                 |            | 1504                       | <br> |   |
| Calcium           | ppm        | <b>■</b> 1504              | <br> |   |
| Magnesium<br>Zinc | ppm        | <b>■</b> 533 <b>■</b> 1122 | <br> |   |
| ZIIIC             | ppm        | 1144                       | <br> |   |

### Diagnosis

Resample at the next service interval to monitor. Metal levels are typical for a new component breaking in. There is no indication of any contamination in the oil. The BN result indicates that there is suitable alkalinity remaining in the oil. The condition of the oil is suitable for further service.