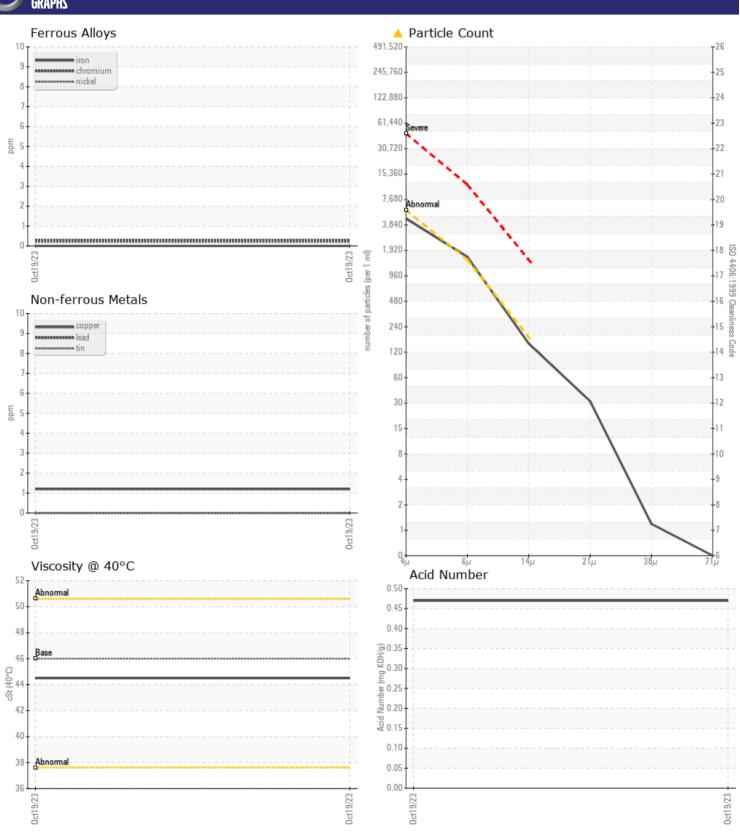

## **CONSTRUCTION EQUIPMENT**

SPM620704 AMG RES SENNOBOGEN 835 835.0.2200 - HYDRAULIC SYST

Sample No: VCP423428

Oil Type: VOLVO SUPER HYDRAULIC OIL 46

**Job No:** SPM620704 AMG RES

| SAMPLE INFORMATION |          |               |  |  |  |
|--------------------|----------|---------------|--|--|--|
| Sample Number      | -        | VCP423428     |  |  |  |
| Sample Date        |          | 19 Oct 2023   |  |  |  |
| Machine Hours      |          | 16890         |  |  |  |
| Oil Hours          |          | 0             |  |  |  |
| Oil Changed        |          | Not Changd    |  |  |  |
| Sample Status      |          | ATTENTION     |  |  |  |
|                    |          |               |  |  |  |
| OIL CONDITION      |          |               |  |  |  |
| Visc @ 40°C        | cSt      | <b>44.5</b>   |  |  |  |
| Acid Number (AN)   | mg KOH/g | <b>0.47</b>   |  |  |  |
|                    |          |               |  |  |  |
| CONTAMINATION      |          |               |  |  |  |
| Particles >4µm     |          | ■3982         |  |  |  |
| Particles >6µm     |          | <u> </u>      |  |  |  |
| Particles >14µm    |          | <b>134</b>    |  |  |  |
| ISO 4406:1999 (c)  |          | 19/18/14      |  |  |  |
| Silicon            | ppm      | <b>2</b>      |  |  |  |
| Sodium             | ppm      | <b>■</b> 0    |  |  |  |
| Potassium          | ppm      | <b>0</b>      |  |  |  |
| VOLVO              |          |               |  |  |  |
| WEAR METALS        |          |               |  |  |  |
| Iron               | ppm      | ■0            |  |  |  |
| Copper             | ppm      | <b>■</b> 1    |  |  |  |
| Lead               | ppm      | ■0            |  |  |  |
| Tin                | ppm      | <b>■</b> 0    |  |  |  |
| Aluminum           | ppm      | ■0            |  |  |  |
| Chromium           | ppm      | <b>■</b> <1   |  |  |  |
| Molybdenum         | ppm      | <b>■</b> 0    |  |  |  |
| Nickel             | ppm      | <b>■&lt;1</b> |  |  |  |
| Titanium           | ppm      | 0             |  |  |  |
| Silver             | ppm      | 0             |  |  |  |
| Manganese          | ppm      | <b>■&lt;1</b> |  |  |  |
| Vanadium           | ppm      | 0             |  |  |  |
|                    |          |               |  |  |  |

## Diagnosis

F:

We recommend you service the filters on this component. Resample at the next service interval to monitor.All component wear rates are normal. There is a light amount of silt (particulates < 14 microns in size) present in the oil. The AN level is acceptable for this fluid. The condition of the oil is suitable for further service.

## GRAPHS