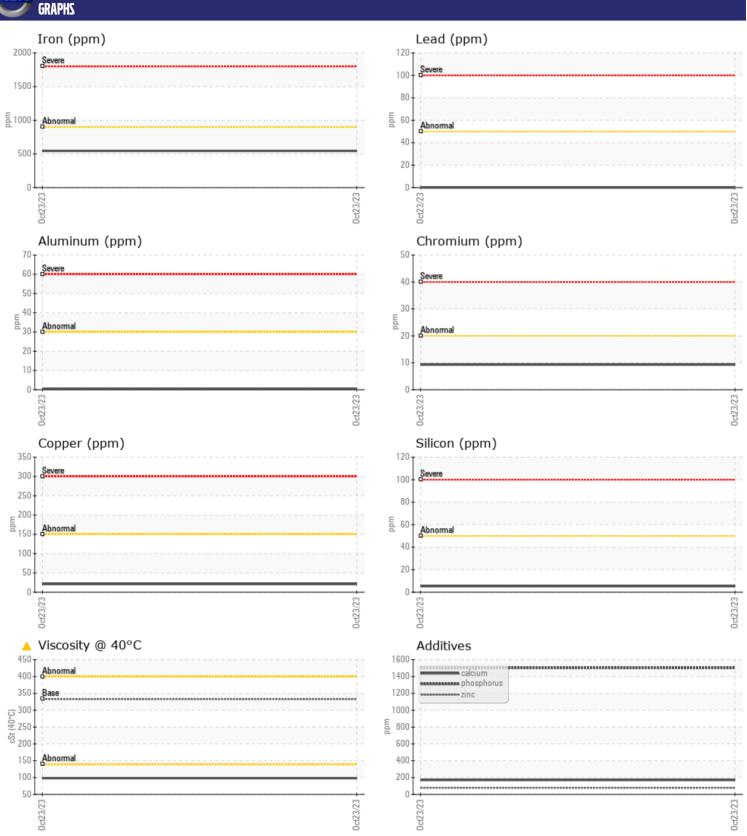

## CONSTRUCTION EQUIPMENT 620662 VOLVO A30 753369 - BOGIE/CENTER AXLE

Sample No: VCP432916

Oil Type: VOLVO PREMIUM GEAR OIL 85W-140 GL-5

**Job No:** 620662

| SAMPLE        | INFORMATION |                |  |  |  |
|---------------|-------------|----------------|--|--|--|
| Sample Number | •           | VCP432916      |  |  |  |
| Sample Date   |             | 23 Oct 2023    |  |  |  |
| Machine Hours |             | 1052           |  |  |  |
| Oil Hours     |             | 0              |  |  |  |
| Oil Changed   |             | Changed        |  |  |  |
| Sample Status |             | ATTENTION      |  |  |  |
|               |             |                |  |  |  |
| OIL CONDITION |             |                |  |  |  |
| Visc @ 40°C   | cSt         | <u>▲</u> 98.0  |  |  |  |
| Visc & To C   | CSt         | _ 50.0         |  |  |  |
| VOLVO         |             |                |  |  |  |
| CONTAM        | INATION     |                |  |  |  |
| Silicon       | ppm         | <b>5</b>       |  |  |  |
| Sodium        | ppm         | ■0             |  |  |  |
| Potassium     | ppm         | ■3             |  |  |  |
|               |             |                |  |  |  |
| WEAR METALS   |             |                |  |  |  |
| Iron          | ppm         | <b>545</b>     |  |  |  |
| Copper        | ppm         | <b>21</b>      |  |  |  |
| Lead          | ppm         | ■ 0            |  |  |  |
| Tin           | ppm         | <b>■&lt;1</b>  |  |  |  |
| Aluminum      | ppm         | <b>■ &lt;1</b> |  |  |  |
| Chromium      | ppm         | <b>■</b> 9     |  |  |  |
| Molybdenum    | ppm         | ■8             |  |  |  |
| Nickel        | ppm         | <b>■</b> 4     |  |  |  |
| Titanium      | ppm         | 0              |  |  |  |
| Silver        | ppm         | 0              |  |  |  |
| Manganese     | ppm         | <b>15</b>      |  |  |  |
| Vanadium      | ppm         | <1             |  |  |  |
| VOLVO         |             |                |  |  |  |
| ADDITIV       | ES          |                |  |  |  |
| Calcium       | ppm         | <b>171</b>     |  |  |  |
| Magnesium     | ppm         | <b>6</b>       |  |  |  |
| Zinc          | ppm         | <b>■78</b>     |  |  |  |
| Phosphorus    | ppm         | <b>1501</b>    |  |  |  |
| Barium        | ppm         | <b>■</b> 3     |  |  |  |
| Boron         | ppm         | <b>279</b>     |  |  |  |
|               |             |                |  |  |  |

## Diagnosis

The oil change at the time of sampling has been noted. Resample at the next service interval to monitor.All component wear rates are normal. There is no indication of any contamination in the oil. The oil viscosity is lower than normal. Confirm oil type.