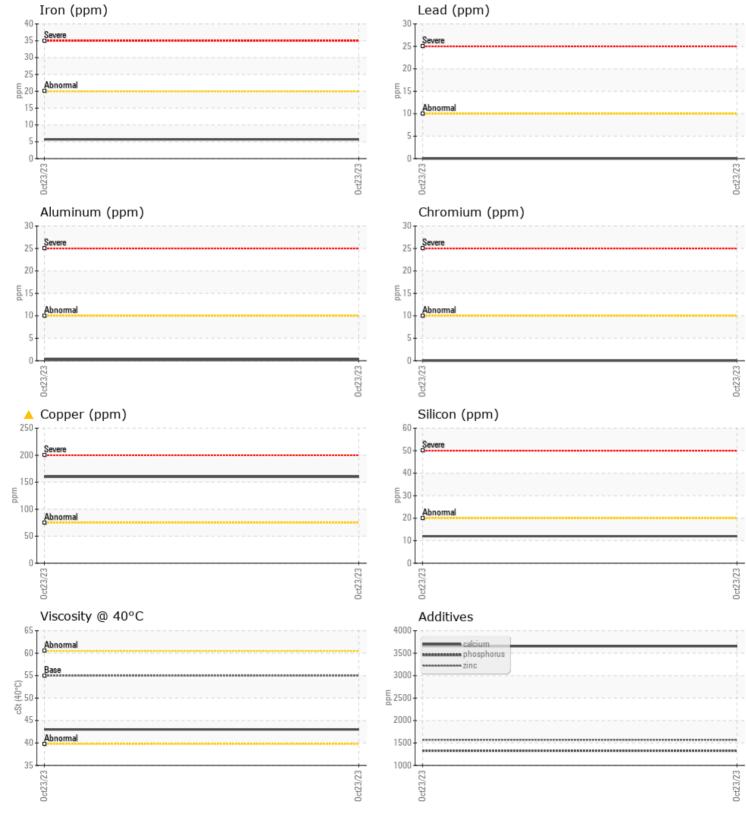

| SAMPL         | E INFORMATION | N           |          |      |              |
|---------------|---------------|-------------|----------|------|--------------|
| Sample Number |               | VCP432911   |          | <br> |              |
| Sample Date   |               | 23 Oct 2023 |          | <br> | BLUE         |
| Machine Hours |               | 1052        |          | <br> | 1605         |
| Oil Hours     |               | 0           |          | <br> | FT PI        |
| Oil Changed   |               | Not Changd  |          | <br> | US 3         |
| Sample Status |               | ABNORMAL    |          | <br> | Cont         |
|               |               |             |          |      |              |
| OIL CON       | IDITION       |             |          |      | T: (77<br>F: |
| Visc @ 40°C   | cSt           | <b>43.0</b> |          | <br> | F.           |
| VOLVO         |               |             |          |      | Dia          |
| CONTAI        | MINATION      |             |          |      | No           |
| Silicon       | ppm           | 12          |          | <br> | at t         |
| Sodium        | ppm           |             |          | <br> | serv         |
| Potassium     | ppm           | 2           |          | <br> | сор          |
|               | 1.1.          |             |          |      | com          |
| VOLVO         | AFTALC        |             |          |      | The          |
| WEAR I        | METALS        |             | <u> </u> | -    | con          |
| Iron          | ppm           | 6           |          | <br> | con<br>the   |
| Copper        | ppm           | <u> </u>    |          | <br> | the          |
| Lead          | ppm           | 0           |          | <br> |              |
| Tin           | ppm           | 0           |          | <br> |              |
| Aluminum      | ppm           | ■ <1        |          | <br> |              |
| Chromium      | ppm           | 0           |          | <br> |              |
| Molybdenum    | ppm           | 0           |          | <br> |              |
| Nickel        | ppm           | <b></b> <1  |          | <br> |              |
| Titanium      | ppm           | 0           |          | <br> |              |
| Silver        | ppm           | 0           |          | <br> |              |
| Manganese     | ppm           | ∎1          |          | <br> |              |
| Vanadium      | ppm           | 0           |          | <br> |              |
|               |               |             |          | <br> |              |
| ADDITI        | VES           |             |          |      |              |
| Calcium       | ppm           | 3654        |          | <br> |              |
| Magnesium     | ppm           | <b>15</b>   |          | <br> |              |
| Zinc          | ppm           | 1568        |          | <br> |              |
| Phosphorus    | ppm           | 1327        |          | <br> |              |
| <b>D</b> ·    |               | - 4         |          |      |              |

## **CONSTRUCTION EQUIPMENT**

GRAPHS

VOLVO

Report Id: BLUFOR [WUSCAR] 05990682 (Generated: 10/30/2023 11:53:19) Rev: 1

Contact/Location: SERVICE MANAGER - BLUFOR