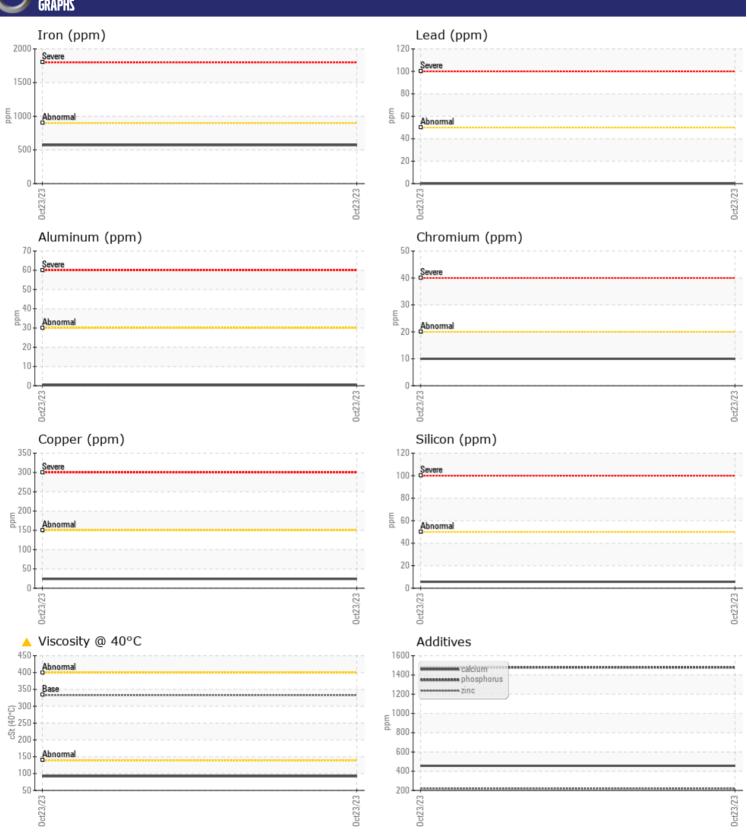

# CONSTRUCTION EQUIPMENT 620662 VOLVO A30 753369 - FRONT AXLE

Sample No: VCP432917

Oil Type: VOLVO PREMIUM GEAR OIL 85W-140 GL-5

**Job No:** 620662

| VOLVO         | INCODMATION |               |          |      |
|---------------|-------------|---------------|----------|------|
|               | INFORMATION |               | <u> </u> | _    |
| Sample Number |             | VCP432917     |          | <br> |
| Sample Date   |             | 23 Oct 2023   |          | <br> |
| Machine Hours |             | 1052          |          | <br> |
| Oil Hours     |             | 0             |          | <br> |
| Oil Changed   |             | Changed       |          | <br> |
| Sample Status |             | ATTENTION     |          | <br> |
|               |             |               |          |      |
| OIL CON       | NITION      |               |          |      |
|               |             |               |          |      |
| Visc @ 40°C   | cSt         | <b>△</b> 92.1 |          | <br> |
| VOLVO         |             |               |          | <br> |
| CONTAN        | INATION     |               |          |      |
| Silicon       | ppm         | <u> </u>      |          | <br> |
| Sodium        | ppm         | <b>0</b>      |          | <br> |
| Potassium     | ppm         | <b>4</b>      |          | <br> |
|               | ррпп        |               |          |      |
| VOLVO         |             |               |          |      |
| WEAR M        | 1ETALS      |               |          |      |
| Iron          | ppm         | <b>572</b>    |          | <br> |
| Copper        | ppm         | <b>2</b> 4    |          | <br> |
| Lead          | ppm         | ■0            |          | <br> |
| Tin           | ppm         | <b>-&lt;1</b> |          | <br> |
| Aluminum      | ppm         | <b>■</b> <1   |          | <br> |
| Chromium      | ppm         | <b>10</b>     |          | <br> |
| Molybdenum    | ppm         | <b>■</b> 7    |          | <br> |
| Nickel        | ppm         | <u> </u>      |          | <br> |
| Titanium      | ppm         | 0             |          | <br> |
| Silver        | ppm         | 0             |          | <br> |
| Manganese     | ppm         | ■15           |          | <br> |
| Vanadium      | ppm         | <1            |          | <br> |
|               |             |               |          |      |
| VOLVO         | IEC         |               |          |      |
| ADDITIV       | <b>[2</b> ] |               |          |      |
| Calcium       | ppm         | <b>456</b>    |          | <br> |
| Magnesium     | ppm         | <b>6</b>      |          | <br> |
| Zinc          | ppm         | ■219          |          | <br> |
| Phosphorus    | ppm         | 1479          |          | <br> |
| Barium        | ppm         | <b>4</b>      |          | <br> |
| Boron         | ppm         | <b>239</b>    |          | <br> |

### Diagnosis

The oil change at the time of sampling has been noted. Resample at the next service interval to monitor.All component wear rates are normal. There is no indication of any contamination in the oil. The oil viscosity is lower than normal. Confirm oil type.