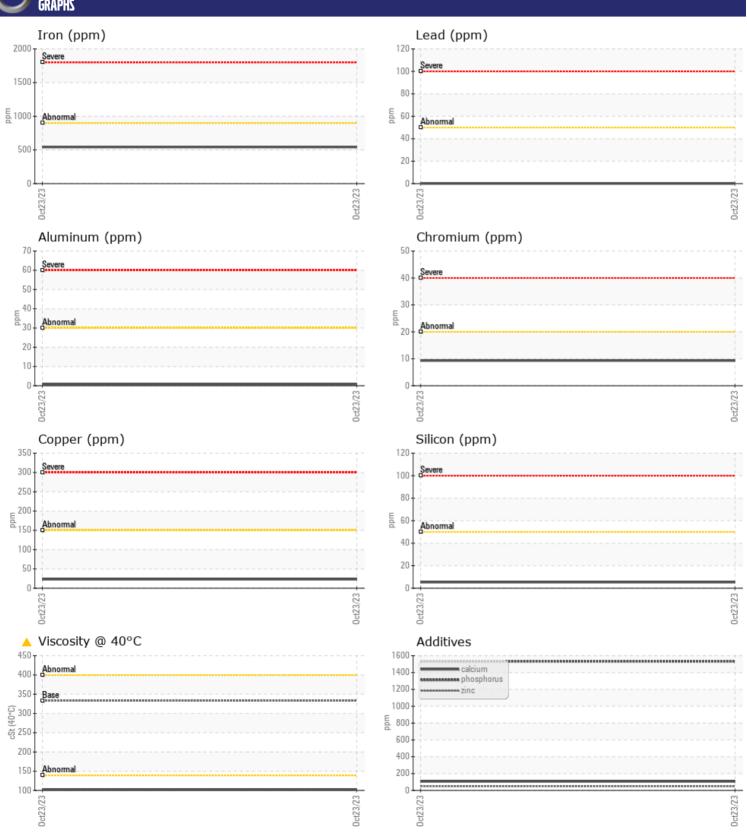

**Job No:** 620662

| SAMPI F       | INFORMATION |               |      |   |
|---------------|-------------|---------------|------|---|
|               |             |               |      | _ |
| Sample Number |             | VCP432919     |      |   |
| Sample Date   |             | 23 Oct 2023   | <br> |   |
| Machine Hours |             | 1052          | <br> |   |
| Oil Hours     |             | 0             | <br> |   |
| Oil Changed   |             | Changed       | <br> |   |
| Sample Status |             | ATTENTION     | <br> |   |
| VOLVO         |             |               |      |   |
| OIL CON       | DITION      |               |      |   |
| Visc @ 40°C   | cSt         | <u></u> 102   | <br> |   |
|               |             | v_            |      |   |
| VOLVO         |             |               |      |   |
| CONTAN        | MINATION    |               |      |   |
| Silicon       | ppm         | <b>5</b>      | <br> |   |
| Sodium        | ppm         | ■0            | <br> |   |
| Potassium     | ppm         | <b>■</b> 3    | <br> |   |
|               |             |               |      |   |
| WEAR N        | METALS      |               |      |   |
| Iron          | ppm         | <b>542</b>    | <br> |   |
| Copper        | ppm         | <b>23</b>     | <br> |   |
| Lead          | ppm         | <b>0</b>      | <br> |   |
| Tin           | ppm         | <b>-&lt;1</b> | <br> |   |
| Aluminum      | ppm         | <b></b>       | <br> |   |
| Chromium      | ppm         | <b>9</b>      | <br> |   |
| Molybdenum    | ppm         | <b>7</b>      | <br> |   |
| Nickel        | ppm         | <b>4</b>      | <br> |   |
| Titanium      | ppm         | 0             | <br> |   |
| Silver        | ppm         | 0             | <br> |   |
| Manganese     | ppm         | <b>■20</b>    | <br> |   |
| Vanadium      | ppm         | _<br><1       | <br> |   |
|               |             |               |      |   |
| VOLVO         | IFC .       |               | <br> |   |
| ADDITIV       | LEZ         |               |      |   |
| Calcium       | ppm         | <b>106</b>    | <br> |   |
| Magnesium     | ppm         | <b>5</b>      | <br> |   |
| Zinc          | ppm         | <b>49</b>     | <br> |   |
| Phosphorus    | ppm         | <b>1533</b>   | <br> |   |
| Barium        | ppm         | <b>5</b>      | <br> |   |
| Boron         | ppm         | ■303          | <br> |   |
|               |             |               |      |   |

### Diagnosis

The oil change at the time of sampling has been noted. Resample at the next service interval to monitor.All component wear rates are normal. There is no indication of any contamination in the oil. The oil viscosity is lower than normal. Confirm oil type.