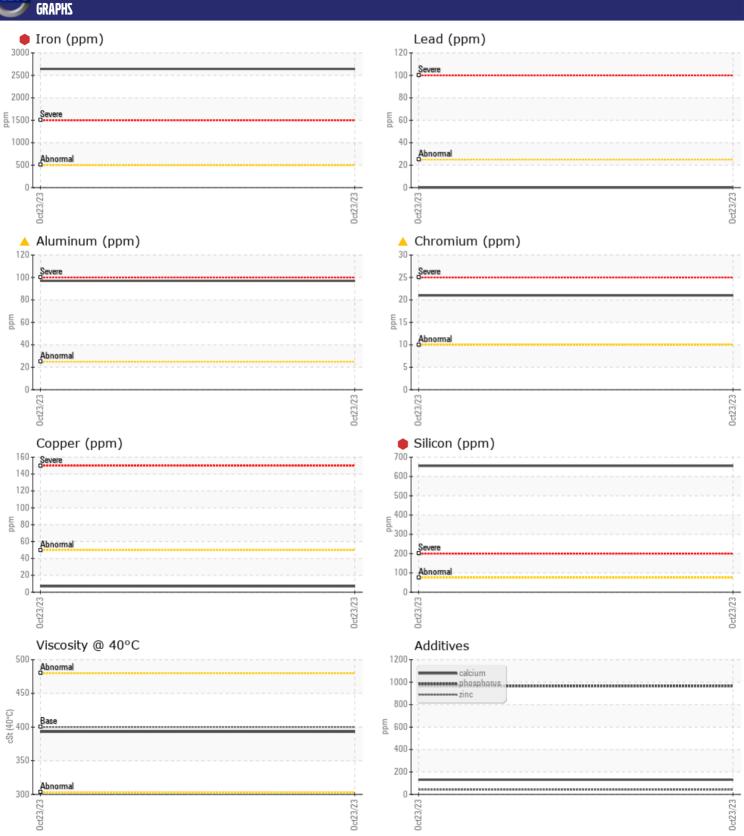

### Diagnosis

We advise that you check all areas where dirt can enter the system. The oil change at the time of sampling has been noted. We advise that you inspect for the source(s) of wear. We recommend an early resample to monitor this condition. Gear wear is indicated. Elemental levels of silicon (Si) and aluminum (Al) indicate alumina-silicate (coarse dirt) ingress. The oil is no longer serviceable due to the presence of contaminants.