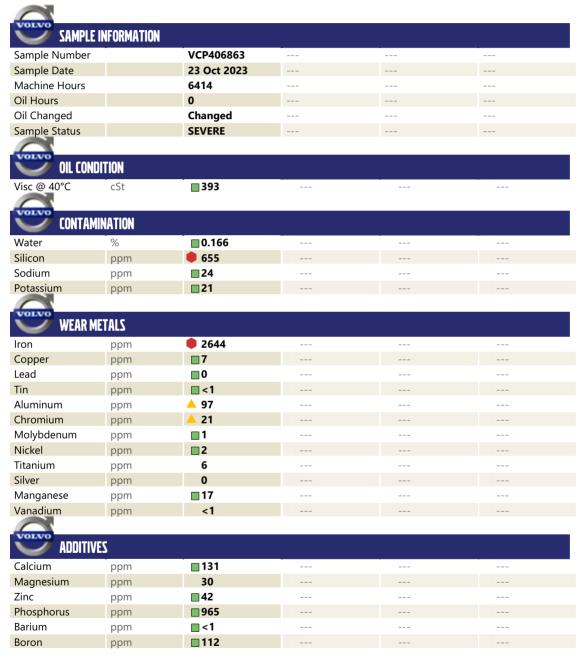

### Diagnosis

We advise that you check all areas where dirt can enter the system. The oil change at the time of sampling has been noted. We advise that you inspect for the source(s) of wear. We recommend an early resample to monitor this condition. Gear wear is indicated. Elemental levels of silicon (Si) and aluminum (Al) indicate alumina-silicate (coarse dirt) ingress. The oil is no longer serviceable due to the presence of contaminants.