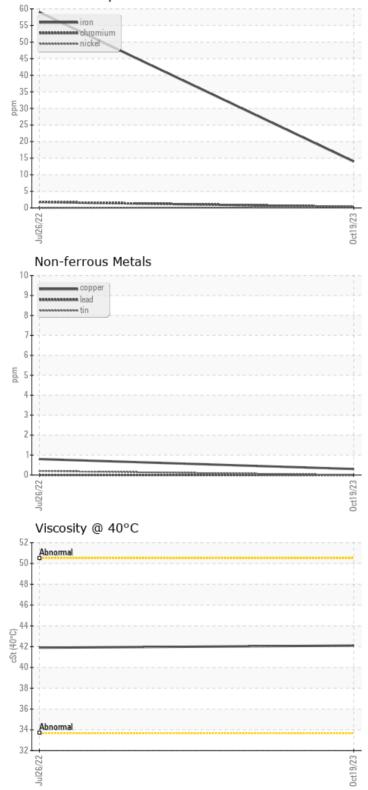

# SAMPLE INFORMATION

| Sample Number | -       | VCP413912   | VCP372536   | <br> |
|---------------|---------|-------------|-------------|------|
| Sample Date   |         | 19 Oct 2023 | 26 Jul 2022 | <br> |
| Machine Hours |         | 3196        | 2978        | <br> |
| Oil Hours     |         | 0           | 0           | <br> |
| Oil Changed   |         | Not Changd  | Not Changd  | <br> |
| Sample Status |         | NORMAL      | NORMAL      | <br> |
|               |         |             |             |      |
| OIL CON       | DITION  |             | -           |      |
| Visc @ 40°C   | cSt     | <b>42.1</b> | 41.9        | <br> |
|               |         |             |             |      |
|               | INATION | ÷           |             |      |
| Silicon       | ppm     | 13          | 7           | <br> |
| Sodium        | ppm     | 5           | □ <1        | <br> |
| Potassium     | ppm     | 0           | 2           | <br> |
|               |         |             |             |      |
| WEAR N        | IETALS  | ÷           |             |      |
| Iron          | ppm     | 14          | 59          | <br> |
| Copper        | ppm     | <1          | <1          | <br> |
| Lead          | ppm     | 0           | 0           | <br> |
| Tin           | ppm     | 0           | <1          | <br> |
| Aluminum      | ppm     | 2           | 1           | <br> |
| Chromium      | ppm     | <1          | 2           | <br> |
| Molybdenum    | ppm     | 0           | 2           | <br> |
| Nickel        | ppm     | <1          | 0           | <br> |
| Titanium      | ppm     | <1          | <1          | <br> |
| Silver        | ppm     | 0           | 0           | <br> |
| Manganese     | ppm     | <1          | 2           | <br> |
| Vanadium      | ppm     | 0           | <1          | <br> |
|               |         |             |             |      |
| ADDITIV       | /ES     |             |             | <br> |

## Diagnosis

Resample at the next service interval to monitor.All component wear rates are normal. There is no indication of any contamination in the oil. The condition of the oil is acceptable for the time in service.

### Ferrous Alloys

VOLVO