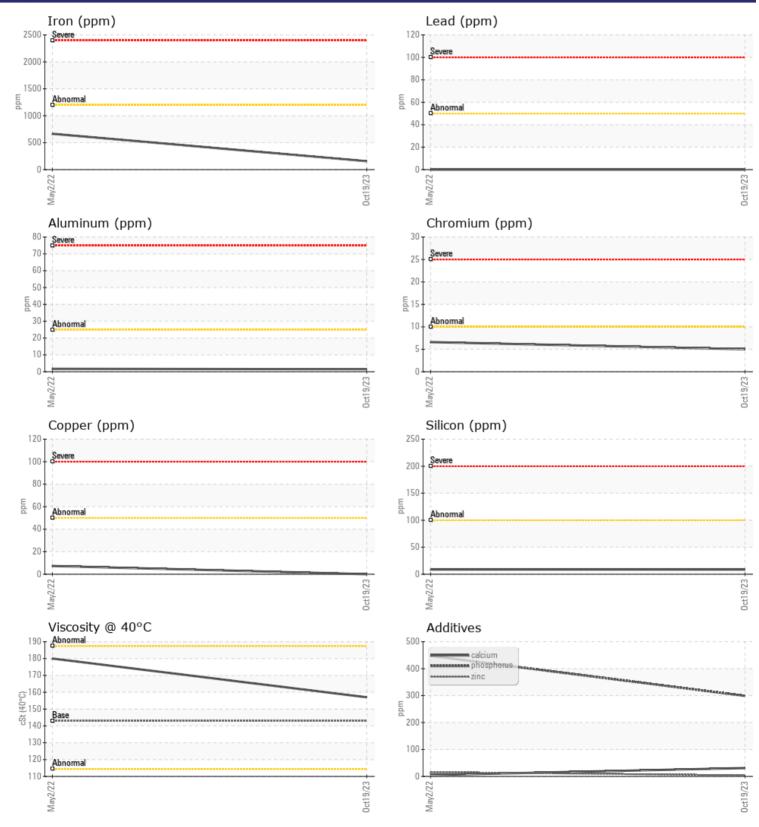

## **CONSTRUCTION EQUIPMENT**

GRAPHS

VOLVO

Report Id: VOLVO8885 [WUSCAR] 05990696 (Generated: 10/30/2023 12:01:20) Rev: 1

#### Diagnosis

Resample at the next service interval to monitor.All component wear rates are normal. There is no indication of any contamination in the oil. The condition of the oil is acceptable for the time in service.