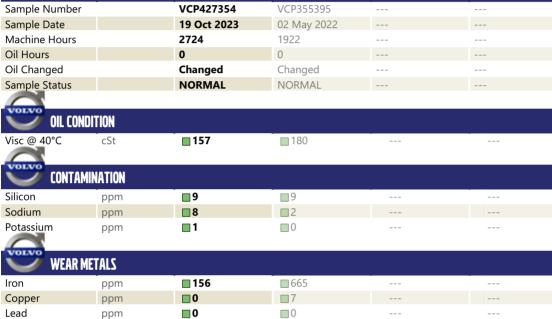

### SAMPLE INFORMATION

VOLVO

**ADDITIVES** Calcium 5 ppm 31 Magnesium 6 0 ppm 16 Zinc 4 ppm 447 Phosphorus ppm 299 Barium < 1
 </p>
 0 ppm Boron ppm 0 🔲 2

#### Diagnosis

Resample at the next service interval to monitor.All component wear rates are normal. There is no indication of any contamination in the oil. The condition of the oil is acceptable for the time in service.