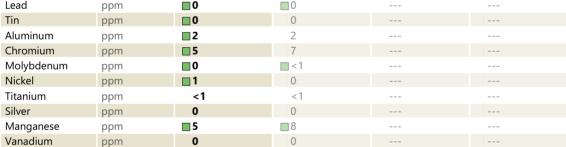

### SAMPLE INFORMATION

VOLVO

**ADDITIVES** Calcium 5 ppm 31 Magnesium 6 0 ppm 16 Zinc 4 ppm 447 Phosphorus ppm 299 Barium < 1
 </p>
 0 ppm Boron ppm 0 🔲 2

#### Diagnosis

Resample at the next service interval to monitor.All component wear rates are normal. There is no indication of any contamination in the oil. The condition of the oil is acceptable for the time in service.