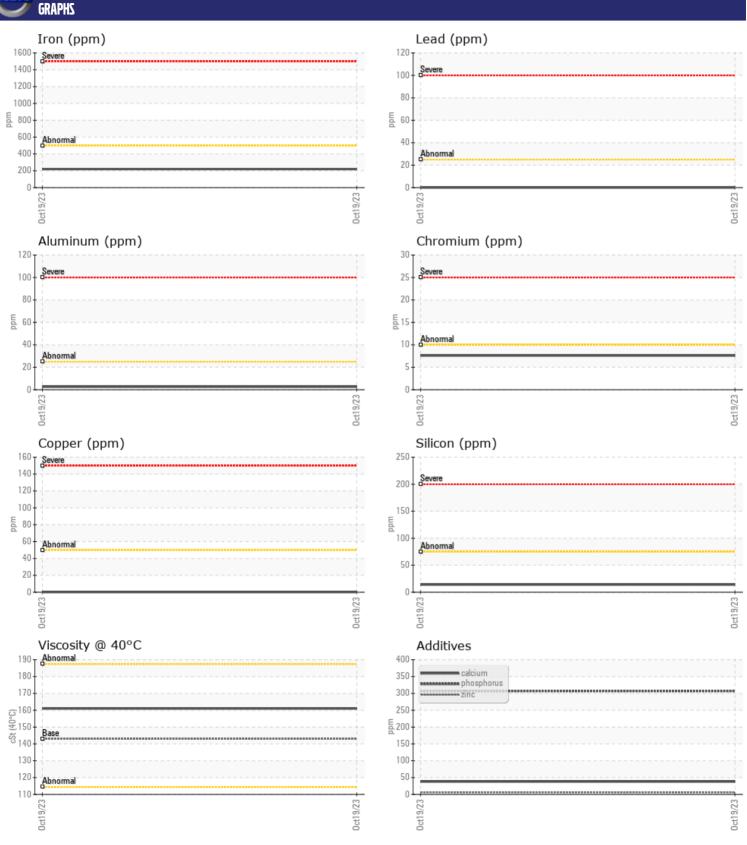

CONSTRUCTION EQUIPMENT
SPM620704 AMG RES SENNOBOGEN 835 835.0.2200 - REAR RIGH

Sample No: VCP420649

Oil Type: **GEAR OIL SAE 80W90** SPM620704 AMG RES Job No:

| VOLVO         | INFORMATION |               |          |      |
|---------------|-------------|---------------|----------|------|
|               | INFURMATION |               | <u> </u> |      |
| Sample Number |             | VCP420649     |          | <br> |
| Sample Date   |             | 19 Oct 2023   |          | <br> |
| Machine Hours |             | 16890         |          | <br> |
| Oil Hours     |             | 0             |          | <br> |
| Oil Changed   |             | Changed       |          | <br> |
| Sample Status |             | NORMAL        |          | <br> |
|               |             |               |          |      |
| OIL CONE      | NITION      |               |          |      |
| Visc @ 40°C   |             | <b>=161</b>   |          |      |
|               | cSt         | <b>161</b>    |          | <br> |
| VOLVO         |             |               |          |      |
| CONTAM        | INATION     |               |          |      |
| Silicon       | ppm         | <b>1</b> 4    |          | <br> |
| Sodium        | ppm         | <b>12</b>     |          | <br> |
| Potassium     | ppm         | 2             |          | <br> |
|               | r r         | _             |          |      |
| VOLVO         | FTALC       |               |          |      |
| WEAR M        | F1AL2       |               |          |      |
| Iron          | ppm         | <b>220</b>    |          | <br> |
| Copper        | ppm         | <b>■&lt;1</b> |          | <br> |
| Lead          | ppm         | ■0            |          | <br> |
| Tin           | ppm         | <b>□</b> 0    |          | <br> |
| Aluminum      | ppm         | ■3            |          | <br> |
| Chromium      | ppm         | ■8            |          | <br> |
| Molybdenum    | ppm         | ■0            |          | <br> |
| Nickel        | ppm         | <b>1</b>      |          | <br> |
| Titanium      | ppm         | <1            |          | <br> |
| Silver        | ppm         | 0             |          | <br> |
| Manganese     | ppm         | <b>■</b> 7    |          | <br> |
| Vanadium      | ppm         | 0             |          | <br> |
| VOLVO         |             |               |          | <br> |
| ADDITIV       | ES          |               |          |      |
| Calcium       | -           | □38           |          | <br> |
| Magnesium     | ppm         | <b>■</b> 50   |          | <br> |
| Zinc          |             | <b>■</b> 6    |          | <br> |
| Phosphorus    | ppm         | ■307          |          | <br> |
| Barium        | ppm         | <b>■</b> 307  |          | <br> |
| Boron         | ppm         | <1<br>0       |          | <br> |
| DOTOTI        | ppm         |               |          | <br> |

## Diagnosis

Resample at the next service interval to monitor.All component wear rates are normal. There is no indication of any contamination in the oil. The condition of the oil is acceptable for the time in service.