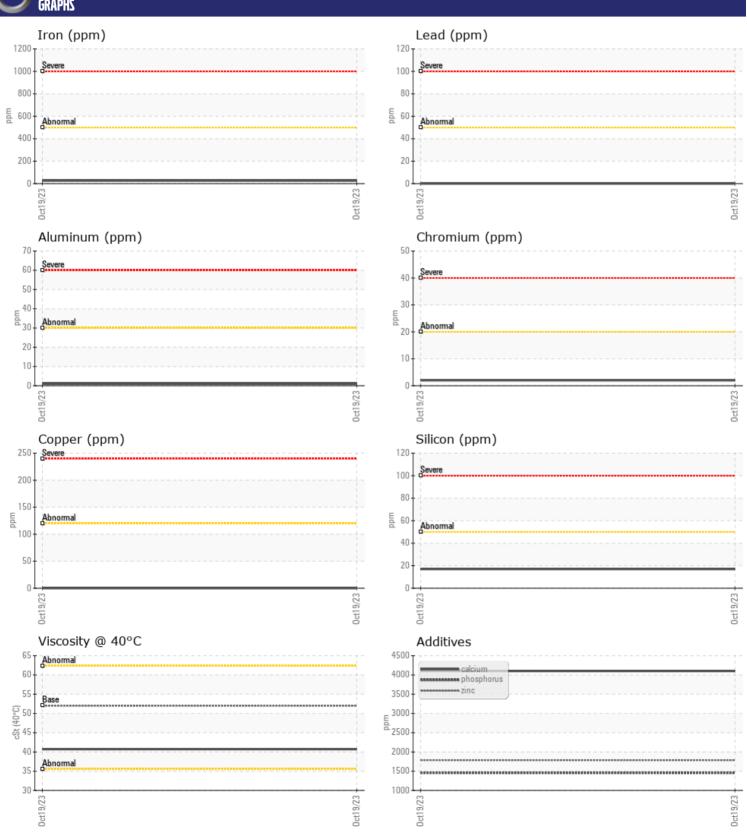

# CONSTRUCTION EQUIPMENT SPM607135 HERC VOLVO L70H 624949 - REAR AXLE

Sample No: VCP413934

Oil Type: VOLVO WET BRAKE TRANSAXLE OIL

**Job No:** SPM607135 HERC

| TAMPI         | E INFORMATIO | N             |         |  |
|---------------|--------------|---------------|---------|--|
|               |              |               |         |  |
| Sample Number |              | VCP413934     | <br>    |  |
| Sample Date   |              | 19 Oct 2023   | <br>    |  |
| Machine Hours |              | 537           | <br>    |  |
| Oil Hours     |              | 0             | <br>    |  |
| Oil Changed   |              | Not Changd    | <br>    |  |
| Sample Status |              | NORMAL        | <br>    |  |
| VOLVO         |              |               |         |  |
| OIL CON       | IDITION      |               |         |  |
| Visc @ 40°C   | cSt          | <b>40.7</b>   | <br>    |  |
|               |              |               |         |  |
| VOLVO         | MINATION     |               |         |  |
|               | MINATION     |               |         |  |
| Silicon       | ppm          | <b>17</b>     | <br>    |  |
| Sodium        | ppm          | <b>■</b> 8    | <br>    |  |
| Potassium     | ppm          | <b>0</b>      | <br>    |  |
|               |              |               |         |  |
| WEAD          | METALS       |               |         |  |
| WEAR          | METAL2       |               | <br>    |  |
| Iron          | ppm          | ■26           | <br>    |  |
| Copper        | ppm          | <b>■</b> 0    | <br>    |  |
| Lead          | ppm          | ■0            | <br>    |  |
| Tin           | ppm          | <b>■</b> 0    | <br>    |  |
| Aluminum      | ppm          | <b>1</b>      | <br>    |  |
| Chromium      | ppm          | <b>2</b>      | <br>    |  |
| Molybdenum    | ppm          | <b>■</b> 9    | <br>    |  |
| Nickel        | ppm          | <b>■&lt;1</b> | <br>    |  |
| Titanium      | ppm          | <1            | <br>    |  |
| Silver        | ppm          | 0             | <br>*** |  |
| Manganese     | ppm          | <b>10</b>     | <br>    |  |
| Vanadium      | ppm          | 0             | <br>    |  |
|               |              |               |         |  |
| ADDITI        | VEC          |               |         |  |
| _             |              |               |         |  |
| Calcium       | ppm          | <b>4101</b>   | <br>    |  |
| Magnesium     | ppm          | <b>18</b>     | <br>    |  |
| Zinc          | ppm          | <b>1785</b>   | <br>    |  |
| Phosphorus    | ppm          | <b>1457</b>   | <br>    |  |
| Barium        | ppm          | ■0            | <br>    |  |
| Boron         | ppm          | <b>134</b>    | <br>    |  |

#### Diagnosis

Resample at the next service interval to monitor. All component wear rates are normal. There is no indication of any contamination in the oil. The condition of the oil is acceptable for the time in service.