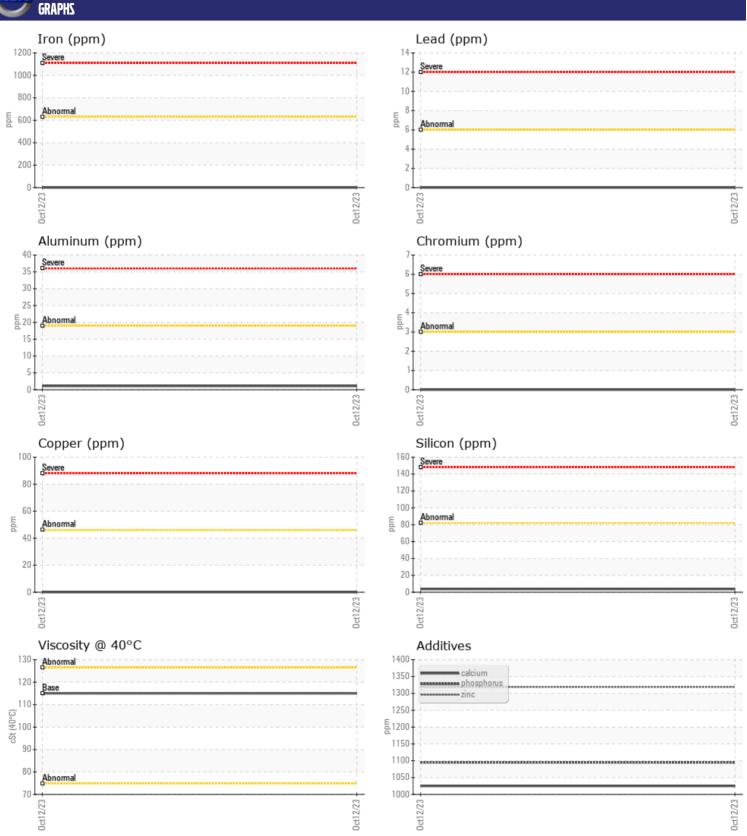

## **CONSTRUCTION EQUIPMENT**

SPM619466 MBP VOLVO MC60B 70091 - RIGHT CHAIN CASE

Sample No: VCP415340

Oil Type: DIESEL ENGINE OIL SAE 15W40

**Job No:** SPM619466 MBP

| VOLVO         |             |             |  |  |  |
|---------------|-------------|-------------|--|--|--|
| SAMPLE        | INFORMATION |             |  |  |  |
| Sample Number | -           | VCP415340   |  |  |  |
| Sample Date   |             | 12 Oct 2023 |  |  |  |
| Machine Hours |             | 150         |  |  |  |
| Oil Hours     |             | 0           |  |  |  |
| Oil Changed   |             | Changed     |  |  |  |
| Sample Status |             | NORMAL      |  |  |  |
|               |             |             |  |  |  |
| OIL CONDITION |             |             |  |  |  |
| Visc @ 40°C   | cSt         | <b>115</b>  |  |  |  |
| CUNTAN        | MINATION    |             |  |  |  |
| Silicon       |             | - A         |  |  |  |
| Sodium        | ppm         | <b>4</b>    |  |  |  |
| Potassium     | ppm         |             |  |  |  |
| Potassium     | ppm         | <b>1</b>    |  |  |  |
| VOLVO         |             |             |  |  |  |
| WEAR N        | METALS      |             |  |  |  |
| Iron          | ppm         | ■0          |  |  |  |
| Copper        | ppm         | ■0          |  |  |  |
| Lead          | ppm         | ■0          |  |  |  |
| Tin           | ppm         | <b>■</b> 0  |  |  |  |
| Aluminum      | ppm         | <b>1</b>    |  |  |  |
| Chromium      | ppm         | ■0          |  |  |  |
| Molybdenum    | ppm         | <b>■</b> 56 |  |  |  |
| Nickel        | ppm         | <b>■</b> <1 |  |  |  |
| Titanium      | ppm         | ■0          |  |  |  |
| Silver        | ppm         | 0           |  |  |  |
| Manganese     | ppm         | <b></b>     |  |  |  |
| Vanadium      | ppm         | <1          |  |  |  |
| VOLVO         |             |             |  |  |  |
| ADDITIV       | VES         |             |  |  |  |
| Calcium       | ppm         | <b>1025</b> |  |  |  |
| Magnesium     | ppm         | ■993        |  |  |  |
| Zinc          | ppm         | <b>1319</b> |  |  |  |
| Phosphorus    | ppm         | <b>1095</b> |  |  |  |
| Barium        | ppm         | <b>0</b>    |  |  |  |
| Boron         | ppm         | <b>0</b>    |  |  |  |
|               |             |             |  |  |  |

## Diagnosis

Resample at the next service interval to monitor. All component wear rates are normal. There is no indication of any contamination in the oil. The condition of the oil is acceptable for the time in service.