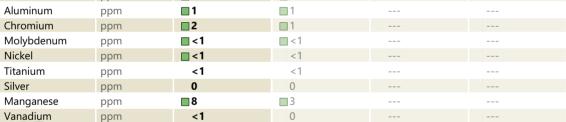

## SAMPLE INFORMATION

VOLVO

| Sample Number |         | VCP415046   | VCP342021   | <br> |  |
|---------------|---------|-------------|-------------|------|--|
| Sample Date   |         | 19 Oct 2023 | 04 Nov 2021 | <br> |  |
| Machine Hours |         | 15132       | 2994        | <br> |  |
| Oil Hours     |         | 0           | 0           | <br> |  |
| Oil Changed   |         | Not Changd  | Not Changd  | <br> |  |
| Sample Status |         | ABNORMAL    | NORMAL      | <br> |  |
|               |         |             |             |      |  |
| OIL CONE      | DITION  |             |             | <br> |  |
| Visc @ 40°C   | cSt     | 184         | 173         | <br> |  |
| CONTAM        | INATION |             |             |      |  |
| Silicon       | ppm     | 22          | 66          | <br> |  |
| Sodium        | ppm     | 0           | 5           | <br> |  |
| Potassium     | ppm     | 0           | 7           | <br> |  |
| WEAR M        | ETALS   |             |             |      |  |
| Iron          | ppm     | <u> </u>    | 140         | <br> |  |
| Copper        | ppm     | 3           | 20          | <br> |  |
| Lead          | ppm     | 0           | 0           | <br> |  |
| Tin           | ppm     | 0           | 0           | <br> |  |
| Aluminum      | nnm     | <b>1</b>    | <b>—</b> 1  |      |  |

**ADDITIVES** 2896 Calcium 36 ppm Magnesium 56 3 ppm Zinc 30 1072 ppm Phosphorus 917 949 ppm Barium 0 263 ppm Boron ppm 5 34