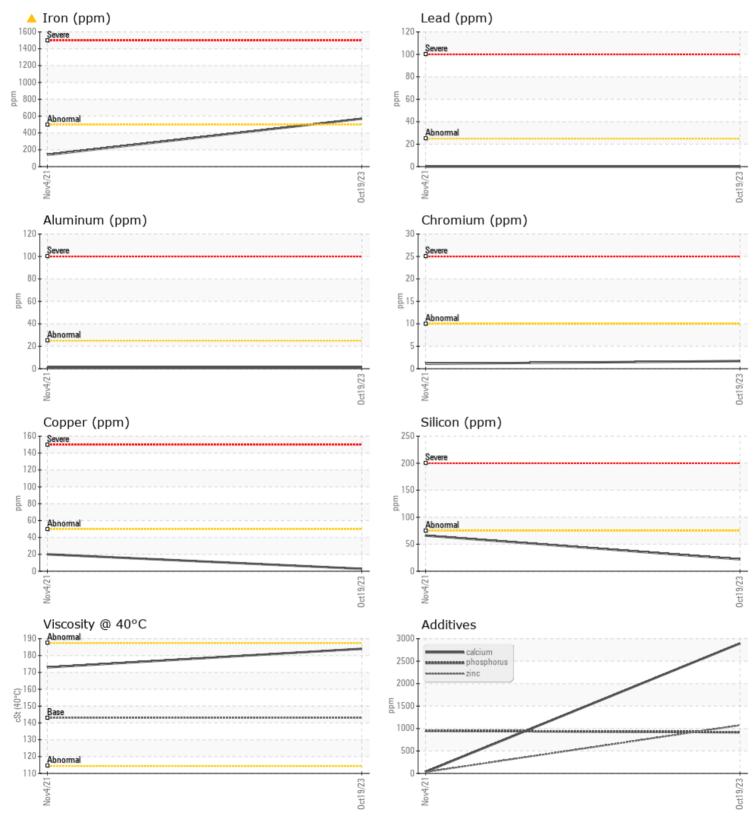

## Diagnosis

No corrective action is recommended at this time. Resample at the next service interval to monitor.Gear wear is indicated. All other component wear rates are normal. There is no indication of any contamination in the oil. The condition of the oil is acceptable for the time in service.

## **CONSTRUCTION EQUIPMENT**

GRAPHS

VOLVO