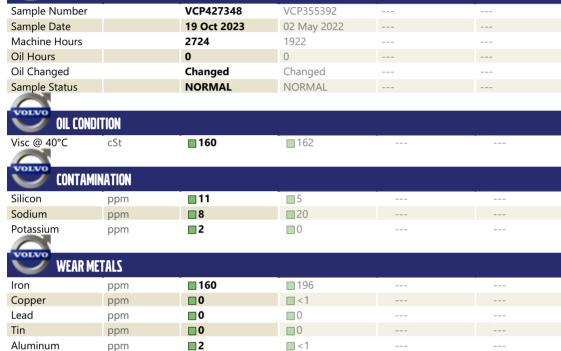

## CONSTRUCTION EQUIPMENT SPM608090 MILBURN DE VOLVO EC480EHR 391005 - RIGHT FINAL

Sample No: VCP427348

Oil Type: GEAR OIL SAE 80W90 Job No: SPM608090 MILBURN DE

### Diagnosis

Resample at the next service interval to monitor.All component wear rates are normal. There is no indication of any contamination in the oil. The condition of the oil is acceptable for the time in service.