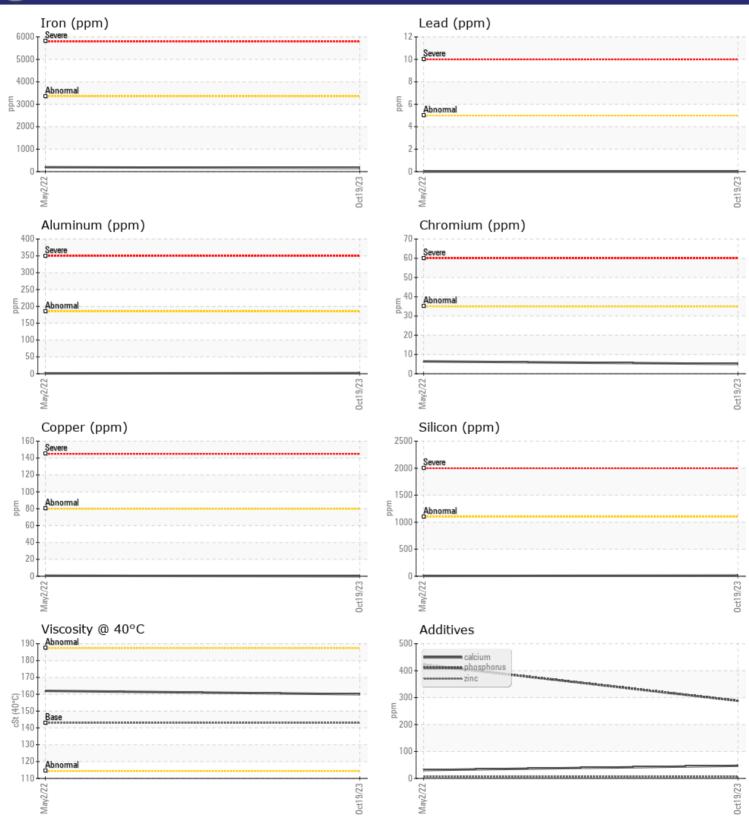

# **CONSTRUCTION EQUIPMENT**

GRAPHS

VOLVO

### Diagnosis

Resample at the next service interval to monitor.All component wear rates are normal. There is no indication of any contamination in the oil. The condition of the oil is acceptable for the time in service.