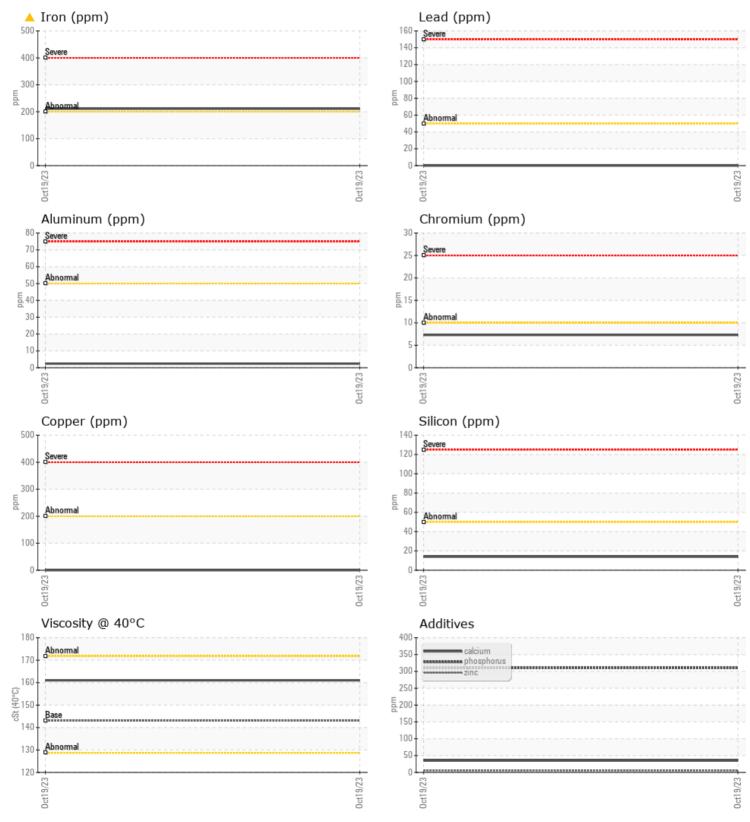

## SAMPLE INFORMATION VCP415044 Sample Number Sample Date 19 Oct 2023 Machine Hours 15132 Oil Hours 0 Oil Changed Not Changd ABNORMAL Sample Status **OIL CONDITION** Visc @ 40°C cSt 161 CONTAMINATION Silicon ppm 14 Sodium 11 ppm Potassium 2 ppm WEAR METALS Iron ppm 🔺 211 Copper ppm 0 Lead ppm 0 🔲 Tin ppm 0 🔲 Aluminum ppm 2 Chromium ppm 7 Molybdenum 0 🔲 ppm Nickel ppm 1

## Diagnosis

No corrective action is recommended at this time. Resample at the next service interval to monitor.The iron level is abnormal. All other component wear rates are normal. There is no indication of any contamination in the oil. The condition of the oil is acceptable for the time in service.

## **CONSTRUCTION EQUIPMENT**

GRAPHS

VOLVO

Report Id: SIMCHIIL [WUSCAR] 05990705 (Generated: 10/30/2023 12:02:06) Rev: 1

Contact/Location: RYAN WISE - SIMCHIIL