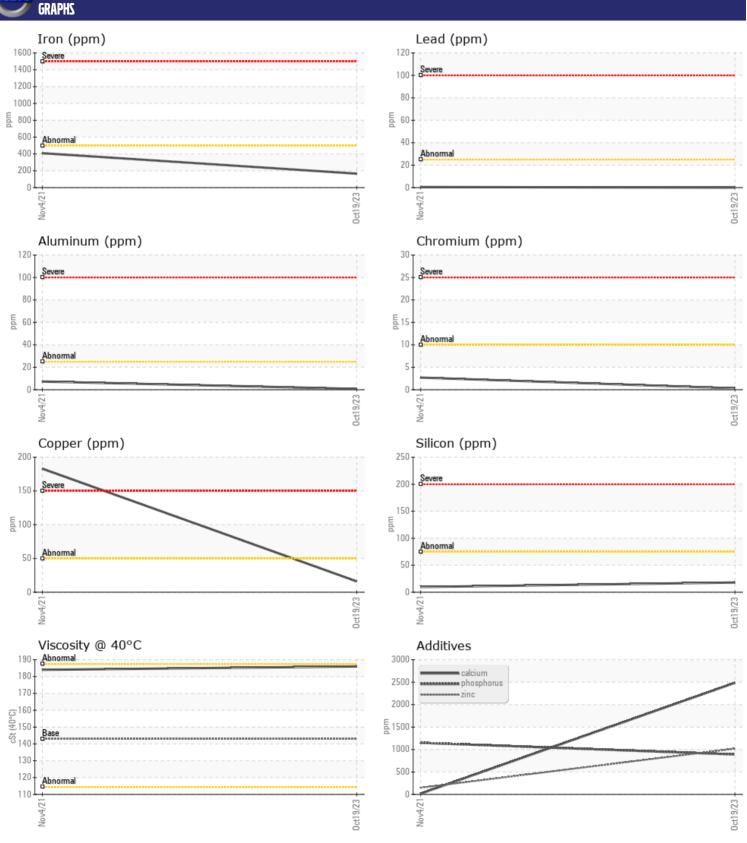

CONSTRUCTION EQUIPMENT
SPM620256 SENNEBOGEN 835ME 835.0.2733 - FRONT LEFT FINA

Sample No: VCP427373

Oil Type: **GEAR OIL SAE 80W90** 

Job No: SPM620256

| SAMPLI        | E INFORMATIO | N             |                 |      |
|---------------|--------------|---------------|-----------------|------|
| Sample Number | <u> </u>     | VCP427373     | VCP342025       | <br> |
| Sample Date   |              | 19 Oct 2023   | 04 Nov 2021     | <br> |
| Machine Hours |              | 7319          | 2994            | <br> |
| Oil Hours     |              | 0             | 0               | <br> |
| Oil Changed   |              | Not Changd    | Not Changd      | <br> |
| Sample Status |              | NORMAL        | ABNORMAL        | <br> |
| Sumple Status |              | 11011111111   | / (DI TOTTINICE |      |
| VOLVO         |              |               |                 |      |
| OIL CON       | IDITION      |               |                 |      |
| Visc @ 40°C   | cSt          | <b>186</b>    | □184            | <br> |
|               |              |               |                 |      |
| COLVO         | MINATION     |               |                 |      |
| _             |              |               |                 |      |
| Silicon       | ppm          | <b>18</b>     | <b>1</b> 0      | <br> |
| Sodium        | ppm          | <b>0</b>      | <b>5</b>        | <br> |
| Potassium     | ppm          | <b>0</b>      | < 1             | <br> |
|               |              |               |                 |      |
| WEAR N        | METALS       |               |                 |      |
| Iron          | ppm          | <b>166</b>    | <b>409</b>      | <br> |
| Copper        | ppm          | <b>16</b>     | <b>183</b>      | <br> |
| Lead          | ppm          | <b>0</b>      | < 1             | <br> |
| Tin           | ppm          | <b>0</b>      | <b>-</b> <1     | <br> |
| Aluminum      | ppm          | <b>-&lt;1</b> | <b>7</b>        | <br> |
| Chromium      | ppm          | <b></b>       | <b>3</b>        | <br> |
| Molybdenum    | ppm          | <b>0</b>      | < 1             | <br> |
| Nickel        | ppm          | <b>■&lt;1</b> | <1              | <br> |
| Titanium      | ppm          | <1            | <1              | <br> |
| Silver        | ppm          | 0             | <1              | <br> |
| Manganese     | ppm          | <b>■3</b>     | <b>1</b> 6      | <br> |
| Vanadium      | ppm          | 0             | 0               | <br> |
|               |              |               |                 |      |
| ADDITIV       | VES          |               |                 |      |
| Calcium       | ppm          | <b>2485</b>   | <b>1</b> 6      | <br> |
| Magnesium     | ppm          | ■35           | <b>4</b>        | <br> |
| Zinc          | ppm          | <b>1019</b>   | <b>1</b> 48     | <br> |
| Phosphorus    | ppm          | ■890          | 1149            | <br> |
| Barium        | ppm          | ■0            | <b>265</b>      | <br> |
| Boron         | ppm          | ■8            | <b>5</b>        | <br> |

## Diagnosis

Resample at the next service interval to monitor.All component wear rates are normal. There is no indication of any contamination in the oil. The condition of the oil is acceptable for the time in service.