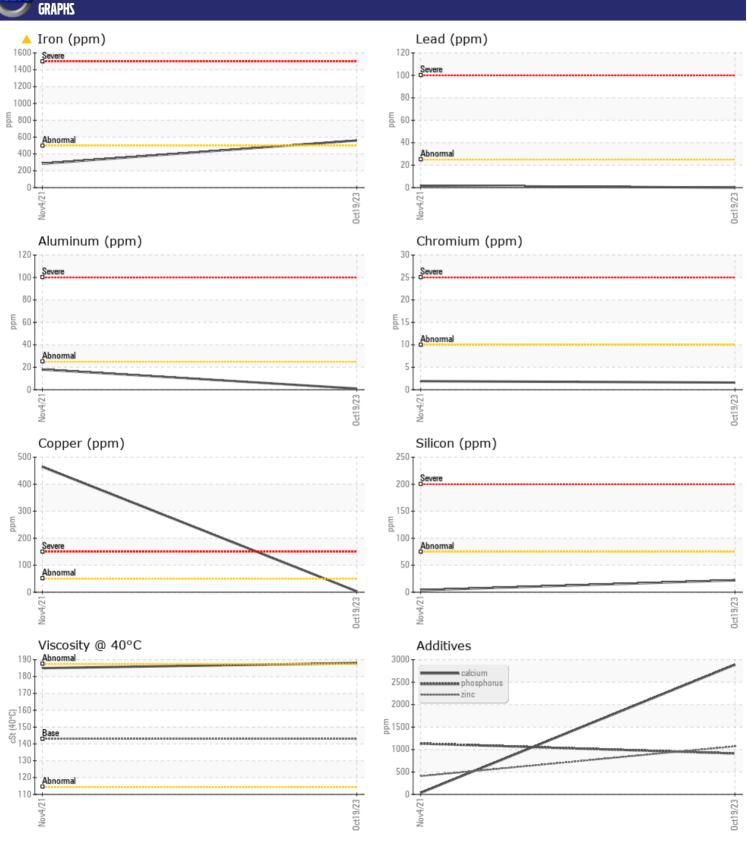

## **CONSTRUCTION EQUIPMENT**

SPM606511 SENNEBOGEN 835ME 835.0.2733 - FRONT RIGHT FINA

Sample No: VCP415034

**Oil Type:** GEAR OIL SAE 80W90

**Job No:** SPM606511

| VOLVO         |                    |               |             |  |  |
|---------------|--------------------|---------------|-------------|--|--|
| SAMPLE        | <b>INFORMATION</b> |               |             |  |  |
| Sample Number | -                  | VCP415034     | VCP342019   |  |  |
| Sample Date   |                    | 19 Oct 2023   | 04 Nov 2021 |  |  |
| Machine Hours |                    | 15132         | 2994        |  |  |
| Oil Hours     |                    | 0             | 0           |  |  |
| Oil Changed   |                    | Not Changd    | Not Changd  |  |  |
| Sample Status |                    | ABNORMAL      | SEVERE      |  |  |
|               |                    |               |             |  |  |
| OIL CONDITION |                    |               |             |  |  |
| Visc @ 40°C   | cSt                | <b>188</b>    | ■185        |  |  |
| VOLVO         |                    |               |             |  |  |
| CONTAI        | MINATION           |               |             |  |  |
| Silicon       | ppm                | <b>22</b>     | <b>4</b>    |  |  |
| Sodium        | ppm                | ■0            | ■8          |  |  |
| Potassium     | ppm                | <b>0</b>      | <b>-</b> <1 |  |  |
|               |                    |               |             |  |  |
| WEAR N        | METALS             |               |             |  |  |
| Iron          | ppm                | <u></u> ▲ 560 | ■284        |  |  |
| Copper        | ppm                | <b>■</b> 3    | • 464       |  |  |
| Lead          | ppm                | ■0            | <b>2</b>    |  |  |
| Tin           | ppm                | <b>0</b>      | <b>0</b>    |  |  |
| Aluminum      | ppm                | <b>1</b>      | <b>1</b> 8  |  |  |
| Chromium      | ppm                | <b>2</b>      | <b>2</b>    |  |  |
| Molybdenum    | ppm                | <b></b>       | <b>2</b>    |  |  |
| Nickel        | ppm                | <b></b>       | <1          |  |  |
| Titanium      | ppm                | <1            | <1          |  |  |
| Silver        | ppm                | 0             | <1          |  |  |
| Manganese     | ppm                | ■8            | 24          |  |  |
| Vanadium      | ppm                | 0             | 0           |  |  |
| VOLVO         |                    |               |             |  |  |
| ADDITIV       | ZES                |               |             |  |  |
| Calcium       | ppm                | ■2889         | ■34         |  |  |
| Magnesium     | ppm                | <b>■</b> 53   | <b>1</b> 0  |  |  |
| Zinc          | ppm                | <b>1071</b>   | ■406        |  |  |
| Phosphorus    | ppm                | <b>911</b>    | <b>1132</b> |  |  |
| Barium        | ppm                | ■0            | ■250        |  |  |
| Boron         | ppm                | <b>5</b>      | <b>1</b> 5  |  |  |
|               |                    |               |             |  |  |

## Diagnosis

No corrective action is recommended at this time. Resample at the next service interval to monitor. Gear wear is indicated. All other component wear rates are normal. There is no indication of any contamination in the oil. The condition of the oil is acceptable for the time in service.