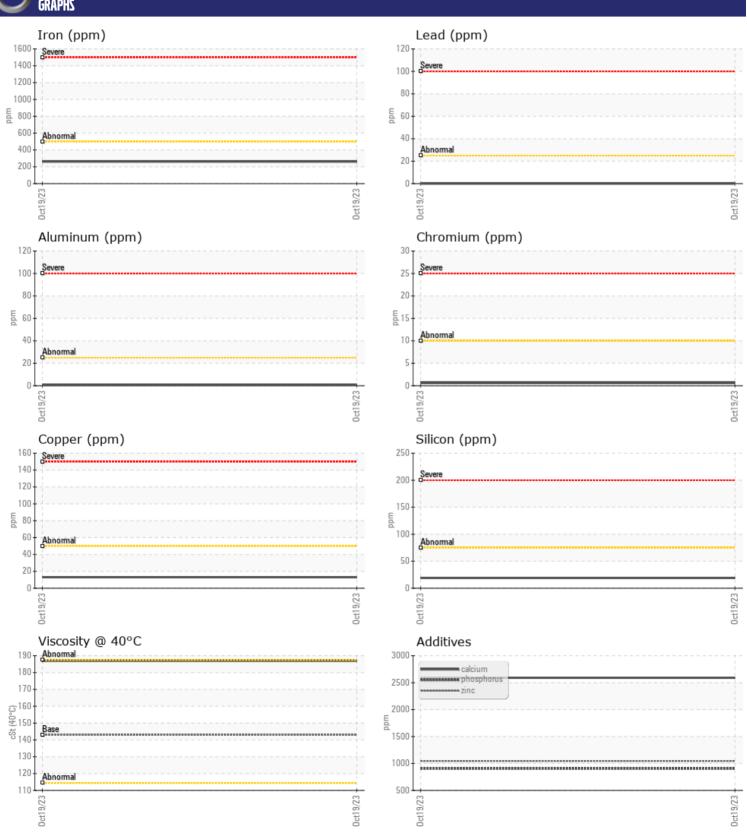

| ■2591       |  |  |  |
| Magnesium     | ppm         | <b>40</b>   |  |  |  |
| Zinc          | ppm         | <b>1045</b> |  |  |  |
| Phosphorus    | ppm         | ■905        |  |  |  |
| Barium        | ppm         | ■0          |  |  |  |
| Boron         | ppm         | ■8          |  |  |  |



**ALTA EQUIPMENT CO - ORLAND PARK** 5000 INDUSTRIAL HWY GARY, IN US 46406 Contact: DAVE ENG DAVE.ENG@ALTG.COM T: (312)350-2560 F:

## Diagnosis

Resample at the next service interval to monitor.All component wear rates are normal. There is no indication of any contamination in the oil. The condition of the oil is acceptable for the time in service.

Depot: VOLVO8885 **Unique No:** 10713377 Signed: Don Baldridge Report Date: 30 Oct 2023



## **CONSTRUCTION EQUIPMENT**





## **GRAPHS**