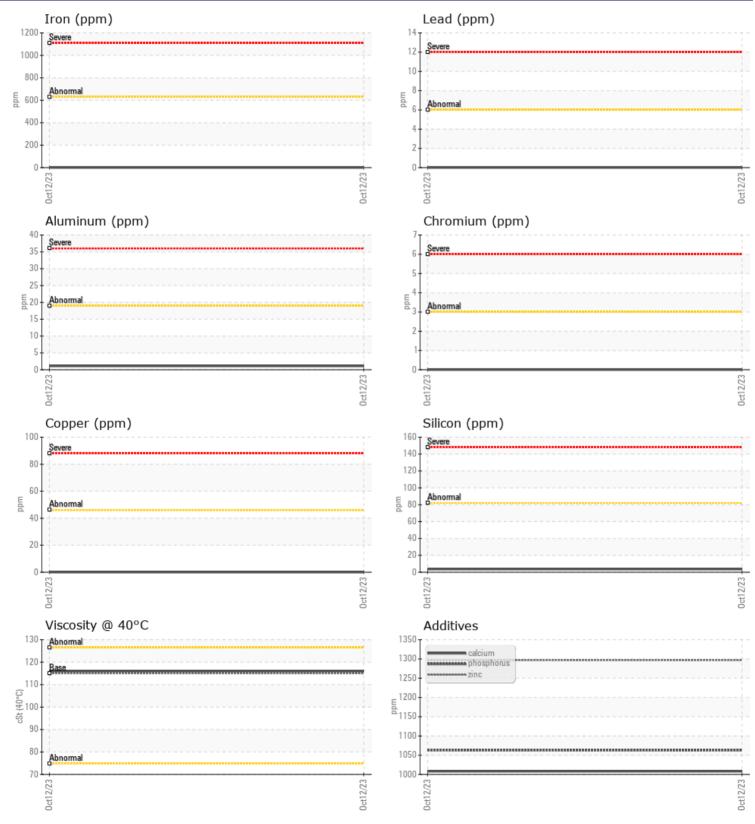

## **CONSTRUCTION EQUIPMENT**

GRAPHS

VOLVO

Report Id: VOLVO8885 [WUSCAR] 05990716 (Generated: 10/27/2023 14:35:55) Rev: 1

Contact/Location: DAVE ENG - VOLVO8885

## Diagnosis

Resample at the next service interval to monitor.All component wear rates are normal. There is no indication of any contamination in the oil. The condition of the oil is acceptable for the time in service.