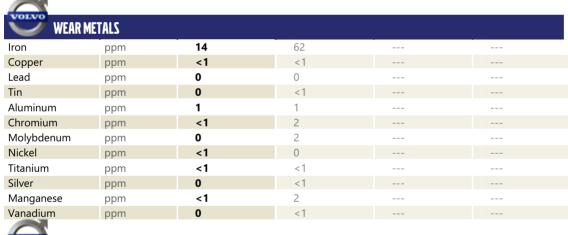

#### SAMPLE INFORMATION VCP413905 Sample Number VCP372534 Sample Date 19 Oct 2023 26 Jul 2022 Machine Hours 3196 2978 Oil Hours 0 0 Oil Changed Not Changd Not Changd NORMAL Sample Status NORMAL **OIL CONDITION** Visc @ 40°C cSt 42.2 42.2 CONTAMINATION Silicon ppm 13 7 <1 Sodium 5 ppm

0 🔲

ppm

2

**ADDITIVES** 3356 Calcium 3316 ppm Magnesium 28 13 ppm 1537 1359 Zinc ppm 1218 1181 Phosphorus ppm Barium 0 ppm <1 103 Boron ppm 28