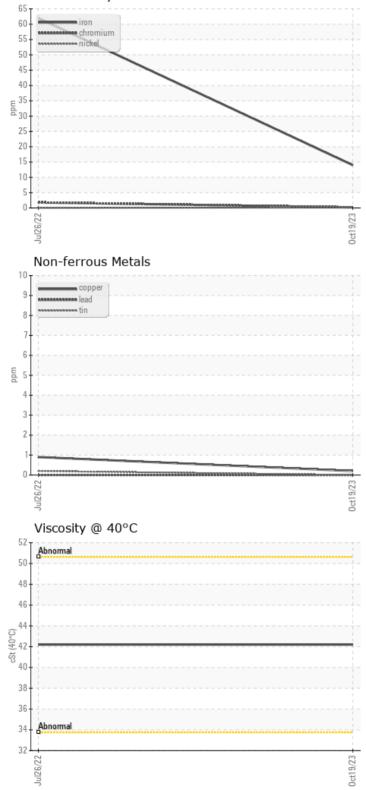

con ppm 13 7 <1 Sodium 5 ppm

0 🔲

ppm



2

**ADDITIVES** 3356 Calcium 3316 ppm Magnesium 28 13 ppm 1537 1359 Zinc ppm 1218 1181 Phosphorus ppm Barium 0 ppm <1 103 Boron ppm 28



#### ALTA EQUIPMENT CO - ORLAND PARK

5000 INDUSTRIAL HWY GARY, IN US 46406 Contact: DAVE ENG DAVE.ENG@ALTG.COM T: (312)350-2560 F:

### Diagnosis

Resample at the next service interval to monitor.All component wear rates are normal. There is no indication of any contamination in the oil. The condition of the oil is acceptable for the time in service.

| Depot:       | VOLVO8885   |
|--------------|-------------|
| Unique No:   | 10713379    |
| Signed:      | Wes Davis   |
| Report Date: | 27 Oct 2023 |

Contact/Location: DAVE ENG - VOLVO8885

# **CONSTRUCTION EQUIPMENT**



GRAPHS

#### Ferrous Alloys

VOLVO