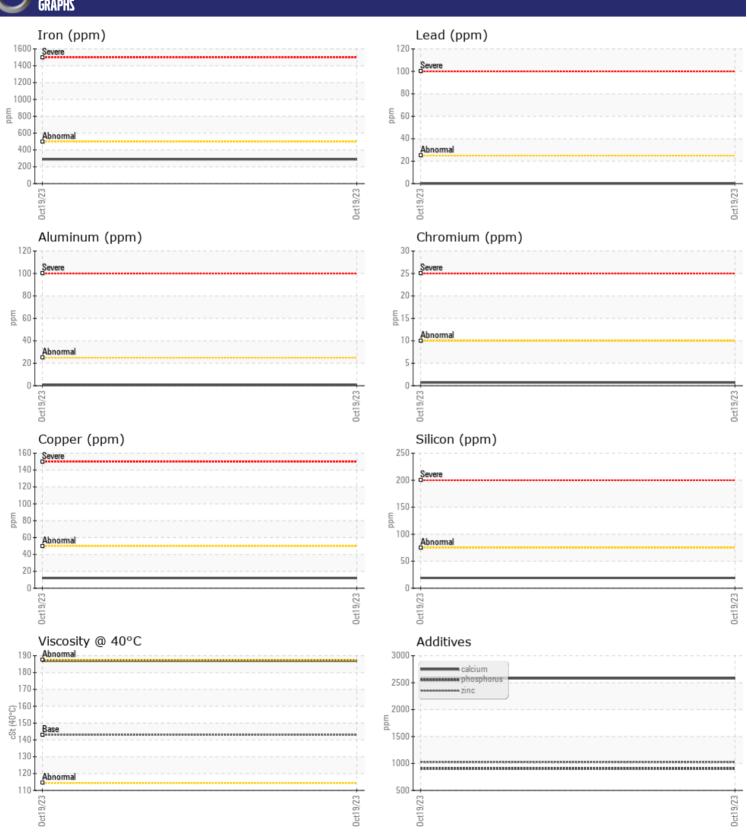

CONSTRUCTION EQUIPMENT
SPM620704 AMG RES SENNOBOGEN 835 835.0.2200 - REAR LEFT

Sample No: VCP423330

Oil Type: **GEAR OIL SAE 80W90** SPM620704 AMG RES Job No:

| VOLVO CAMPIF         | INFORMATIO    | N             |  |  |   |
|----------------------|---------------|---------------|--|--|---|
|                      | INI UNINA HUI |               |  |  | _ |
| Sample Number        |               | VCP423330     |  |  |   |
| Sample Date          |               | 19 Oct 2023   |  |  |   |
| Machine Hours        |               | 16890         |  |  |   |
| Oil Hours            |               | 0             |  |  |   |
| Oil Changed          |               | Changed       |  |  |   |
| Sample Status        |               | NORMAL        |  |  |   |
| VOLVO                |               |               |  |  |   |
| OIL CONDITION        |               |               |  |  |   |
| Visc @ 40°C          | cSt           | □187          |  |  |   |
| VISCO IS C           | coc           |               |  |  |   |
| VOLVO                |               |               |  |  |   |
| CONTAM               | IINATION      |               |  |  |   |
| Silicon              | ppm           | <b>1</b> 9    |  |  |   |
| Sodium               | ppm           | <b>■</b> 0    |  |  |   |
| Potassium            | ppm           | ■0            |  |  |   |
|                      |               |               |  |  |   |
| WEAR M               | IFTAI C       |               |  |  |   |
| _                    |               |               |  |  | - |
| Iron                 | ppm           | ■ 289         |  |  |   |
| Copper               | ppm           | <b>12</b>     |  |  |   |
| Lead                 | ppm           | ■0            |  |  |   |
| Tin                  | ppm           | <b>0</b>      |  |  |   |
| Aluminum             | ppm           | <b>■</b> <1   |  |  |   |
| Chromium             | ppm           | <b>■</b> <1   |  |  |   |
| Molybdenum           | ppm           | <b>■</b> <1   |  |  |   |
| Nickel               | ppm           | <b>■&lt;1</b> |  |  |   |
| Titanium             | ppm           | <1            |  |  |   |
| Silver               | ppm           | 0             |  |  |   |
| Manganese            | ppm           | <b>■4</b>     |  |  |   |
| Vanadium             | ppm           | 0             |  |  |   |
|                      |               |               |  |  |   |
| ADDITIV              | ES            |               |  |  |   |
| Calcium              | ppm           | <b>2580</b>   |  |  |   |
| Magnesium            | ррт           | <b>40</b>     |  |  |   |
| Zinc                 |               | <b>■</b> 1024 |  |  |   |
|                      | ppm           | 903           |  |  |   |
| Phosphorus<br>Barium | ppm           | <b>■</b> 903  |  |  |   |
| Boron                | ppm           | <b>8</b>      |  |  |   |
| DUIUII               | ppm           | <b>■</b> 0    |  |  |   |

## Diagnosis

Resample at the next service interval to monitor.All component wear rates are normal. There is no indication of any contamination in the oil. The condition of the oil is acceptable for the time in service.