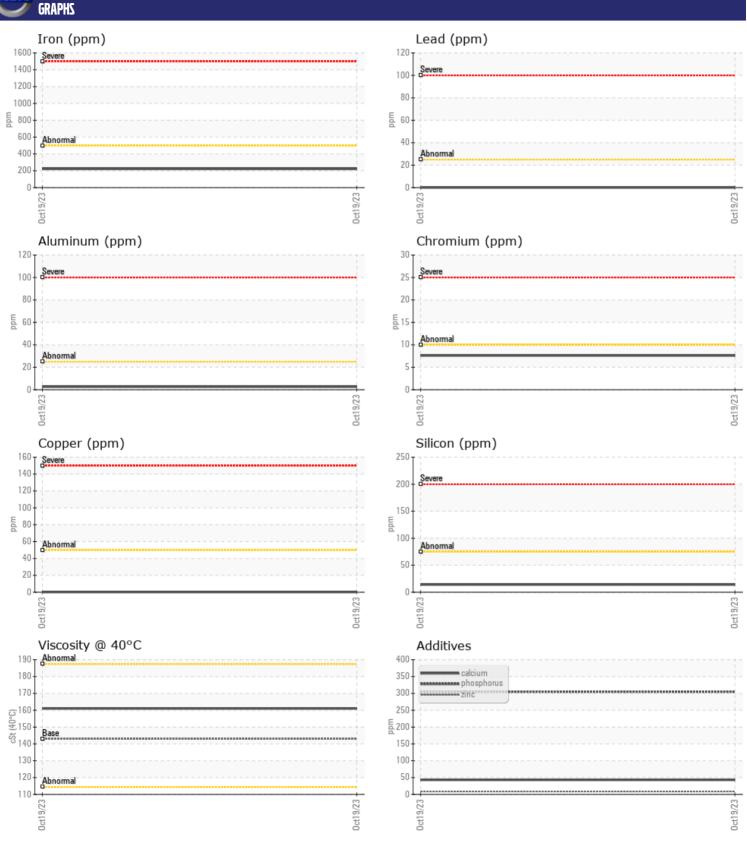

CONSTRUCTION EQUIPMENT

SPM620704 AMG RES SENNOBOGEN 835 835.0.2200 - FRONT RIG

Sample No: VCP427364

Oil Type: **GEAR OIL SAE 80W90** SPM620704 AMG RES Job No:

| VOLVO CAMPIF         | INFORMATION     |             |         |          |  |
|----------------------|-----------------|-------------|---------|----------|--|
|                      | INI UNINA I IUN |             | <u></u> | <u> </u> |  |
| Sample Number        |                 | VCP427364   |         |          |  |
| Sample Date          |                 | 19 Oct 2023 |         |          |  |
| Machine Hours        |                 | 16890       |         |          |  |
| Oil Hours            |                 | 0           |         |          |  |
| Oil Changed          |                 | Changed     |         |          |  |
| Sample Status        |                 | NORMAL      |         |          |  |
| VOLVO                |                 |             |         |          |  |
| OIL CONDITION        |                 |             |         |          |  |
| Visc @ 40°C          | cSt             | <b>161</b>  |         |          |  |
|                      | COC             |             |         |          |  |
| VOLVO                |                 |             |         |          |  |
| CONTAM               | INATION         |             |         |          |  |
| Silicon              | ppm             | <b>1</b> 4  |         |          |  |
| Sodium               | ppm             | <b>12</b>   |         |          |  |
| Potassium            | ppm             | <b>2</b>    |         |          |  |
|                      |                 |             |         |          |  |
| WEAR METALS          |                 |             |         |          |  |
| _                    |                 |             | <u></u> | <u> </u> |  |
| Iron                 | ppm             | ■ 222       |         |          |  |
| Copper               | ppm             | <b>■</b> <1 |         |          |  |
| Lead                 | ppm             | ■0          |         |          |  |
| Tin                  | ppm             | <b>■</b> 0  |         |          |  |
| Aluminum             | ppm             | ■3          |         |          |  |
| Chromium             | ppm             | ■8          |         |          |  |
| Molybdenum           | ppm             | ■0          |         |          |  |
| Nickel               | ppm             | <b>1</b>    |         |          |  |
| Titanium             | ppm             | <1          |         |          |  |
| Silver               | ppm             | 0           |         |          |  |
| Manganese            | ppm             | <b>□</b> 7  |         |          |  |
| Vanadium             | ppm             | <1          |         |          |  |
|                      |                 |             |         |          |  |
| ADDITIV              | ES              |             |         |          |  |
| Calcium              | ppm             | <b>1</b> 43 |         |          |  |
| Magnesium            | ppm             | <b>1</b> 43 |         |          |  |
| Zinc                 |                 | 9           |         |          |  |
|                      | ppm             | ■305        |         |          |  |
| Phosphorus<br>Barium | ppm             | _           |         |          |  |
| Boron                | ppm             | <b>□</b> <1 |         |          |  |
| DUIUII               | ppm             | U           |         |          |  |

## Diagnosis

F:

Resample at the next service interval to monitor.All component wear rates are normal. There is no indication of any contamination in the oil. The condition of the oil is acceptable for the time in service.