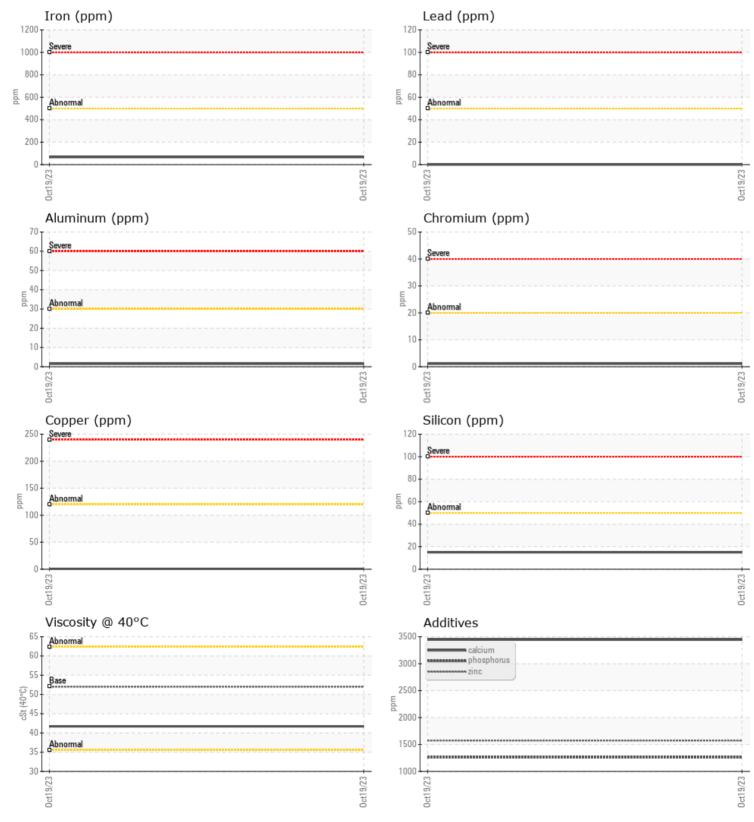

## SAMPLE INFORMATION VCP425297 Sample Number Sample Date 19 Oct 2023 Machine Hours 1920 Oil Hours 0 Oil Changed Changed NORMAL Sample Status **OIL CONDITION** Visc @ 40°C cSt 41.7 CONTAMINATION Silicon ppm 15 Sodium 5 ppm Potassium **||** <1 ppm WEAR METALS Iron ppm 67 Copper ppm ■ <1 Lead ppm 0 🔲 Tin ppm 0 🔲 Aluminum ppm 2 Chromium ppm 1 Molybdenum 0 🔲 ppm Nickel ■ <1 ppm Titanium <1 ppm Silver 0 ppm Manganese 3 ppm Vanadium ppm 0 **ADDITIVES** 3445 Calcium ppm Magnesium 23 ppm Zinc 1573 ppm

## Diagnosis

Resample at the next service interval to monitor.All component wear rates are normal. There is no indication of any contamination in the oil. The condition of the oil is acceptable for the time in service.

## **CONSTRUCTION EQUIPMENT**

GRAPHS

VOLVO

Report Id: VOLVO8885 [WUSCAR] 05990723 (Generated: 10/27/2023 14:36:33) Rev: 1

Contact/Location: DAVE ENG - VOLVO8885