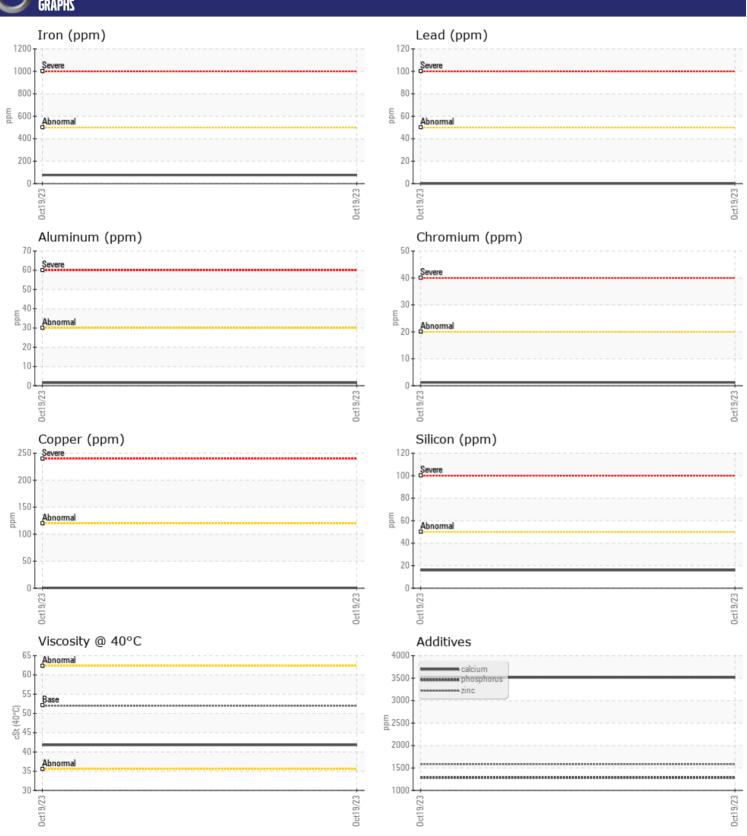

CONSTRUCTION EQUIPMENT
SPM620181 LAFARGE HO VOLVO L220H 3536 - REAR AXLE

**Sample No:** VCP415058

Oil Type: **VOLVO WET BRAKE TRANSAXLE OIL** 

Job No: SPM620181 LAFARGE HO

| VOLVO         | INCODMATION |               |      |  |
|---------------|-------------|---------------|------|--|
|               | INFORMATION | <del></del> - |      |  |
| Sample Number |             | VCP415058     | <br> |  |
| Sample Date   |             | 19 Oct 2023   | <br> |  |
| Machine Hours |             | 542           | <br> |  |
| Oil Hours     |             | 0             | <br> |  |
| Oil Changed   |             | Not Changd    | <br> |  |
| Sample Status |             | NORMAL        | <br> |  |
|               |             |               |      |  |
| OIL CONE      | NITION      |               |      |  |
| Visc @ 40°C   |             | = 41.0        | <br> |  |
|               | cSt         | <b>41.8</b>   | <br> |  |
| VOLVO         |             |               |      |  |
| CONTAM        | INATION     |               |      |  |
| Silicon       | ppm         | <b>1</b> 6    | <br> |  |
| Sodium        | ppm         | <b>5</b>      | <br> |  |
| Potassium     | ppm         | ■0            | <br> |  |
|               | ρρ          |               |      |  |
| VOLVO         |             |               |      |  |
| WEAR M        | ETALS       |               |      |  |
| Iron          | ppm         | <b>76</b>     | <br> |  |
| Copper        | ppm         | <b>-</b> <1   | <br> |  |
| Lead          | ppm         | <b>0</b>      | <br> |  |
| Tin           | ppm         | ■0            | <br> |  |
| Aluminum      | ppm         | <b>2</b>      | <br> |  |
| Chromium      | ppm         | <b>1</b>      | <br> |  |
| Molybdenum    | ppm         | <b>■</b> <1   | <br> |  |
| Nickel        | ppm         | <b>■</b> <1   | <br> |  |
| Titanium      | ppm         | <1            | <br> |  |
| Silver        | ppm         | 0             | <br> |  |
| Manganese     | ppm         | <b>■</b> 3    | <br> |  |
| Vanadium      | ppm         | 0             | <br> |  |
|               |             |               |      |  |
| ADDITIV       | 77          |               |      |  |
|               | -           |               |      |  |
| Calcium       | ppm         | 3515          | <br> |  |
| Magnesium     | ppm         | <b>2</b> 4    | <br> |  |
| Zinc          | ppm         | <b>1585</b>   | <br> |  |
| Phosphorus    | ppm         | <b>1284</b>   | <br> |  |
| Barium        | ppm         | <b>0</b>      | <br> |  |
| Boron         | ppm         | <b>109</b>    | <br> |  |

## Diagnosis

F:

Resample at the next service interval to monitor.All component wear rates are normal. There is no indication of any contamination in the oil. The condition of the oil is acceptable for the time in service.