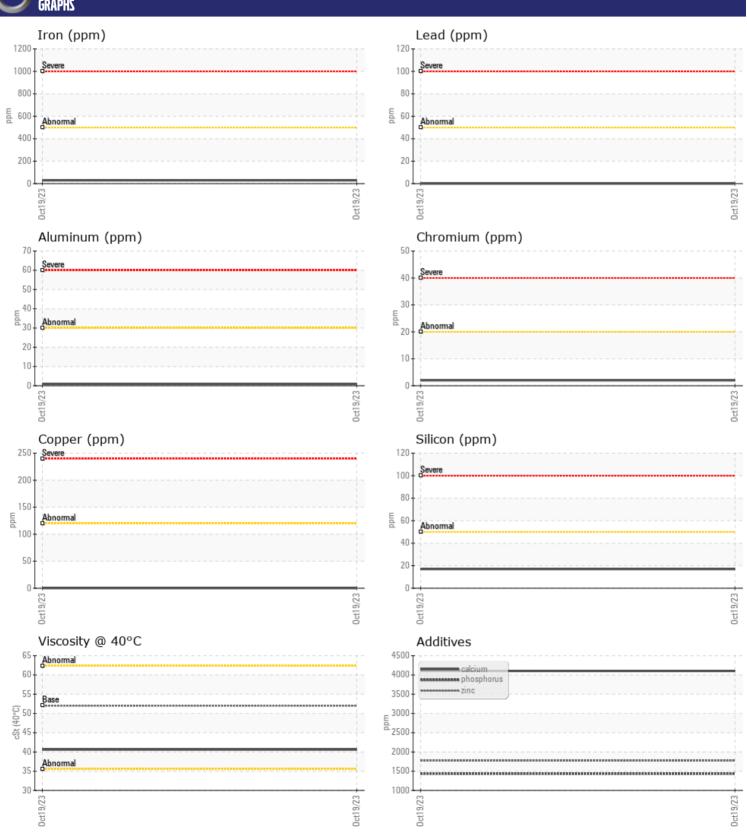

### Diagnosis

Resample at the next service interval to monitor. All component wear rates are normal. There is no indication of any contamination in the oil. The condition of the oil is acceptable for the time in service.