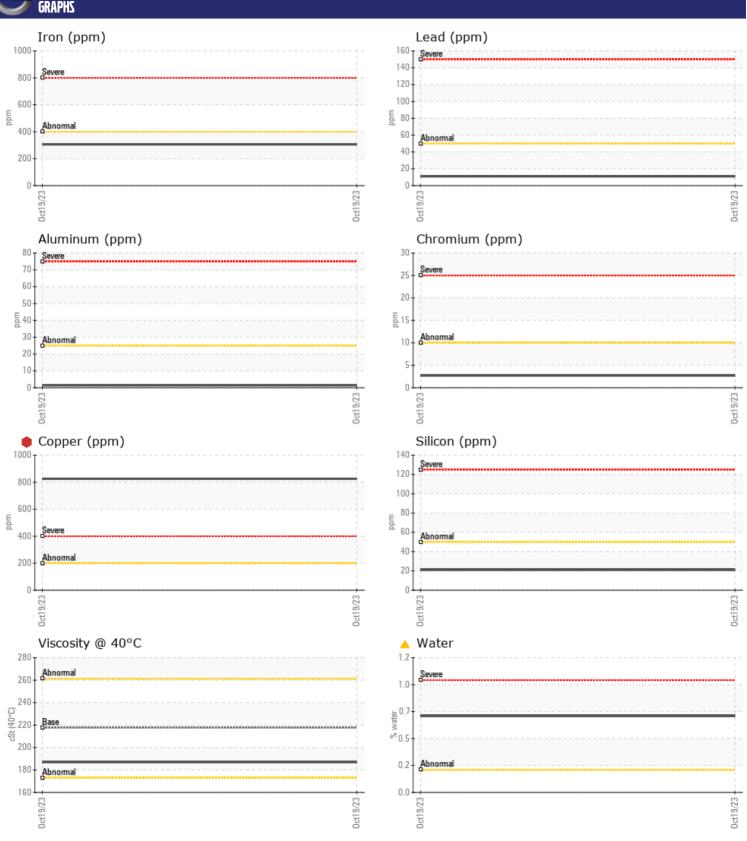

## **CONSTRUCTION EQUIPMENT**

SPM620704 AMG RES SENNOBOGEN 835 835.0.2200 - LEFT SWIN

Sample No: VCP415095

Oil Type: MOBIL SHC 630

**Job No:** SPM620704 AMG RES

| SAMPLE        | INFORMATION | l              |      |  |
|---------------|-------------|----------------|------|--|
| Sample Number | _           | VCP415095      | <br> |  |
| Sample Date   |             | 19 Oct 2023    | <br> |  |
| Machine Hours |             | 16890          | <br> |  |
| Oil Hours     |             | 0              | <br> |  |
| Oil Changed   |             | Changed        | <br> |  |
| Sample Status |             | SEVERE         | <br> |  |
|               |             |                |      |  |
| OIL CON       | DITION      |                |      |  |
| Visc @ 40°C   | cSt         | ■ 187          | <br> |  |
| VOLVO         |             |                |      |  |
| CONTAN        | MINATION    |                |      |  |
| Water         | %           | <b>△</b> 0.680 | <br> |  |
| Silicon       | ppm         | <b>■21</b>     | <br> |  |
| Sodium        | ppm         | <b>0</b>       | <br> |  |
| Potassium     | ppm         | ■0             | <br> |  |
| VOLVO         |             |                |      |  |
| WEAR N        | METALS      |                |      |  |
| Iron          | ppm         | ■306           | <br> |  |
| Copper        | ppm         | <b>825</b>     | <br> |  |
| Lead          | ppm         | <b>11</b>      | <br> |  |
| Tin           | ppm         | <b>■</b> 9     | <br> |  |
| Aluminum      | ppm         | <b>1</b>       | <br> |  |
| Chromium      | ppm         | ■3             | <br> |  |
| Molybdenum    | ppm         | <b>■&lt;1</b>  | <br> |  |
| Nickel        | ppm         | <b>1</b>       | <br> |  |
| Titanium      | ppm         | <1             | <br> |  |
| Silver        | ppm         | 0              | <br> |  |
| Manganese     | ppm         | ■3             | <br> |  |
| Vanadium      | ppm         | 0              | <br> |  |
| ADDITIV       | /ES         |                |      |  |
| Calcium       | ppm         | <b>2262</b>    | <br> |  |
| Magnesium     | ppm         | <b>■34</b>     | <br> |  |
| Zinc          | ppm         | ■876           | <br> |  |
| Phosphorus    | ppm         | ■879           | <br> |  |
| Barium        | ppm         | <b>0</b>       | <br> |  |
| Boron         | ppm         | <b>■24</b>     | <br> |  |

## Diagnosis

We advise that you check for the source of water entry. The oil change at the time of sampling has been noted. We advise that you inspect for the source(s) of wear. We recommend an early resample to monitor this condition. Bearing and/or bushing wear is indicated. There is a moderate concentration of water present in the oil. Confirm oil type. The oil is no longer serviceable as a result of the abnormal and/or severe wear.