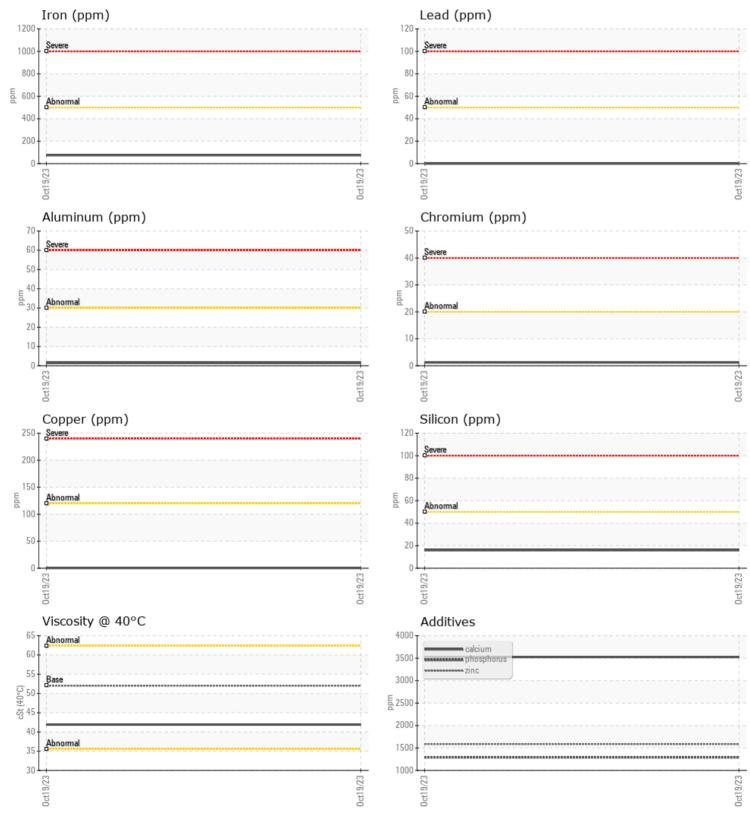

## SAMPLE INFORMATION VCP415053 Sample Number Sample Date 19 Oct 2023 Machine Hours 542 Oil Hours 0 Oil Changed Not Changd NORMAL Sample Status **OIL CONDITION** Visc @ 40°C cSt 41.9 CONTAMINATION Silicon ppm 16 Sodium 6 ppm Potassium **||** <1 ppm WEAR METALS Iron ppm 75 Copper ppm ■ <1 Lead ppm 0 🔲 Tin ppm 0 🔲 Aluminum ppm 1 🔲 Chromium ppm 1 Molybdenum **||** <1 ppm Nickel ■ <1 ppm Titanium <1 ppm Silver 0 ppm Manganese 3 ppm Vanadium ppm 0

## **CONSTRUCTION EQUIPMENT**

GRAPHS

VOLVO

Report Id: VOLVO8885 [WUSCAR] 05990739 (Generated: 10/27/2023 14:36:14) Rev: 1

Contact/Location: DAVE ENG - VOLVO8885