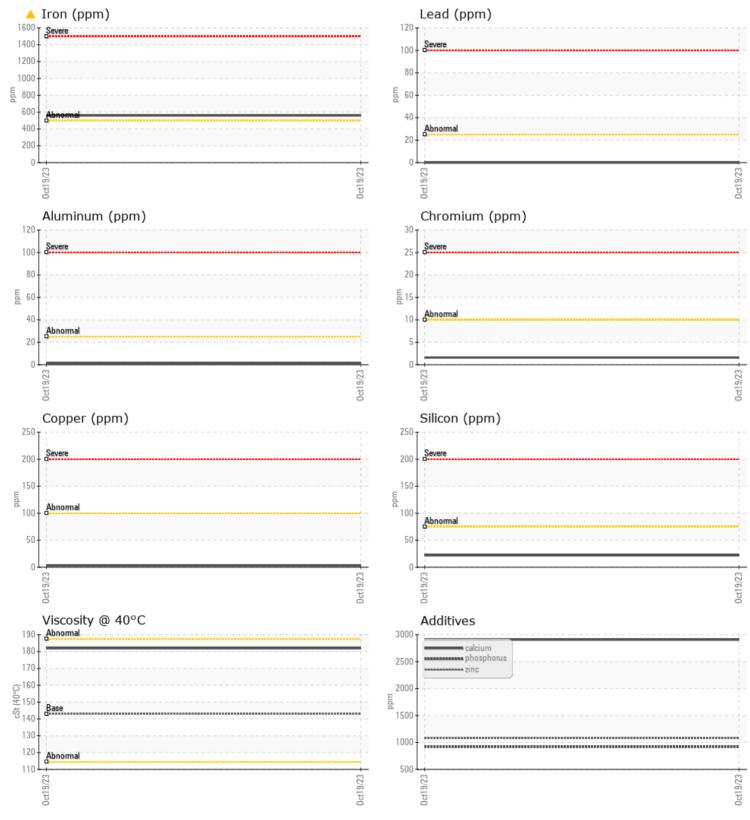

## SAMPLE INFORMATION VCP415047 Sample Number Sample Date 19 Oct 2023 Machine Hours 15132 Oil Hours 0 Oil Changed Not Changd ABNORMAL Sample Status **OIL CONDITION** Visc @ 40°C cSt 182 CONTAMINATION Silicon ppm 22 Sodium 0 ppm Potassium 0 🔲 ppm WEAR METALS Iron ppm **60** Copper ppm 3 Lead ppm 0 🔲 0 Tin ppm Aluminum ppm 1 🔲 Chromium ppm 2 Molybdenum **||** <1 ppm Nickel ■ <1 ppm Titanium <1 ppm Silver <1 ppm Manganese 8 🔲 ppm Vanadium ppm <1 ANNITIVES

## **CONSTRUCTION EQUIPMENT**

GRAPHS

VOLVO

Report Id: SIMCHIIL [WUSCAR] 05990740 (Generated: 10/30/2023 15:18:12) Rev: 1

Contact/Location: RYAN WISE - SIMCHIIL