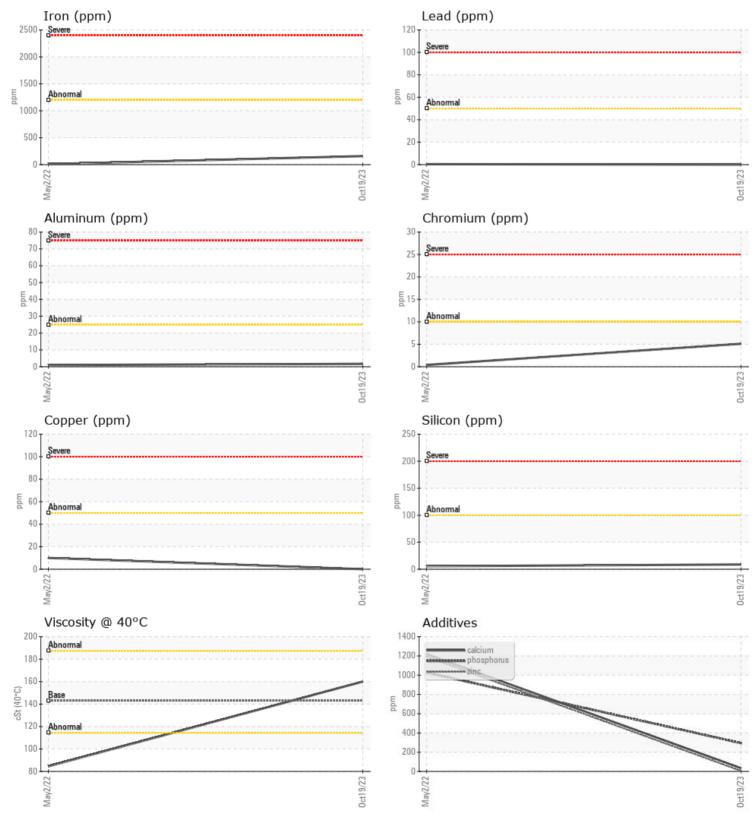

## **CONSTRUCTION EQUIPMENT**

GRAPHS

VOLVO

Report Id: VOLVO8885 [WUSCAR] 05990741 (Generated: 10/30/2023 12:31:12) Rev: 1

Contact/Location: DAVE ENG - VOLVO8885