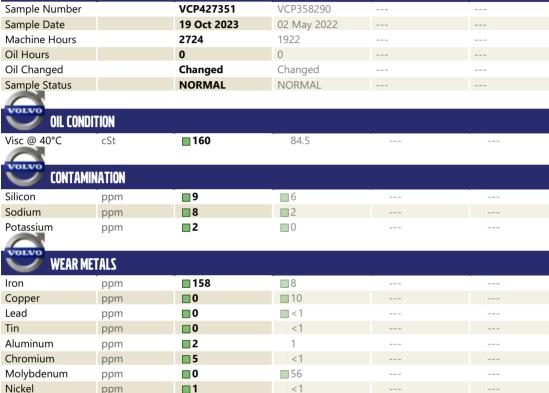

# **CONSTRUCTION EQUIPMENT**

SPM608090 MILBURN DE VOLVO EC480EHR 391005 - LEET SWING

Sample No: VCP427351 **Oil Type:** GEAR OIL SAE 80W90 Job No: SPM608090 MILBURN DE

### SAMPLE INFORMATION

Boron

VOLVO

| coppe.     | ppin |            |      |      |
|------------|------|------------|------|------|
| Lead       | ppm  | 0          | <1   | <br> |
| Tin        | ppm  | 0          | <1   | <br> |
| Aluminum   | ppm  | 2          | 1    | <br> |
| Chromium   | ppm  | 5          | <1   | <br> |
| Molybdenum | ppm  | 0          | 56   | <br> |
| Nickel     | ppm  | <b>1</b>   | <1   | <br> |
| Titanium   | ppm  | <1         | 0    | <br> |
| Silver     | ppm  | 0          | 0    | <br> |
| Manganese  | ppm  | 5          | <1   | <br> |
| Vanadium   | ppm  | 0          | 0    | <br> |
|            |      |            |      |      |
| ADDITIV    | VES  |            |      |      |
| Calcium    | ppm  | 34         | 1219 | <br> |
| Magnesium  | ppm  | 6          | 925  | <br> |
| Zinc       | ppm  | 5          | 1191 | <br> |
| Phosphorus | ppm  | 294        | 1027 | <br> |
| Barium     | ppm  | <b></b> <1 | 0    | <br> |
|            |      |            |      |      |

12

Depot: VOLVO8885 Unique No: 10713403 Signed: Don Baldridge **Report Date:** 30 Oct 2023

0

ppm