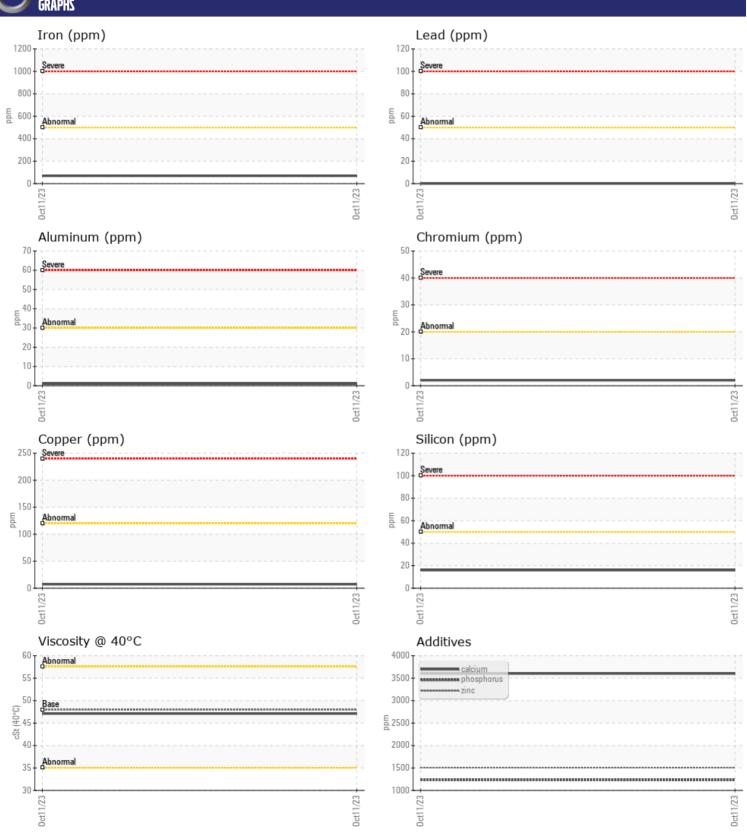

## CONSTRUCTION EQUIPMENT X37244 3387 - FRONT AXLE

Sample No: VCP442588

Oil Type: TRANSAXLE OIL SAE 75W80

**Job No:** X37244

| VOLVO         |              |               |      |  |
|---------------|--------------|---------------|------|--|
| SAMPLE        | E INFORMATIO | N             |      |  |
| Sample Number |              | VCP442588     | <br> |  |
| Sample Date   |              | 11 Oct 2023   | <br> |  |
| Machine Hours |              | 0             | <br> |  |
| Oil Hours     |              | 0             | <br> |  |
| Oil Changed   |              | N/A           | <br> |  |
| Sample Status |              | NORMAL        | <br> |  |
|               |              |               |      |  |
| OIL CON       | DITION       |               |      |  |
| Visc @ 40°C   | cSt          | <b>47.1</b>   | <br> |  |
| VISC @ 40 C   | CSI          | <b>4</b> 7.1  | <br> |  |
| VOLVO         |              |               |      |  |
| CONTAI        | MINATION     |               |      |  |
| Silicon       | ppm          | <b>16</b>     | <br> |  |
| Sodium        | ppm          | <b>-&lt;1</b> | <br> |  |
| Potassium     | ppm          | <b>0</b>      | <br> |  |
|               |              |               |      |  |
| WEAR N        | METALS       |               |      |  |
| Iron          | ppm          | <b>69</b>     | <br> |  |
| Copper        | ppm          | <b>■7</b>     | <br> |  |
| Lead          | ppm          | ■0            | <br> |  |
| Tin           | ppm          | ■0            | <br> |  |
| Aluminum      | ppm          | <b>1</b>      | <br> |  |
| Chromium      | ppm          | <b>■</b> 2    | <br> |  |
| Molybdenum    | ppm          | ■2            | <br> |  |
| Nickel        | ppm          | <b>■</b> <1   | <br> |  |
| Titanium      | ppm          | <1            | <br> |  |
| Silver        | ppm          | 0             | <br> |  |
| Manganese     | ppm          | <b>4</b>      | <br> |  |
| Vanadium      | ppm          | 0             | <br> |  |
| VOLVO         |              |               | <br> |  |
| ADDITIV       | VES          |               |      |  |
| Calcium       | ppm          | ■3602         | <br> |  |
| Magnesium     | ppm          | <b>22</b>     | <br> |  |
| Zinc          | ppm          | ■1507         | <br> |  |
| Phosphorus    | ppm          | <b>1233</b>   | <br> |  |
| Barium        | ppm          | <b>■</b> 0    | <br> |  |
| Boron         | ppm          | <b>112</b>    | <br> |  |
|               |              |               |      |  |

## Diagnosis

Resample at the next service interval to monitor. The fluid was not specified, however, a fluid match indicates that this fluid is (GENERIC) TRANSAXLE OIL SAE 75W80. Please confirm.

All component wear rates are normal. There is no indication of any contamination in the oil. The condition of the oil is acceptable for the time in service.