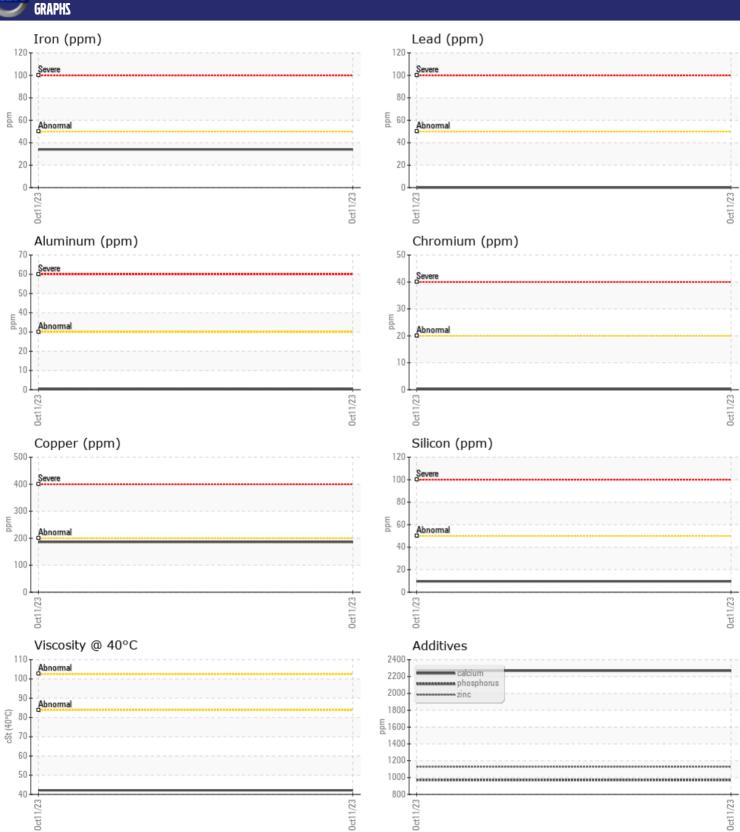

## CONSTRUCTION EQUIPMENT X37245 VOLVO A25G 752205 - BRAKE

Sample No: VCP442590
Oil Type: NOT GIVEN
Job No: X37245

| VOLVO         |            |                |      |  |
|---------------|------------|----------------|------|--|
| SAMPLE        | INFORMATIO | N              |      |  |
| Sample Number |            | VCP442590      | <br> |  |
| Sample Date   |            | 11 Oct 2023    | <br> |  |
| Machine Hours |            | 0              | <br> |  |
| Oil Hours     |            | 0              | <br> |  |
| Oil Changed   |            | Not Changd     | <br> |  |
| Sample Status |            | ABNORMAL       | <br> |  |
|               |            |                |      |  |
| OIL CONI      | DITION     |                |      |  |
| Visc @ 40°C   | cSt        | <b>42.1</b>    | <br> |  |
|               |            |                |      |  |
| LUNTAN        | IINATION   |                |      |  |
| _             |            | =10            |      |  |
| Silicon       | ppm        | 10             | <br> |  |
| Sodium        | ppm        | <b>1</b>       | <br> |  |
| Potassium     | ppm        | <b>■</b> <1    | <br> |  |
| VOLVO         |            |                |      |  |
| WEAR M        | IETALS     |                |      |  |
| Iron          | ppm        | <b>■34</b>     | <br> |  |
| Copper        | ppm        | ■186           | <br> |  |
| Lead          | ppm        | ■0             | <br> |  |
| Tin           | ppm        | <b>■</b> 0     | <br> |  |
| Aluminum      | ppm        | <b>-&lt;1</b>  | <br> |  |
| Chromium      | ppm        | <b>■&lt;1</b>  | <br> |  |
| Molybdenum    | ppm        | 0              | <br> |  |
| Nickel        | ppm        | <b>-&lt;</b> 1 | <br> |  |
| Titanium      | ppm        | 0              | <br> |  |
| Silver        | ppm        | 0              | <br> |  |
| Manganese     | ppm        | 1              | <br> |  |
| Vanadium      | ppm        | <1             | <br> |  |
|               |            |                |      |  |
| ADDITIV       | ES         |                |      |  |
| Calcium       | ppm        | 2269           | <br> |  |
| Magnesium     | ppm        | 19             | <br> |  |
| Zinc          | ppm        | 1129           | <br> |  |
| Phosphorus    | ppm        | 972            | <br> |  |
| Barium        | ppm        | 0              | <br> |  |
| Boron         | ppm        | 64             | <br> |  |
| 507011        | PPIII      | <b>V</b> 7     |      |  |

## Diagnosis

No corrective action is recommended at this time. Resample at the next service interval to monitor. Please specify the brand, type, and viscosity of the oil on your next sample.All component wear rates are normal. Moderate concentration of visible dirt/debris present in the fluid. The condition of the fluid is acceptable for the time in service.