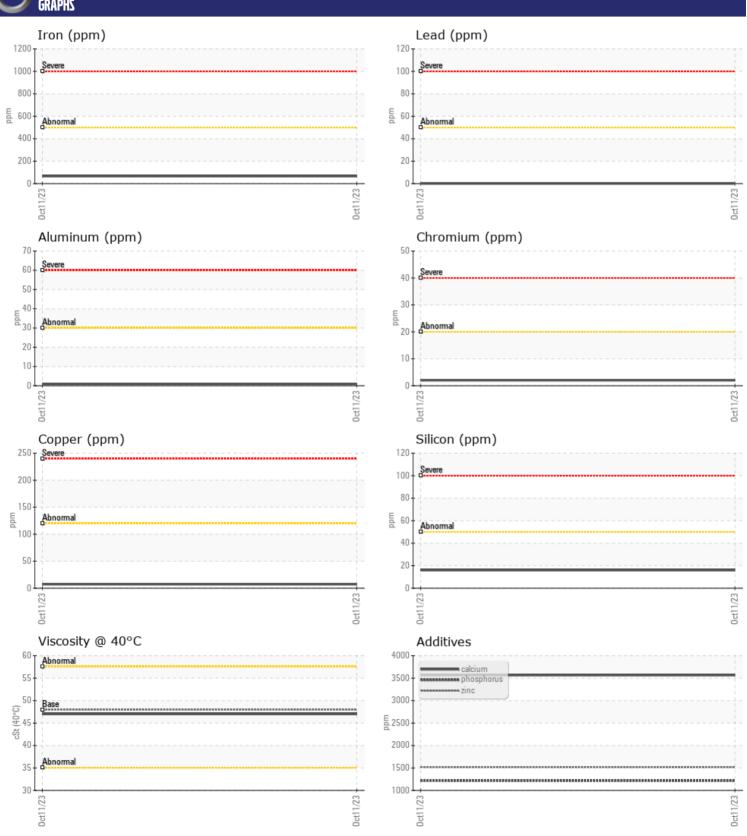

## CONSTRUCTION EQUIPMENT X37244 3387 - REAR AXLE

Sample No: VCP442584

Oil Type: TRANSAXLE OIL SAE 75W80

**Job No:** X37244

| VOLVO         |                   |             |  |  |  |
|---------------|-------------------|-------------|--|--|--|
| SAMPLE        | <b>INFORMATIO</b> | N           |  |  |  |
| Sample Number | <del></del>       | VCP442584   |  |  |  |
| Sample Date   |                   | 11 Oct 2023 |  |  |  |
| Machine Hours |                   | 0           |  |  |  |
| Oil Hours     |                   | 0           |  |  |  |
| Oil Changed   |                   | N/A         |  |  |  |
| Sample Status |                   | NORMAL      |  |  |  |
|               |                   |             |  |  |  |
| OIL CONDITION |                   |             |  |  |  |
| Visc @ 40°C   | cSt               | <b>47.0</b> |  |  |  |
|               |                   |             |  |  |  |
| VOLVO         | MINATION          |             |  |  |  |
|               | TINA HUN          |             |  |  |  |
| Silicon       | ppm               | <b>16</b>   |  |  |  |
| Sodium        | ppm               | <b>■</b> <1 |  |  |  |
| Potassium     | ppm               | <b>0</b>    |  |  |  |
| VOLVO         |                   |             |  |  |  |
| WEAR METALS   |                   |             |  |  |  |
| Iron          | ppm               | <b>66</b>   |  |  |  |
| Copper        | ppm               | <b>■7</b>   |  |  |  |
| Lead          | ppm               | ■0          |  |  |  |
| Tin           | ppm               | ■0          |  |  |  |
| Aluminum      | ppm               | <b></b>     |  |  |  |
| Chromium      | ppm               | ■2          |  |  |  |
| Molybdenum    | ppm               | ■2          |  |  |  |
| Nickel        | ppm               | <b>■</b> <1 |  |  |  |
| Titanium      | ppm               | <1          |  |  |  |
| Silver        | ppm               | 0           |  |  |  |
| Manganese     | ppm               | ■4          |  |  |  |
| Vanadium      | ppm               | 0           |  |  |  |
| VOLVO         |                   |             |  |  |  |
| ADDITIV       | VES               |             |  |  |  |
| Calcium       | ppm               | ■3567       |  |  |  |
| Magnesium     | ppm               | <b>23</b>   |  |  |  |
| Zinc          | ppm               | <b>1519</b> |  |  |  |
| Phosphorus    | ppm               | <b>1216</b> |  |  |  |
| Barium        | ppm               | <b>0</b>    |  |  |  |
| Boron         | ppm               | <b>110</b>  |  |  |  |
|               |                   |             |  |  |  |

## Diagnosis

Resample at the next service interval to monitor. The fluid was not specified, however, a fluid match indicates that this fluid is (GENERIC) TRANSAXLE OIL SAE 75W80. Please confirm.

All component wear rates are normal. There is no indication of any contamination in the oil. The condition of the oil is acceptable for the time in service.