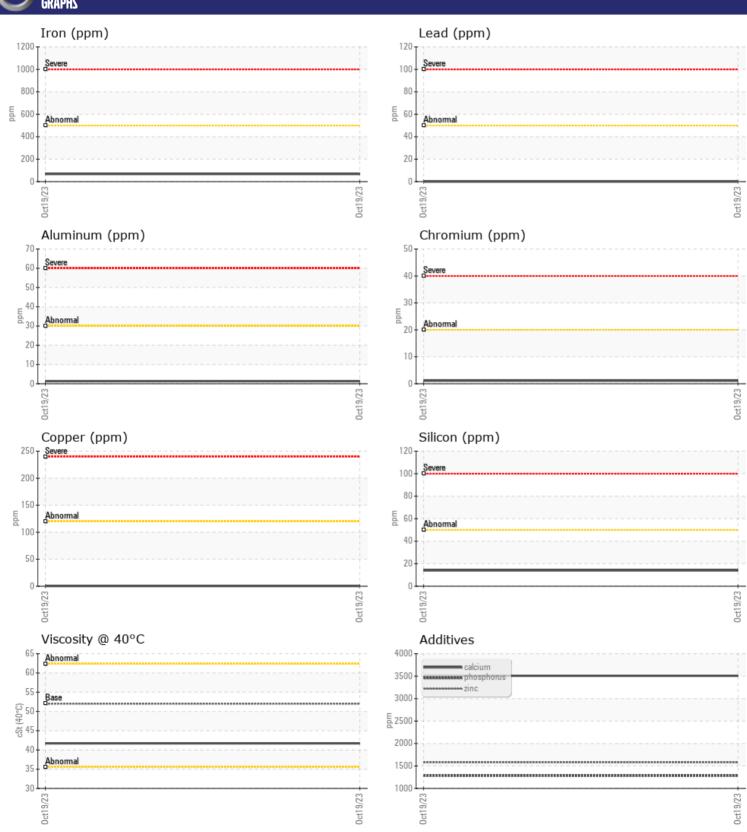

# CONSTRUCTION EQUIPMENT SPM620711 VOLVO L70H 624047 - REAR AXLE

Sample No: VCP415052

Oil Type: VOLVO WET BRAKE TRANSAXLE OIL

**Job No:** SPM620711

| SAMPLE        | INFORMATIO | N             |      |  |
|---------------|------------|---------------|------|--|
| Sample Number |            | VCP415052     | <br> |  |
| Sample Date   |            | 19 Oct 2023   | <br> |  |
| Machine Hours |            | 1920          | <br> |  |
| Oil Hours     |            | 0             | <br> |  |
| Oil Changed   |            | Changed       | <br> |  |
| Sample Status |            | NORMAL        | <br> |  |
|               |            |               |      |  |
| OIL CONE      | DITION     |               |      |  |
| Visc @ 40°C   | cSt        | <b>41.7</b>   | <br> |  |
|               |            |               |      |  |
| COLVO         | INATION    |               |      |  |
|               | IINATIUN   | ·             |      |  |
| Silicon       | ppm        | <b>14</b>     | <br> |  |
| Sodium        | ppm        | <b>5</b>      | <br> |  |
| Potassium     | ppm        | ■0            | <br> |  |
| VOLVO         |            |               |      |  |
| WEAR M        | ETALS      |               |      |  |
| Iron          | ppm        | ■68           | <br> |  |
| Copper        | ppm        | <b>■&lt;1</b> | <br> |  |
| Lead          | ppm        | ■0            | <br> |  |
| Tin           | ppm        | <b>■</b> 0    | <br> |  |
| Aluminum      | ppm        | ■1            | <br> |  |
| Chromium      | ppm        | ■1            | <br> |  |
| Molybdenum    | ppm        | <b>■</b> <1   | <br> |  |
| Nickel        | ppm        | <b>■</b> <1   | <br> |  |
| Titanium      | ppm        | <1            | <br> |  |
| Silver        | ppm        | 0             | <br> |  |
| Manganese     | ppm        | ■3            | <br> |  |
| Vanadium      | ppm        | 0             | <br> |  |
| VOLVO         |            |               |      |  |
| ADDITIV       | ES         |               |      |  |
| Calcium       | ppm        | ■3508         | <br> |  |
| Magnesium     | ppm        | <b>24</b>     | <br> |  |
| Zinc          | ppm        | ■1580         | <br> |  |
| Phosphorus    | ppm        | <b>1284</b>   | <br> |  |
| Barium        | ppm        | ■0            | <br> |  |
| Boron         | ppm        | <b>109</b>    | <br> |  |

### Diagnosis

Resample at the next service interval to monitor. All component wear rates are normal. There is no indication of any contamination in the oil. The condition of the oil is acceptable for the time in service.