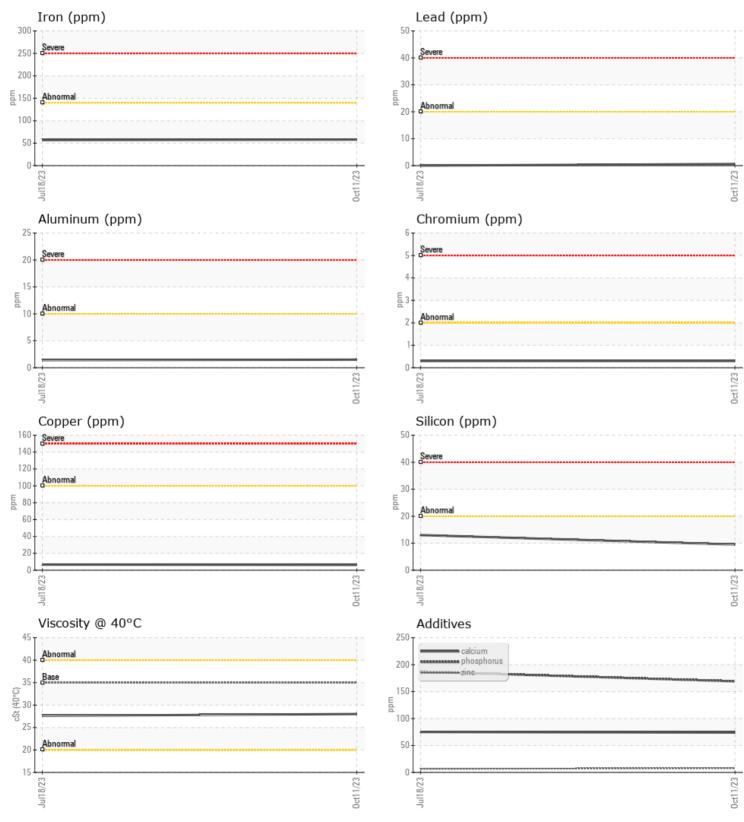

## SAMPLE INFORMATION VCP442593 Sample Number VCP412338 Sample Date 11 Oct 2023 18 Jul 2023 Machine Hours 0 3751 Oil Hours 0 0 Oil Changed Not Changd N/A NORMAL Sample Status NORMAL **OIL CONDITION** Visc @ 40°C cSt 28.0 27.6 CONTAMINATION Silicon ppm 10 13 Sodium 11 6 ppm Potassium 2 2 ppm WEAR METALS Iron ppm 58 57 Copper ppm 6 7 Lead ppm ■ <1 0 0 Tin ppm **||** <1 Aluminum ppm 2 1 Chromium ppm ■ <1 □ <1 Molybdenum 0 0 🔲 ppm Nickel 0 0 ppm Titanium 0 ppm 0 Silver 0 0 ppm Manganese 4 4 ppm Vanadium ppm 0 0 **ADDITIVES** Calcium 74 75 ppm Magnesium **11** 2 ppm 6 Zinc 8

187

2

**7**6

| Depot:       | DIPMED      |
|--------------|-------------|
| Unique No:   | 10713444    |
| Signed:      | Wes Davis   |
| Report Date: | 27 Oct 2023 |

**169** 

3

45

ppm

ppm

ppm

ppm

Phosphorus

Barium

Boron

## **CONSTRUCTION EQUIPMENT**

GRAPHS

VOLVO

Report Id: DIPMED [WUSCAR] 05990782 (Generated: 10/27/2023 15:32:56) Rev: 1

Contact/Location: MATT GILLILAND - DIPMED