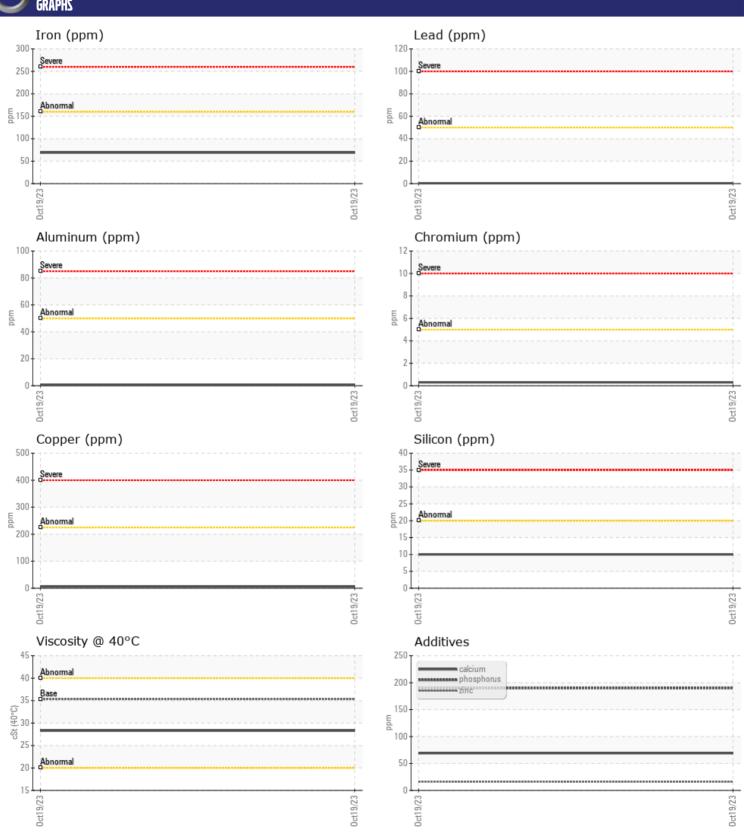

## **CONSTRUCTION EQUIPMENT**

SPM607135 HERC VOLVO L70H 624949 - TRANSMISSION (AUTO

Sample No: VCP413989

Oil Type: VOLVO AUTOMATIC TRANSMISSION FLUID AT102

**Job No:** SPM607135 HERC

| VOLVO         |                    |               |      |  |
|---------------|--------------------|---------------|------|--|
| SAMPLE        | <b>INFORMATION</b> |               |      |  |
| Sample Number | -                  | VCP413989     | <br> |  |
| Sample Date   |                    | 19 Oct 2023   | <br> |  |
| Machine Hours |                    | 537           | <br> |  |
| Oil Hours     |                    | 0             | <br> |  |
| Oil Changed   |                    | Not Changd    | <br> |  |
| Sample Status |                    | NORMAL        | <br> |  |
|               |                    |               |      |  |
| OIL CON       | DITION             |               |      |  |
| Visc @ 40°C   | cSt                | ■28.3         | <br> |  |
| VOLVO         | MINATION           |               |      |  |
|               | <u> </u>           |               |      |  |
| Silicon       | ppm                | <b>1</b> 0    | <br> |  |
| Sodium        | ppm                | ■3            | <br> |  |
| Potassium     | ppm                | <b>2</b>      | <br> |  |
| VOLVO         |                    |               |      |  |
| WEAR N        | METALS             |               |      |  |
| Iron          | ppm                | <b>69</b>     | <br> |  |
| Copper        | ppm                | <b>6</b>      | <br> |  |
| Lead          | ppm                | <b>■&lt;1</b> | <br> |  |
| Tin           | ppm                | <b>■</b> <1   | <br> |  |
| Aluminum      | ppm                | <b>■</b> <1   | <br> |  |
| Chromium      | ppm                | <b>■&lt;1</b> | <br> |  |
| Molybdenum    | ppm                | ■0            | <br> |  |
| Nickel        | ppm                | <b>■</b> <1   | <br> |  |
| Titanium      | ppm                | 0             | <br> |  |
| Silver        | ppm                | ■0            | <br> |  |
| Manganese     | ppm                | ■7            | <br> |  |
| Vanadium      | ppm                | 0             | <br> |  |
| VOLVO         |                    |               |      |  |
| ADDITIV       | VES                |               |      |  |
| Calcium       | ppm                | ■ 69          | <br> |  |
| Magnesium     | ppm                | <b>11</b>     | <br> |  |
| Zinc          | ppm                | <b>16</b>     | <br> |  |
| Phosphorus    | ppm                | <b>190</b>    | <br> |  |
| Barium        | ppm                | <b>■&lt;1</b> | <br> |  |
| Boron         | ppm                | <b>74</b>     | <br> |  |
|               |                    |               |      |  |

### Diagnosis

Resample at the next service interval to monitor. All component wear rates are normal. There is no indication of any contamination in the fluid. The condition of the fluid is acceptable for the time in service.