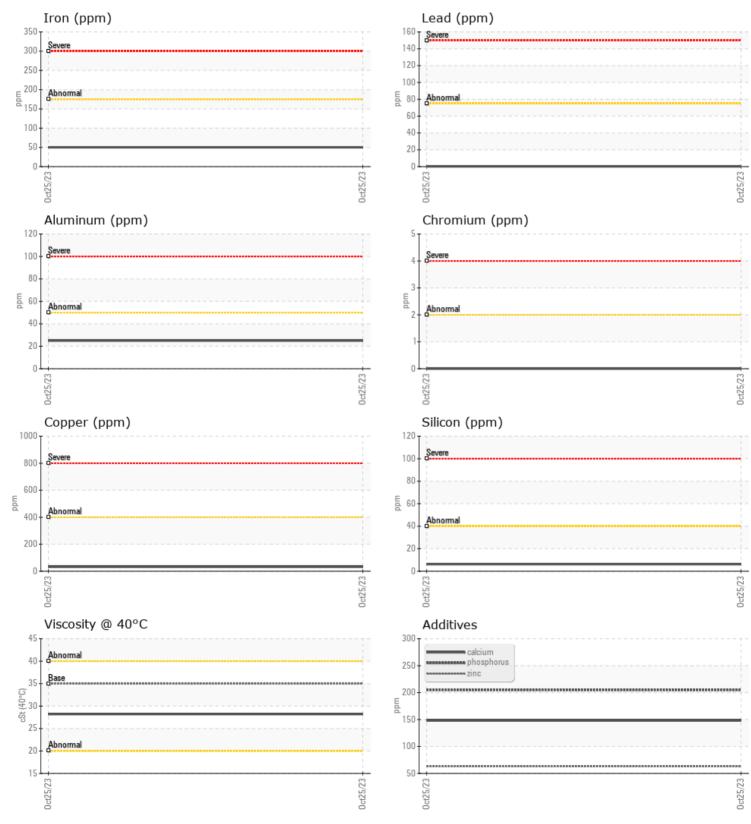

## CONSTRUCTION EQUIPMENT VOLVO A25G VCP 413192 (S/N NOT GIVEN) - TRANSMISSION (AUTO)

Sample No:VCP413192Oil Type:DEXRON III

Job No:

|               | INFORMATION | 1           |      |  |
|---------------|-------------|-------------|------|--|
|               |             |             |      |  |
| Sample Number |             | VCP413192   | <br> |  |
| Sample Date   |             | 25 Oct 2023 | <br> |  |
| Machine Hours |             | 0           | <br> |  |
| Oil Hours     |             | 0           | <br> |  |
| Oil Changed   |             | N/A         | <br> |  |
| Sample Status |             | NORMAL      | <br> |  |
|               |             |             |      |  |
| OIL CON       | DITION      |             |      |  |
| Visc @ 40°C   | cSt         | 28.2        | <br> |  |
|               | CST         | 20.2        |      |  |
| VOLVO         |             |             |      |  |
| CONTAM        | IINATION    |             |      |  |
| Silicon       | ppm         | 6           | <br> |  |
| Sodium        | ppm         | 3           | <br> |  |
| Potassium     | ppm         | 2           | <br> |  |
|               | pp          | <b>— —</b>  |      |  |
| VOLVO         |             |             |      |  |
| VEAR M        | IETALS      |             |      |  |
| Iron          | ppm         | 50          | <br> |  |
| Copper        | ppm         | 32          | <br> |  |
| Lead          | ppm         | <b></b> <1  | <br> |  |
| Tin           | ppm         | 6           | <br> |  |
| Aluminum      | ppm         | 25          | <br> |  |
| Chromium      | ppm         | 0           | <br> |  |
| Molybdenum    | ppm         | 3           | <br> |  |
| Nickel        | ppm         | 3           | <br> |  |
| Titanium      | ppm         | 0           | <br> |  |
| Silver        | ppm         |             | <br> |  |
| Manganese     | ppm         | 2           | <br> |  |
| Vanadium      | ppm         | 0           | <br> |  |
|               | pp          |             |      |  |
| VOLVO         |             |             |      |  |
| ADDITIV 🔍     | EZ          |             |      |  |
| Calcium       | ppm         | 148         | <br> |  |
| Magnesium     | ppm         | 23          | <br> |  |
| Zinc          | ppm         | 63          | <br> |  |
| Phosphorus    | ppm         | 205         | <br> |  |
| Barium        | ppm         | 0           | <br> |  |
| Boron         | ppm         | 54          | <br> |  |
| 20.011        | PPIII       |             |      |  |

## Diagnosis

Resample at the next service interval to monitor.All component wear rates are normal. There is no indication of any contamination in the fluid. The condition of the fluid is acceptable for the time in service.