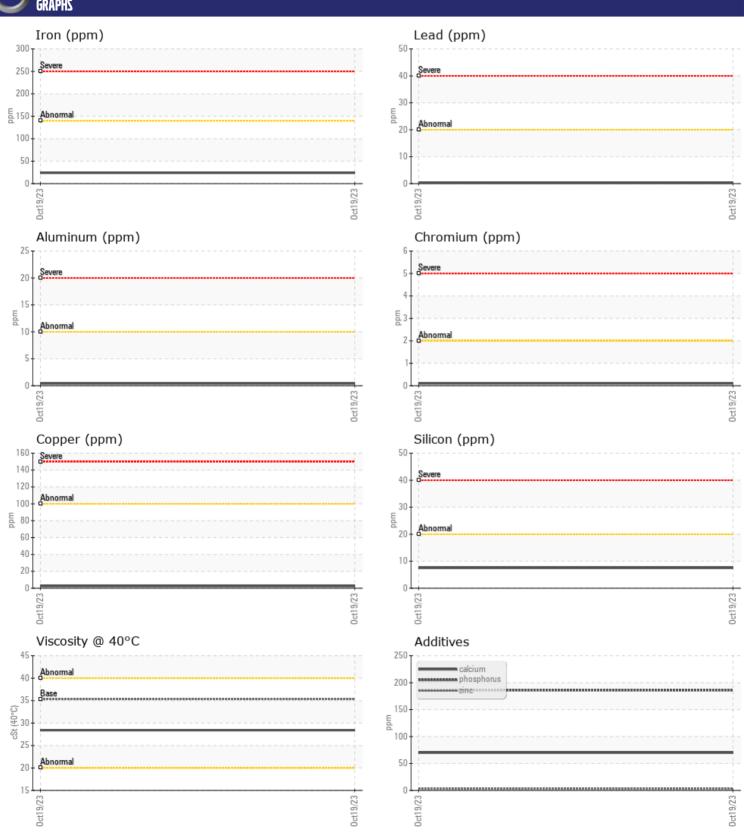

Sample No: VCP415051

Oil Type: VOLVO AUTOMATIC TRANSMISSION FLUID AT102

**Job No:** SPM620181 LAFARGE HO

| SAMPLE        | INFORMATION |             |  |  |  |
|---------------|-------------|-------------|--|--|--|
| Sample Number |             | VCP415051   |  |  |  |
| Sample Date   |             | 19 Oct 2023 |  |  |  |
| Machine Hours |             | 542         |  |  |  |
| Oil Hours     |             | 0           |  |  |  |
| Oil Changed   |             | Not Changd  |  |  |  |
| Sample Status |             | NORMAL      |  |  |  |
|               |             |             |  |  |  |
| OIL CONDITION |             |             |  |  |  |
| Visc @ 40°C   | cSt         | □28.4       |  |  |  |
|               |             |             |  |  |  |
| CONTAMINATION |             |             |  |  |  |
| LUNIAMI       | NATIUN      |             |  |  |  |
| Silicon       | ppm         | ■8          |  |  |  |
| Sodium        | ppm         | <b>■</b> 3  |  |  |  |
| Potassium     | ppm         | <b>2</b>    |  |  |  |
| VOLVO         |             |             |  |  |  |
| WEAR METALS   |             |             |  |  |  |
| Iron          | ppm         | ■24         |  |  |  |
| Copper        | ppm         | <b>■</b> 2  |  |  |  |
| Lead          | ppm         | <b>■</b> <1 |  |  |  |
| Tin           | ppm         | <b>2</b>    |  |  |  |
| Aluminum      | ppm         | <b>■</b> <1 |  |  |  |
| Chromium      | ppm         | <b>■</b> <1 |  |  |  |
| Molybdenum    | ppm         | ■0          |  |  |  |
| Nickel        | ppm         | <b>■</b> 0  |  |  |  |
| Titanium      | ppm         | ■0          |  |  |  |
| Silver        | ppm         | ■0          |  |  |  |
| Manganese     | ppm         | ■4          |  |  |  |
| Vanadium      | ppm         | 0           |  |  |  |
| VOLVO         |             |             |  |  |  |
| ADDITIVE      | 2           |             |  |  |  |
| Calcium       | ppm         | <b>70</b>   |  |  |  |
| Magnesium     | ppm         | <b>11</b>   |  |  |  |
| Zinc          | ppm         | <b>■</b> 3  |  |  |  |
| Phosphorus    | ppm         | <b>186</b>  |  |  |  |
| Barium        | ppm         | ■1          |  |  |  |
| Boron         | ppm         | <b>78</b>   |  |  |  |

## Diagnosis

Resample at the next service interval to monitor. All component wear rates are normal. There is no indication of any contamination in the fluid. The condition of the fluid is acceptable for the time in service.