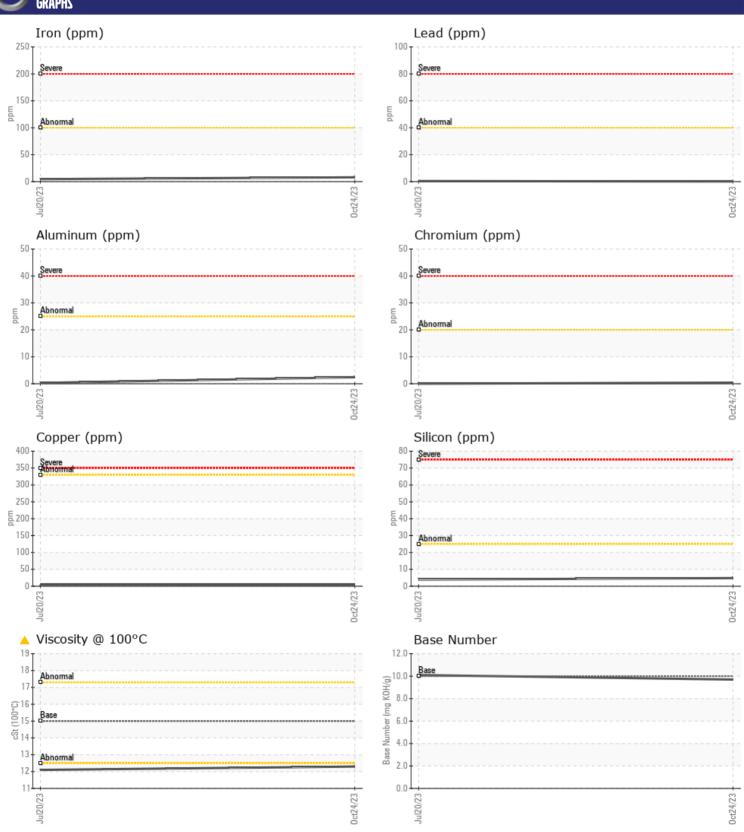

# CONSTRUCTION EQUIPMENT VOLVO A45G 353251 - DIESEL ENGINE

Sample No: VCP396607

Oil Type: VOLVO ULTRA DIESEL ENGINE OIL 15W40 VDS-3

Job No:

| SAMPLE IN        | NFORMATION    |               |               |      |
|------------------|---------------|---------------|---------------|------|
| Sample Number    | _             | VCP396607     | VCP415847     | <br> |
| Sample Date      |               | 24 Oct 2023   | 20 Jul 2023   | <br> |
| Machine Hours    |               | 2633          | 2242          | <br> |
| Oil Hours        |               | 0             | 0             | <br> |
| Oil Changed      |               | Changed       | Changed       | <br> |
| Sample Status    |               | ATTENTION     | ATTENTION     | <br> |
|                  |               |               |               |      |
| OIT CONDI.       | TION          |               |               |      |
|                  |               | <b>12.3</b>   | A 12.1        |      |
| Visc @ 100°C     | cSt           |               | 12.1          | <br> |
| Base Number (BN) | mg KOH/g<br>% | ■ 9.7<br>80   | 10.1<br>77    | <br> |
| Oxidation (PA)   | 70            | 80            | 11            | <br> |
| VOLVO            |               |               |               |      |
| CONTAMIN         | NATION        |               |               |      |
| Soot %           | %             | ■0.3          | □0.2          | <br> |
| Nitration (PA)   | %             | 63            | 54            | <br> |
| Sulfation (PA)   | %             | 61            | 59            | <br> |
| Glycol           | %             | NEG           | NEG           | <br> |
| Fuel             | %             | <1.0          | ■1.0          | <br> |
| Silicon          | ppm           | <b>■</b> 5    | <b>4</b>      | <br> |
| Sodium           | ppm           | ■3            | <b>2</b>      | <br> |
| Potassium        | ppm           | <b>2</b>      | 0             | <br> |
| VOLVO            |               |               |               |      |
| WEAR ME          | TALS          |               |               |      |
| Iron             | ppm           | <b>■8</b>     | <u>5</u>      | <br> |
| Copper           | ppm           | <b>4</b>      | 5             | <br> |
| Lead             | ppm           | <b>■</b> <1   | <b>□</b> <1   | <br> |
| Tin              | ppm           | 1             | <1            | <br> |
| Aluminum         | ppm           | <b>2</b>      | <b></b>       | <br> |
| Chromium         | ppm           | <b>■&lt;1</b> | 0             | <br> |
| Molybdenum       | ppm           | <b>65</b>     | <b>6</b> 9    | <br> |
| Nickel           | ppm           | ■1            | <b>-</b> <1   | <br> |
| Titanium         | ppm           | <1            | 0             | <br> |
| Silver           | ppm           | <b>■</b> 0    | <b>0</b>      | <br> |
| Manganese        | ppm           | <b>■&lt;1</b> | <b>&lt;</b> 1 | <br> |
| Vanadium         | ppm           | <1            | <1            | <br> |
| VOLVO            |               |               |               |      |
| ADDITIVE:        | 5             |               |               |      |
| Calcium          | ppm           | <b>1545</b>   | □1724         | <br> |
| Magnesium        | ppm           | <b>■</b> 506  | <b>519</b>    | <br> |
| Zinc             | ppm           | <b>1075</b>   | <b>1</b> 096  | <br> |
| Phosphorus       | ppm           | ■966          | 913           | <br> |
| Barium           | ppm           | ■0            | □0            | <br> |
| Boron            | ppm           | <b>■</b> 36   | <b>60</b>     | <br> |
|                  | -             |               |               |      |

### Diagnosis

No corrective action is recommended at this time. Oil and filter change at the time of sampling has been noted. Resample at the next service interval to monitor. All component wear rates are normal. No other contaminants were detected in the oil. The oil viscosity is lower than normal. The BN result indicates that there is suitable alkalinity remaining in the oil. Confirm oil type.