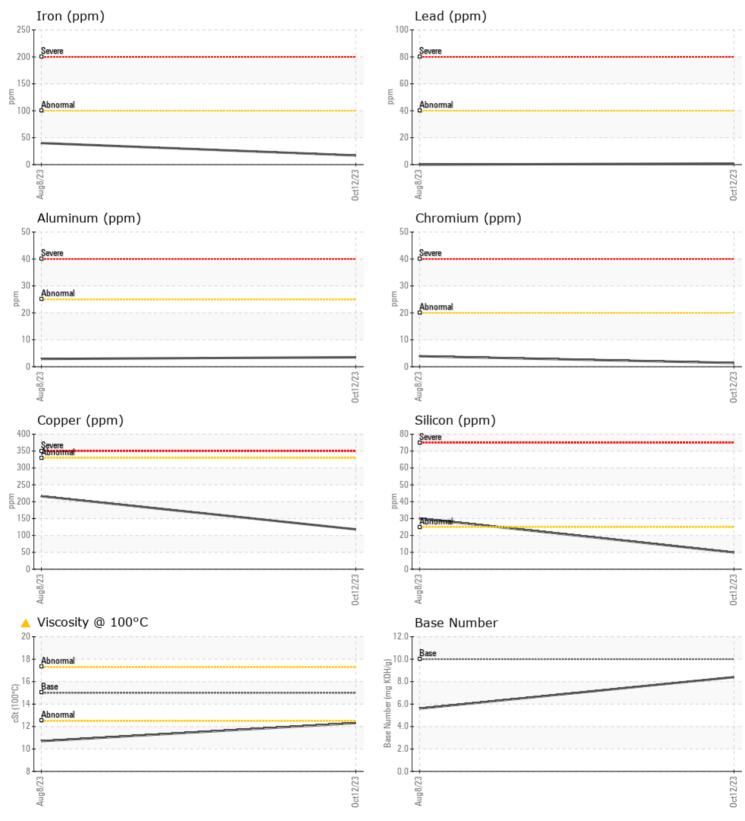

## SAMPLE INFORMATION

ZOTAZ

| Sample Number    |          | VCP409078   | VCP390164    | <br> |
|------------------|----------|-------------|--------------|------|
| Sample Date      |          | 12 Oct 2023 | 08 Aug 2023  | <br> |
| Machine Hours    |          | 1083        | 510          | <br> |
| Oil Hours        |          | 0           | 510          | <br> |
| Oil Changed      |          | Changed     | Changed      | <br> |
| Sample Status    |          | ATTENTION   | ATTENTION    | <br> |
|                  |          |             |              |      |
| OIL CONDI        | TION     |             |              | <br> |
| Visc @ 100°C     | cSt      | <b>12.3</b> | <b>1</b> 0.7 | <br> |
| Base Number (BN) | mg KOH/g | 8.4         | 5.6          | <br> |
| Oxidation (PA)   | %        | 84          | 58           | <br> |
|                  |          |             |              |      |
| CONTAMIN         | IATION   |             |              | <br> |
| Soot %           | %        | 0.6         | 0.9          | <br> |
| Nitration (PA)   | %        | 73          | 82           | <br> |
| Sulfation (PA)   | %        | 63          | 55           | <br> |
| Glycol           | %        | NEG         | NEG          | <br> |
| Fuel             | %        | <1.0        | 1.6          | <br> |
| Silicon          | ppm      | <b>10</b>   | 30           | <br> |
| Sodium           | ppm      | 3           | 0            | <br> |
| Potassium        | ppm      | <b>□</b> <1 | 0            | <br> |
|                  |          |             |              |      |

WEAR METALS

| WLAK N     | AETALS |            |     |      |
|------------|--------|------------|-----|------|
| Iron       | ppm    | <b>1</b> 7 | 40  | <br> |
| Copper     | ppm    | 118        | 216 | <br> |
| Lead       | ppm    | □<1        | 0   | <br> |
| Tin        | ppm    | 2          | 3   | <br> |
| Aluminum   | ppm    | <b>4</b>   | 3   | <br> |
| Chromium   | ppm    | <b>1</b>   | 4   | <br> |
| Molybdenum | ppm    | 44         | 83  | <br> |
| Nickel     | ppm    | 5          | 4   | <br> |
| Titanium   | ppm    | 0          | 0   | <br> |
| Silver     | ppm    | 0          | 0   | <br> |
| Manganese  | ppm    | <b>1</b>   | < 1 | <br> |
| Vanadium   | ppm    | 0          | 0   | <br> |

## Diagnosis

No corrective action is recommended at this time. Oil and filter change at the time of sampling has been noted. Resample at the next service interval to monitor.All component wear rates are normal. There is no indication of any contamination in the oil. The oil viscosity is lower than normal. The BN result indicates that there is suitable alkalinity remaining in the oil. Confirm oil type.

## **CONSTRUCTION EQUIPMENT**

GRAPHS

VOLVO

Report Id: VOLVO2990 [WUSCAR] 05991437 (Generated: 10/30/2023 16:15:39) Rev: 1

Contact/Location: NATE ROSZCZEWSKI - VOLVO2990