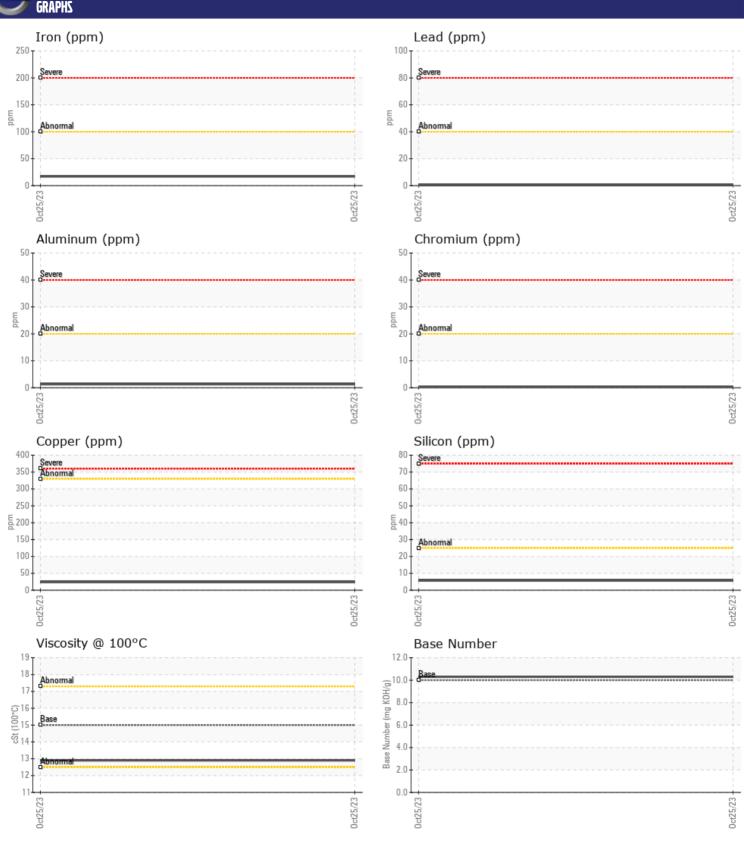

## CONSTRUCTION EQUIPMENT 59937 BERGMANN C185S 5650 - DIESEL ENGINE

Sample No: VCP417865

Oil Type: VOLVO ULTRA DIESEL ENGINE OIL 15W40 VDS-3

**Job No:** 59937

| CAMDIE           | NFORMATION    |               |      |  |
|------------------|---------------|---------------|------|--|
|                  | NF URMA I IUN |               |      |  |
| Sample Number    |               | VCP417865     | <br> |  |
| Sample Date      |               | 25 Oct 2023   | <br> |  |
| Machine Hours    |               | 685           | <br> |  |
| Oil Hours        |               | 0             | <br> |  |
| Oil Changed      |               | Changed       | <br> |  |
| Sample Status    |               | NORMAL        | <br> |  |
|                  |               |               |      |  |
| OIL COND         | ITION         |               |      |  |
|                  |               |               |      |  |
| Visc @ 100°C     | cSt           | <b>12.9</b>   | <br> |  |
| Base Number (BN) |               | <b>10.3</b>   | <br> |  |
| Oxidation (PA)   | %             | 78            | <br> |  |
| VOLVO            |               |               | <br> |  |
| CONTAMI          | NATION        |               |      |  |
| Soot %           | %             | <b>-</b> 0.6  | <br> |  |
|                  |               | ■0.6          |      |  |
| Nitration (PA)   | %             | 65            | <br> |  |
| Sulfation (PA)   | %             | 61            | <br> |  |
| Glycol           | %             | NEG           | <br> |  |
| Fuel             | %             | <1.0          | <br> |  |
| Silicon          | ppm           | <b>6</b>      | <br> |  |
| Sodium           | ppm           | <b>■</b> 3    | <br> |  |
| Potassium        | ppm           | <b>■</b> <1   | <br> |  |
| VOLVO            |               |               |      |  |
| WEAR ME          | ZIAT          |               |      |  |
| _                |               | <b>17</b>     | <br> |  |
| Iron             | ppm           | _             | <br> |  |
| Copper           | ppm           | <b>24</b>     | <br> |  |
| Lead             | ppm           | <b>□</b> <1   | <br> |  |
| Tin              | ppm           | <b>■&lt;1</b> |      |  |
| Aluminum         | ppm           | <b>1</b>      | <br> |  |
| Chromium         | ppm           | <b>■</b> <1   | <br> |  |
| Molybdenum       | ppm           | ■31           | <br> |  |
| Nickel           | ppm           | ■0            | <br> |  |
| Titanium         | ppm           | <1            | <br> |  |
| Silver           | ppm           | <b>■</b> 0    | <br> |  |
| Manganese        | ppm           | <b>1</b>      | <br> |  |
| Vanadium         | ppm           | 0             | <br> |  |
| VOLVO            |               |               | <br> |  |
| ADDITIVE         | 7             |               |      |  |
| _                |               | = 1.CE.C      |      |  |
| Calcium          | ppm           | <b>■1656</b>  | <br> |  |

## Diagnosis

Resample at the next service interval to monitor. Metal levels are typical for a new component breaking in. There is no indication of any contamination in the oil. The BN result indicates that there is suitable alkalinity remaining in the oil. The condition of the oil is suitable for further service.