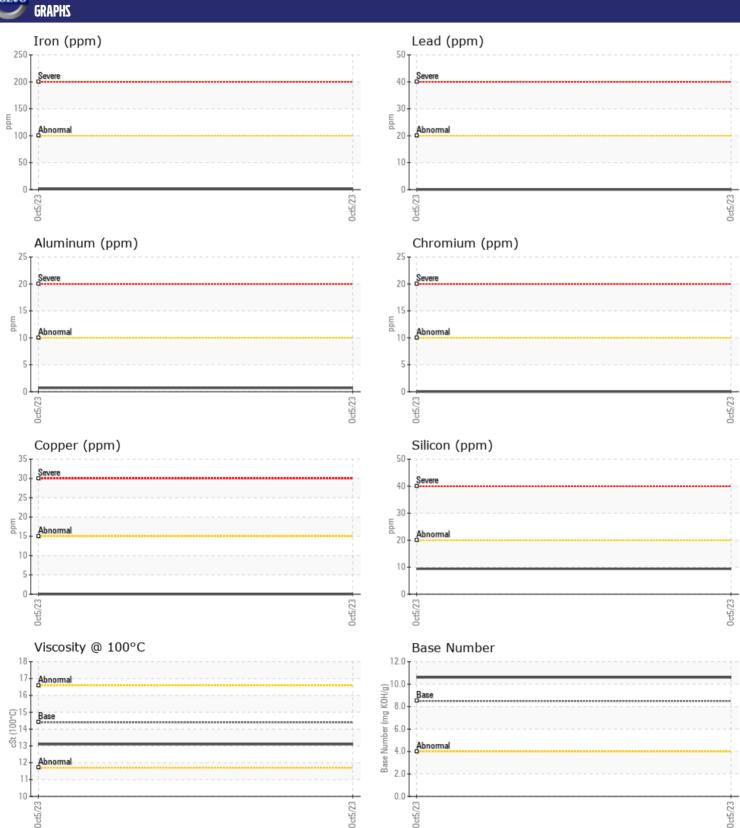

## CONSTRUCTION EQUIPMENT WASTE CONN ST PETE VOLVO L35G 242491 - DIESEL ENGINE

Sample No: VCP365196

Potassium

ppm

Oil Type: **DIESEL ENGINE OIL SAE 40** 

Job No: WASTE CONN ST PETE

| VOLVO            |            |             |      |  |
|------------------|------------|-------------|------|--|
|                  | NFORMATION |             |      |  |
| Sample Number    | -          | VCP365196   | <br> |  |
| Sample Date      |            | 05 Oct 2023 | <br> |  |
| Machine Hours    |            | 12102       | <br> |  |
| Oil Hours        |            | 0           | <br> |  |
| Oil Changed      |            | Changed     | <br> |  |
| Sample Status    |            | NORMAL      | <br> |  |
|                  |            |             |      |  |
| OIL CONDI        | TION       |             |      |  |
| Visc @ 100°C     | cSt        | <b>13.1</b> | <br> |  |
| Base Number (BN) | mg KOH/g   | <b>10.6</b> | <br> |  |
| Oxidation (PA)   | %          | 78          | <br> |  |
|                  |            |             |      |  |
| CONTAMIN         | NATION     |             |      |  |
| Soot %           | %          | ■ 0.1       | <br> |  |
| Nitration (PA)   | %          | 53          | <br> |  |
| Sulfation (PA)   | %          | 59          | <br> |  |
| Glycol           | %          | NEG         | <br> |  |
| Fuel             | %          | <1.0        | <br> |  |
| Silicon          | ppm        | <b>■</b> 9  | <br> |  |
| Sodium           | ppm        | ■2          | <br> |  |

| WEAR METALS |     |               |  |  |  |  |
|-------------|-----|---------------|--|--|--|--|
| Iron        | ppm | <b>1</b>      |  |  |  |  |
| Copper      | ppm | ■0            |  |  |  |  |
| Lead        | ppm | <b>■</b> 0    |  |  |  |  |
| Tin         | ppm | <b>■&lt;1</b> |  |  |  |  |
| Aluminum    | ppm | <b>■&lt;1</b> |  |  |  |  |
| Chromium    | ppm | ■0            |  |  |  |  |
| Molybdenum  | ppm | ■39           |  |  |  |  |
| Nickel      | ppm | ■0            |  |  |  |  |
| Titanium    | ppm | <b>■</b> 0    |  |  |  |  |
| Silver      | ppm | <b>■</b> 0    |  |  |  |  |
| Manganese   | ppm | <b>■&lt;1</b> |  |  |  |  |
| Vanadium    | ppm | 0             |  |  |  |  |
|             |     |               |  |  |  |  |

| ADDITIVES  |     |             |  |  |  |  |
|------------|-----|-------------|--|--|--|--|
| Calcium    | ppm | <b>1559</b> |  |  |  |  |
| Magnesium  | ppm | ■515        |  |  |  |  |
| Zinc       | ppm | <b>1072</b> |  |  |  |  |
| Phosphorus | ppm | ■921        |  |  |  |  |
| Barium     | ppm | <b>0</b>    |  |  |  |  |
| Boron      | ppm | ■40         |  |  |  |  |

## Diagnosis

Resample at the next service interval to monitor. The fluid was not specified, however, a fluid match indicates that this fluid is (GENERIC) DIESEL ENGINE OIL SAE 40. Please confirm.

All component wear rates are normal. There is no indication of any contamination in the oil. The BN result indicates that there is suitable alkalinity remaining in the oil. The condition of the oil is suitable for further service.